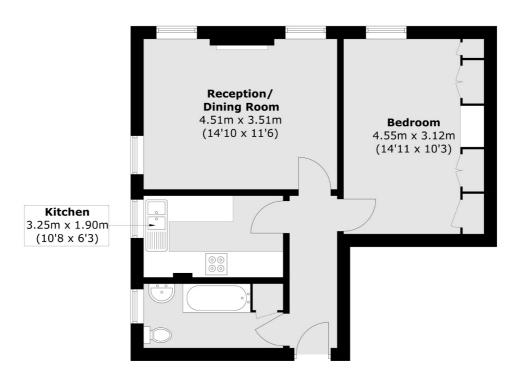

## Western Avenue, W5

£369 pw (£1,600 pcm)

This purpose built apartment has just been newly redecorated and has a double bedroom, large reception room, separate kitchen, modern bathroom and ample storage. The property also has an allocated parking space for one car.

Gordon House is less than half a mile from Hanger Lane station and various shops and amenities.

Total area (approx.): 48.2 sq. m (518.8 sq. ft)

Robertson Smith & Kempson Ealing Lettings 1 The Broadway, London, W5 2NT 020 8840 7885 ealinglettings@robertsonsmithandkempson.co.uk