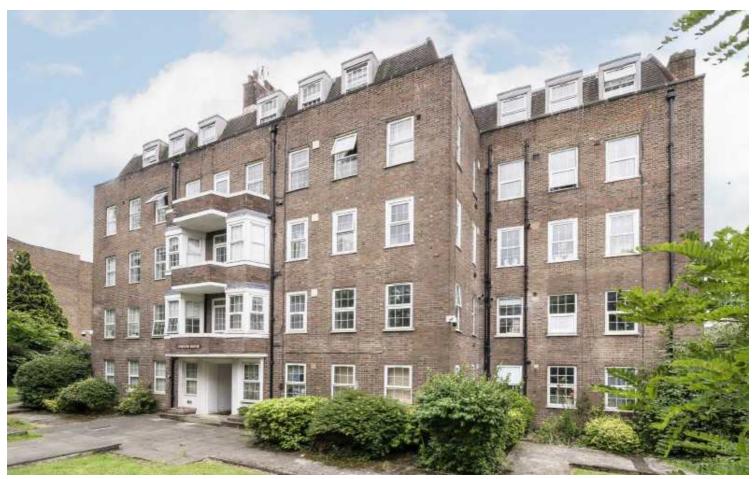

## Western Avenue, W5

£369 pw (£1,600 pcm)

This purpose built apartment has just been newly redecorated and has a double bedroom, large reception room, separate kitchen, modern bathroom and ample storage. The property also has an allocated parking space for one car.

Gordon House is less than half a mile from Hanger Lane station and various shops and amenities.

Total area (approx.): 48.2 sq. m (518.8 sq. ft)

Robertson Smith & Kempson Ealing Lettings 1 The Broadway, London, W5 2NT 020 8840 7885 ealinglettings@robertsonsmithandkempson.co.uk