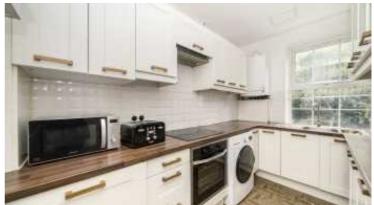

## Western Avenue, W5

£369 pw (£1,600 pcm)

This purpose built apartment has just been newly redecorated and has a double bedroom, large reception room, separate kitchen, modern bathroom and ample storage. The property also has an allocated parking space for one car.