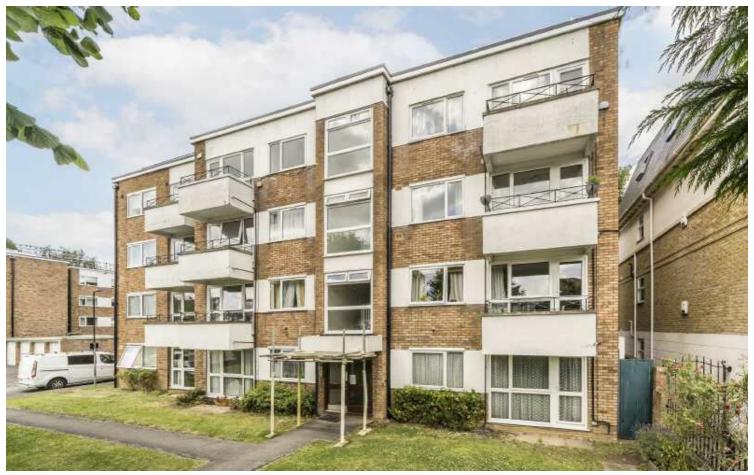

## **Grange Road, W5**

£600 pw (£2,600 pcm)

A newly refurbished two bedroom apartment in the heart of Ealing. The property benefits from a private balcony, built-in storage and a modern bathroom making it perfect for a small family or professional sharers.

Grange Road is close to Ealing Broadway's shops bars and restaurants and Ealing Broadway (overground, Central, District and Elizabeth lines) and South Ealing (Piccadilly line) stations.

Total area (approx.): 64.7 sq. m (696.4 sq. ft) Balcony area (approx.): 2.3 sq. m (24.7 sq. ft)