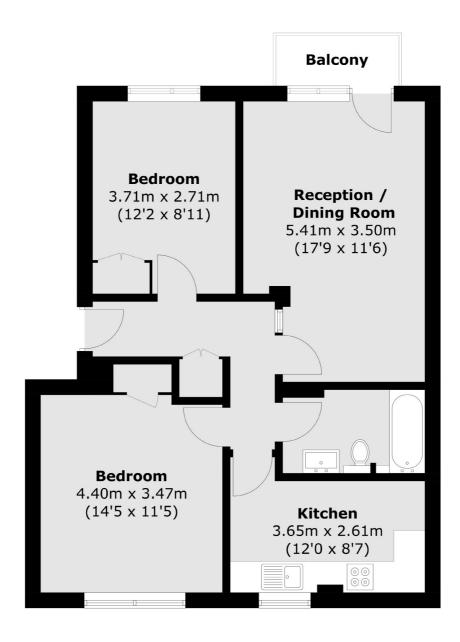

## **Grange Road, W5**

£600 pw (£2,600 pcm)

A newly refurbished two bedroom apartment in the heart of Ealing. The property benefits from a private balcony, built-in storage and a modern bathroom making it perfect for a small family or professional sharers.

Grange Road is close to Ealing Broadway's shops bars and restaurants and Ealing Broadway (overground, Central, District and Elizabeth lines) and South Ealing (Piccadilly line) stations.

Total area (approx.): 64.7 sq. m (696.4 sq. ft) Balcony area (approx.): 2.3 sq. m (24.7 sq. ft)