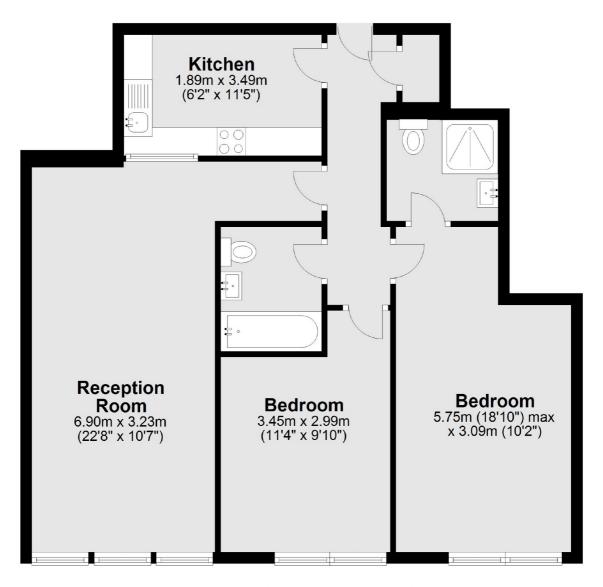

## **First Floor**

Total area: approx. 75.6 sq. metres (814.2 sq. feet)

Robertson Smith & Kempson Northfields Sales 116 Northfield Avenue, London, W13 9RT 020 8566 2340 northfieldssales@robertsonsmithandkempson.co.uk