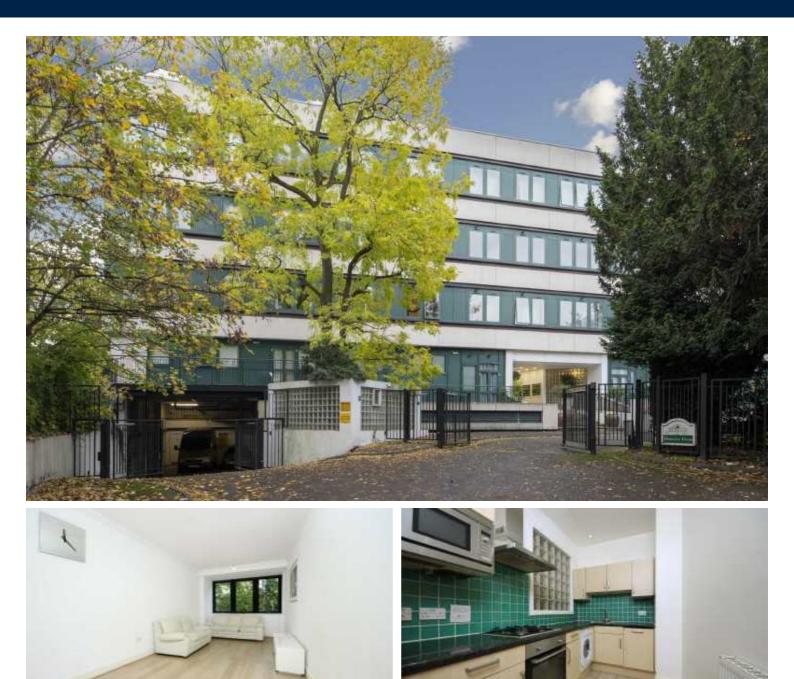

## **Brunswick Road, W5**

This first floor flat has a well- fitted kitchen, two double bedrooms, two bathrooms, large reception room and ample storage. The flat has access to a residents gym, underground parking space and comes with no onward chain.

Greystoke House is in the popular Brunswick area, ideal for school catchments, Pitshanger Lane, Hanger Lane station and the A40. Ealing Broadway is within easy access. £575,000