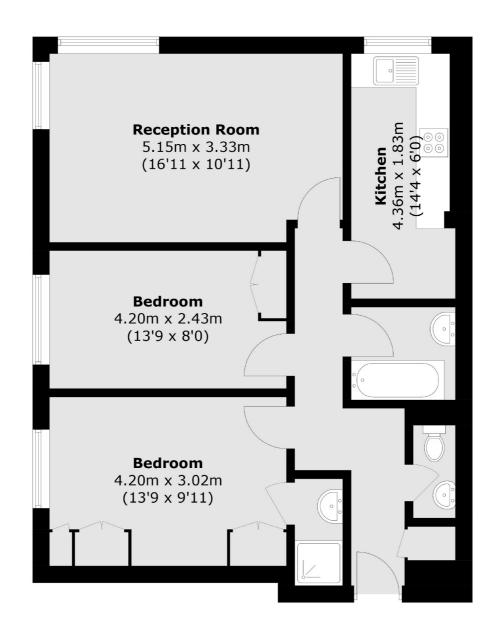

Red Lodge is half a mile from Ealing Broadway (Elizabeth, Central, District and overground lines) station. The shops and amenities of Ealing Broadway and excellent schools are close by.

Total area (approx.): 66.6 sq. m (716.8 sq. ft)