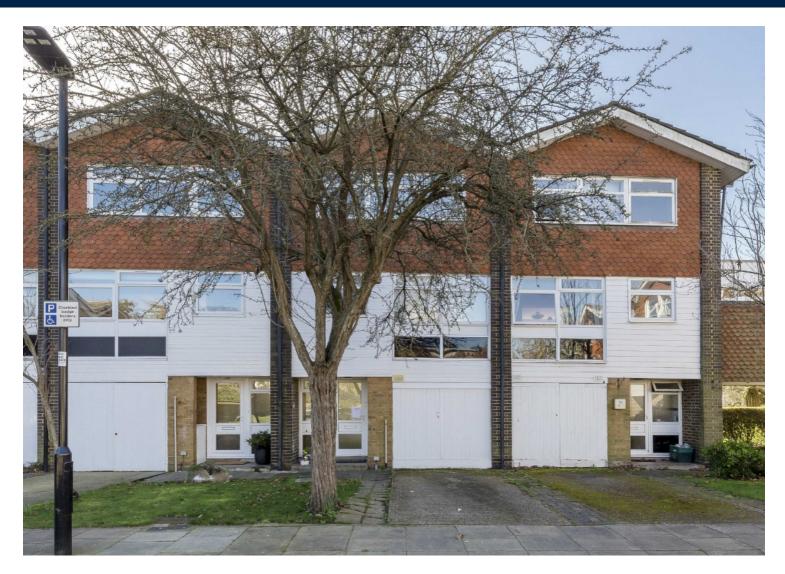

## The Knoll, W13

## £553 pw (£2400 pcm)

This newly refurbished townhouse is within the popular St Stephens area of Ealing. On the ground floor of the property is a utility room, shower room and bedroom leading out onto a private patio. On the first floor there is a semi open plan kitchen and living room, on the third three are three bedrooms and a modern bathroom. The property also has off street parking and access to communal gardens.

Set on a private road, this house also has a well kept communal garden, lake and play area that is perfect for your family.

Newly Refurbished • Three Bedrooms • Two Bathrooms •
Off Street Parking • Stunning Communal Grounds • Private Garden •