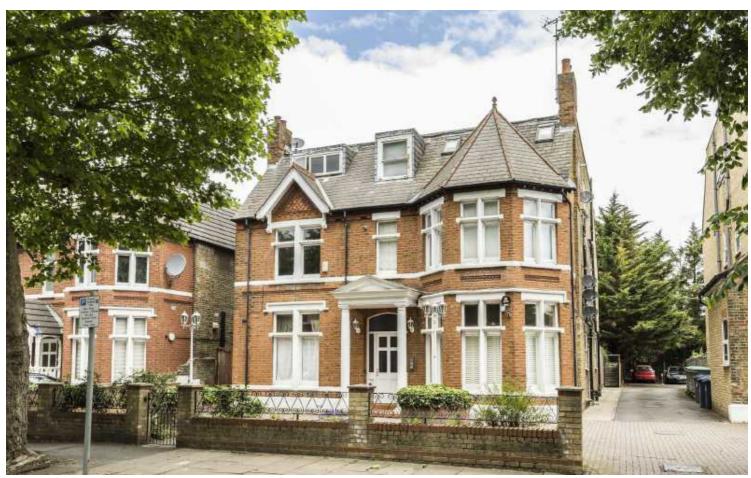

## Hamilton Road, W5

£600 pw (£2600 pcm)

This two bedroom, two bathroom property has a separate reception with a bay window and a large eat-in kitchen. The property also has direct access to private gardens, off-street parking, entry phone, ample storage and a communal garden.

Hamilton Road provides easy access to both North Ealing and Ealing Broadway stations as well as the various shops, restaurants and amenities of Ealing Broadway.