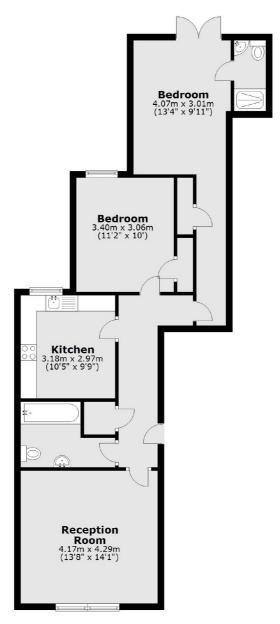

## **Ground Floor**

Total area: approx. 76.0 sq. metres (818.2 sq. feet)

Robertson Smith & Kempson Ealing Lettings 1 The Broadway, London, W5 2NT 020 8840 7885 ealinglettings@robertsonsmithandkempson.co.uk