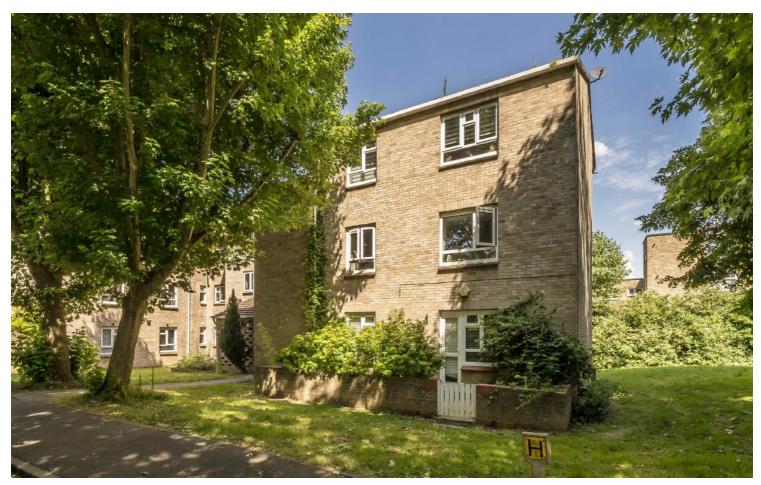

## **Buckingham Close, W5**

£380 pw (£1,650 pcm)

A large one bedroom, one bathroom apartment close to Ealing Broadway. This ground floor apartment offers both comfort and convenience, complete with a private patio for outdoor relaxation.

The property is located on Buckingham Close in Ealing, close to Ealing Broadway for transport links and amenities.

One Bedroom
Ground Floor
Private Patio

Total area: approx. 46.6 sq. metres (501.2 sq. feet)