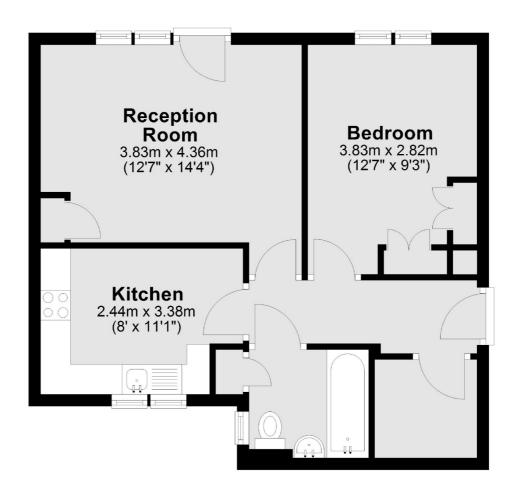

The property is located on Buckingham Close in Ealing, close to Ealing Broadway for transport links and amenities.

One Bedroom
Ground Floor
Private Patio

Total area: approx. 46.6 sq. metres (501.2 sq. feet)