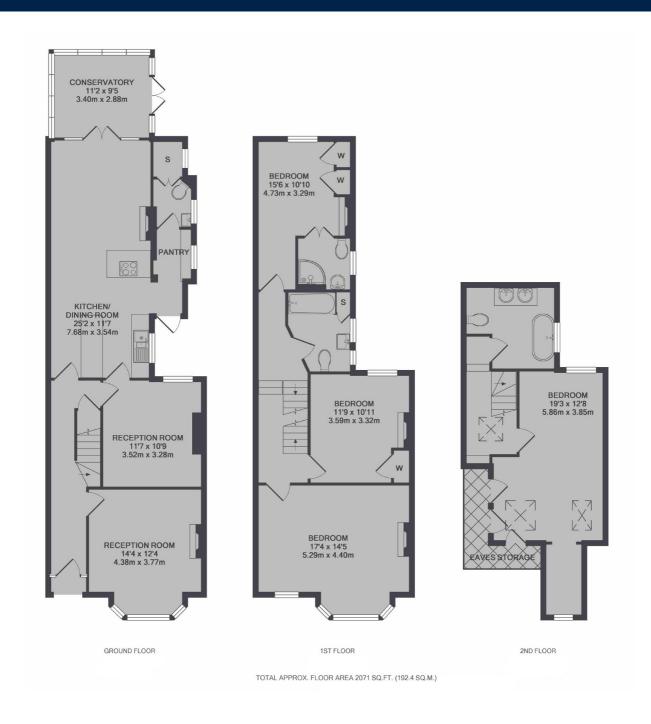

## **Egerton Gardens, W13**

£921 pw (£3,995 pcm)

A spacious and unique four bedroom house in the ever so popular St Stephen's area of Ealing. The property has a conservatory that leads out to the garden and further benefits from off-street parking.