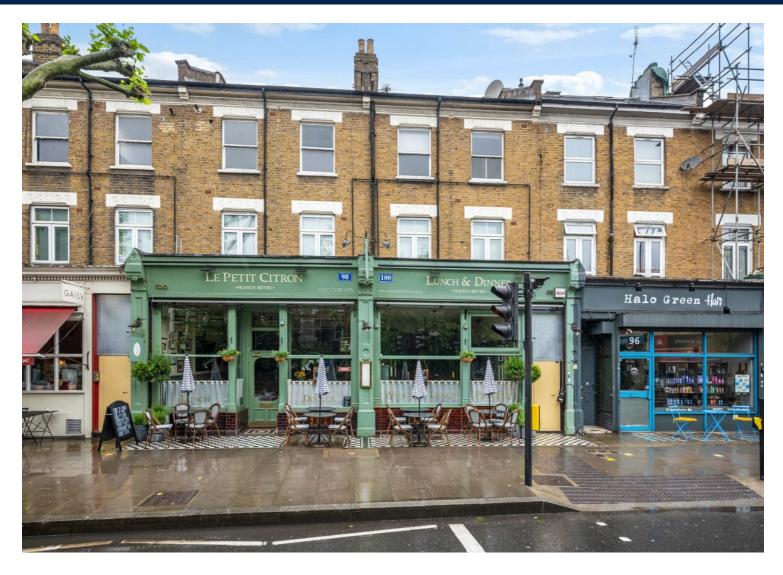

## Shepherds Bush Road, W6

£1,450,000

98-102 Shepherds Bush - 6 flats on two leases (60 odd years remaining). The freeholder will extend the leases with the new buyer post exchange. Early viewing essential and best bids by June 24th.

Offers In Excess Of £1,450,000

- 6 flats Investment Opportunity Early Viewing •
- Excellent Location •