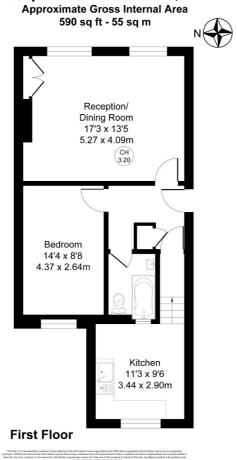

## Shepherds Bush Road, W6

£1,450,000

98-102 Shepherds Bush - 6 flats on two leases (60 odd years remaining). The freeholder will extend the leases with the new buyer post exchange. Early viewing essential and best bids by June 24th.

Offers In Excess Of £1,450,000

- 6 flats Investment Opportunity Early Viewing •
- Excellent Location •