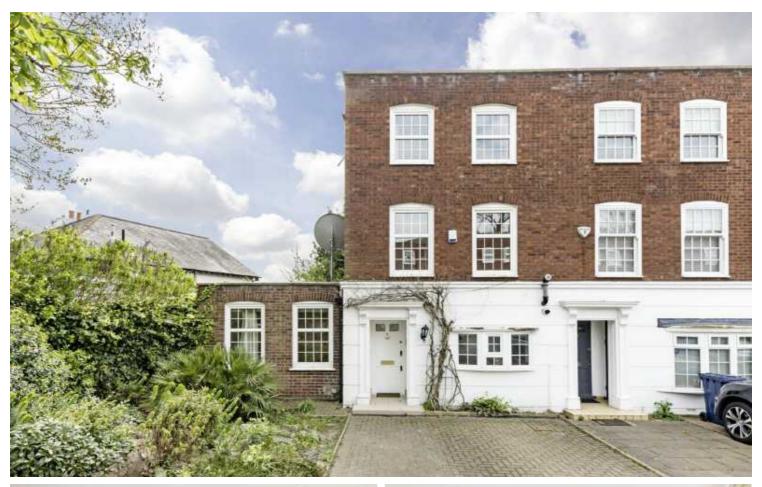

## Regal Close, W5

£852 pw (£3,695 pcm)

This fantastic townhouse has a generous sized kitchen and a large dining room that leads out to a garden. The property also has a first floor reception room, four bedrooms (one with en suite), a large bathroom, a downstairs WC and a driveway with space for two cars.

Regal Close is less than half a mile from Ealing Broadway station and various shops and amenities.