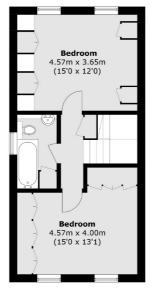

## Regal Close, W5

£852 pw (£3,695 pcm)

This fantastic townhouse has a generous sized kitchen and a large dining room that leads out to a garden. The property also has a first floor reception room, four bedrooms (one with en suite), a large bathroom, a downstairs WC and a driveway with space for two cars.

## Robertson Smith & Kempson

**First Floor** 

Second Floor

**Ground Floor** 

Total area (approx.): 158.3 sq. m (1,703.9 sq. ft)

Robertson Smith & Kempson Ealing Lettings 1 The Broadway, London, W5 2NT 020 8840 7885 ealinglettings@robertsonsmithandkempson.co.uk