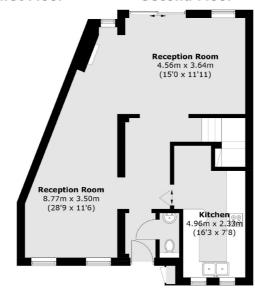

## Regal Close, W5

£852 pw (£3,695 pcm)

This fantastic townhouse has a generous sized kitchen and a large dining room that leads out to a garden. The property also has a first floor reception room, four bedrooms (one with en suite), a large bathroom, a downstairs WC and a driveway with space for two cars.

## Robertson Smith & Kempson

**First Floor** 

Second Floor

**Ground Floor** 

Total area (approx.): 158.3 sq. m (1,703.9 sq. ft)

Robertson Smith & Kempson Ealing Lettings 1 The Broadway, London, W5 2NT 020 8840 7885 ealinglettings@robertsonsmithandkempson.co.uk