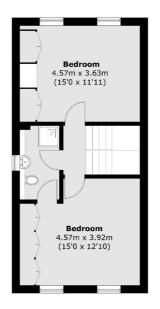

## Robertson Smith & Kempson

**First Floor** 

Second Floor

**Ground Floor** 

Total area (approx.): 158.3 sq. m (1,703.9 sq. ft)

Robertson Smith & Kempson Ealing Lettings 1 The Broadway, London, W5 2NT 020 8840 7885 ealinglettings@robertsonsmithandkempson.co.uk