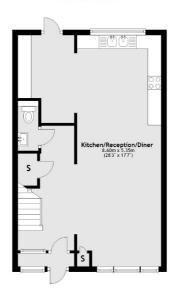

## **Ground Floor**

First Floor

Second Floor

Total area: approx. 138.1 sq. metres (1486.4 sq. feet)

Robertson Smith & Kempson Ealing Lettings 1 The Broadway, London, W5 2NT 020 8840 7885

ealinglettings@robertsonsmithandkempson.co.uk