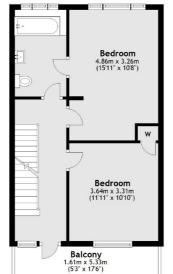

## **Ground Floor**

First Floor

Second Floor

Total area: approx. 138.1 sq. metres (1486.4 sq. feet)

Robertson Smith & Kempson Ealing Lettings 1 The Broadway, London, W5 2NT 020 8840 7885

ealinglettings@robertsonsmithandkempson.co.uk