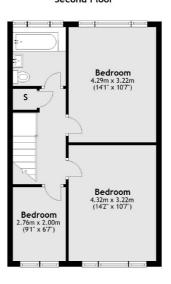

## **Ground Floor**

First Floor

Second Floor

Total area: approx. 138.1 sq. metres (1486.4 sq. feet)

Robertson Smith & Kempson Ealing Lettings 1 The Broadway, London, W5 2NT 020 8840 7885

ealinglettings@robertsonsmithandkempson.co.uk