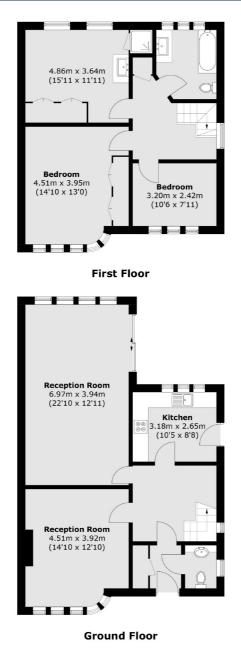

Total area (approx.): 127.3 sq. m (1370.2 sq. ft)

Robertson Smith & Kempson Ealing Lettings 1 The Broadway, London, W5 2NT 020 8840 7885 ealinglettings@robertsonsmithandkempson.co.uk

Energy Rating: . We aim to make our particulars both accurate and reliable. However they are not guaranteed; nor do they form part of an offer or contract. If you require clarification on any points then please contact us, especially if you're traveling some distance to view. Please note that appliances and heating systems have not been tested and therefore no warranties can be given as to their good working order.