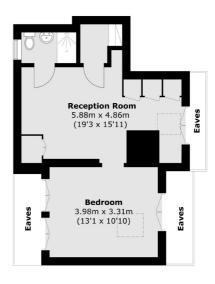

The property is located on David Avenue in Greenford, close to various transport links.

First Floor Second Floor

Total area (approx.): 70.6 sq. m (787.0 sq. ft) (Excluding Eaves)

Robertson Smith & Kempson Ealing Lettings 1 The Broadway, London, W5 2NT 020 8840 7885 ealinglettings@robertsonsmithandkempson.co.uk