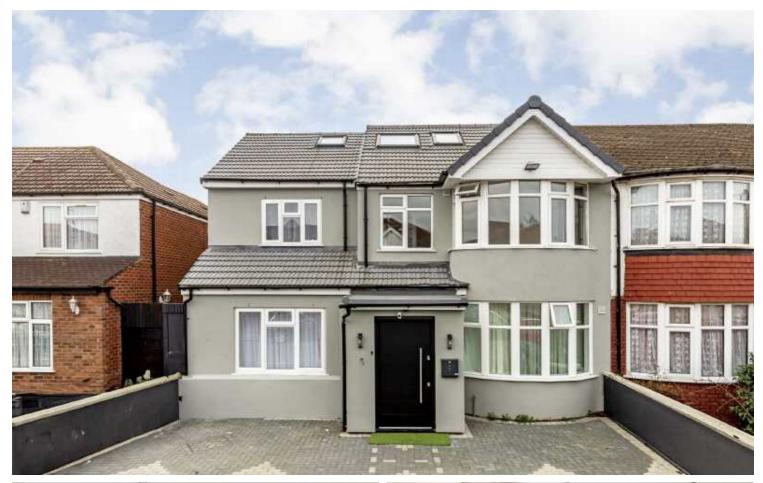

## David Avenue, UB6

£484 pw (£2,100 pcm)

A brand newly built, split-level, two bedroom apartment. The property has an open plan kitchen/reception room, two bedrooms, two modern bathrooms and an additional study/ storage room.

The property is located on David Avenue in Greenford, close to various transport links.

First Floor Second Floor

Total area (approx.): 70.6 sq. m (787.0 sq. ft) (Excluding Eaves)

Robertson Smith & Kempson Ealing Lettings 1 The Broadway, London, W5 2NT 020 8840 7885 ealinglettings@robertsonsmithandkempson.co.uk