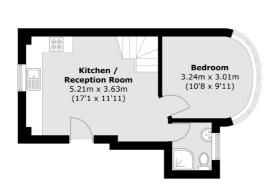

The property is located on David Avenue in Greenford, close to various transport links.

First Floor Second Floor

Total area (approx.): 70.6 sq. m (787.0 sq. ft) (Excluding Eaves)

Robertson Smith & Kempson Ealing Lettings 1 The Broadway, London, W5 2NT 020 8840 7885 ealinglettings@robertsonsmithandkempson.co.uk