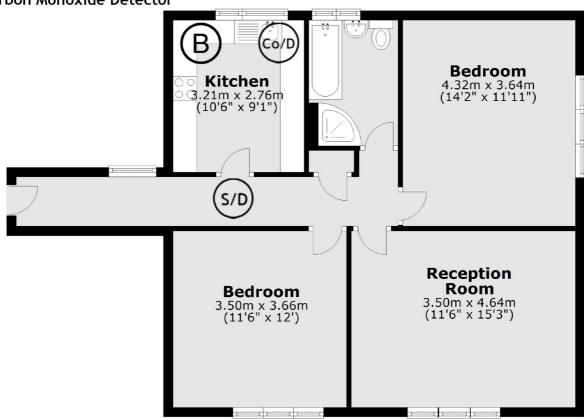

Located within walking distance of Montpelier Primary School. Being close to Pitshanger also gives you great options for local shops and amenities.

- (S/D) Smoke Detector
- (F/B) Fire Blanket
- Fire Exit
- F/E Fire Extinguisher
- (H/D) Heat Detector

(B) Boiler

**Ground Floor** 

© Carbon Monoxide Detector

Total area: approx. 72.9 sq. metres (784.5 sq. feet)

Robertson Smith & Kempson Ealing Lettings 1 The Broadway, London, W5 2NT 020 8840 7885 ealinglettings@robertsonsmithandkempson.co.uk