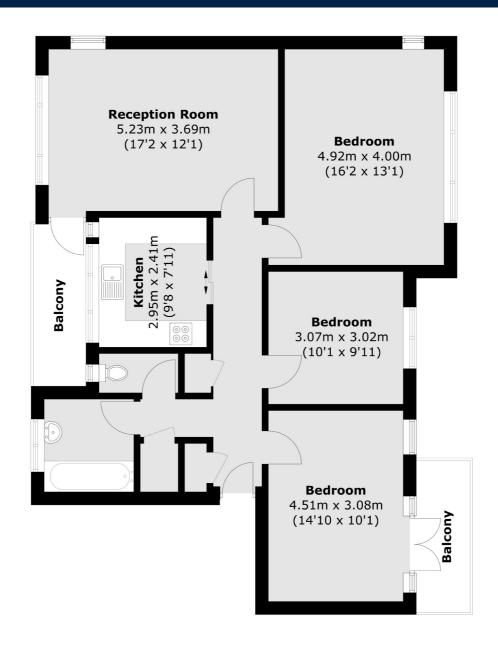

## Meadway Court, W5

£565 pw (£2,450 pcm)

This three double bedroom apartment has a spacious lounge, contemporary kitchen and a bathroom with separate WC. The property also has two balconies, a communal garden and a garage.

## Robertson Smith & Kempson

Total area (approx.): 89.3 sq. m (961.2 sq. ft) Balcony area (approx.): 8.7 sq. m (93.6 sq. ft)

Robertson Smith & Kempson Ealing Lettings 1 The Broadway, London, W5 2NT 020 8840 7885 ealinglettings@robertsonsmithandkempson.co.uk