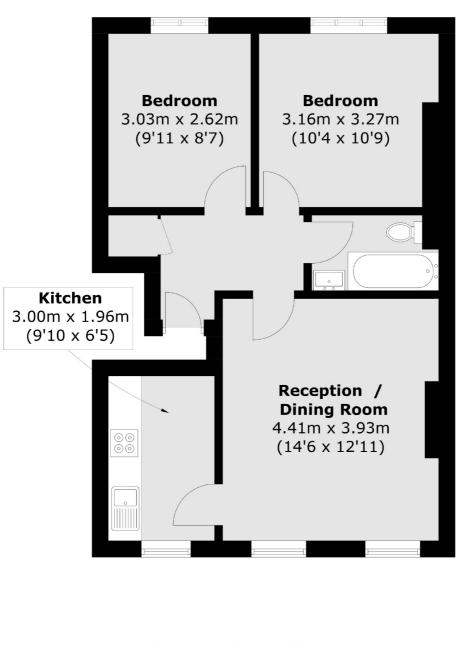

Two Double Bedroom 
Top Floor 
Conversion Apartment

Total area (approx.): 52.4 sq. m (564.0 sq. ft)

Robertson Smith & Kempson Ealing Lettings 1 The Broadway, London, W5 2NT 020 8840 7885 ealinglettings@robertsonsmithandkempson.co.uk