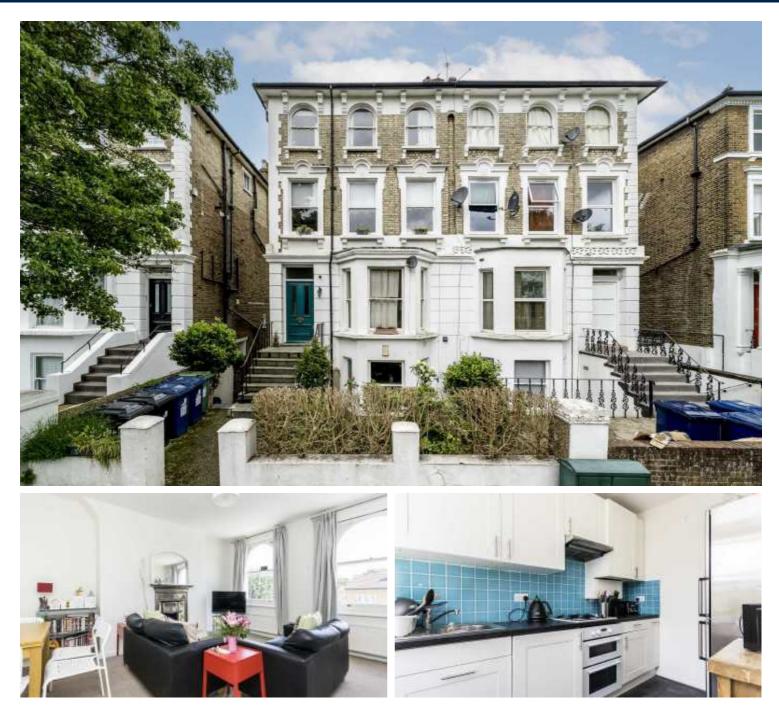

## Windsor Road, W5

£484 pw (£2100 pcm)

A top floor converted apartment with two double bedrooms, a family bathroom, a sunny reception room and a separate kitchen.

Windsor Road is less than a quarter of a mile from Ealing Broadway station (Central and District lines, Mainline and future Crossrail) and shopping centre.

Two Double Bedroom 
Top Floor 
Conversion Apartment

Total area (approx.): 52.4 sq. m (564.0 sq. ft)

Robertson Smith & Kempson Ealing Lettings 1 The Broadway, London, W5 2NT 020 8840 7885 ealinglettings@robertsonsmithandkempson.co.uk