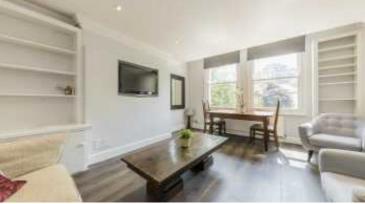

## Gordon Road, W5

£565 pw (£2,450 pcm)

This newly refurbished first floor apartment has a large reception with space for dining, modern kitchen, two double bedrooms and a modern bathroom. The property also has a large loft storage which is fully insulated, off-street parking, phone entry system and new flooring floors.