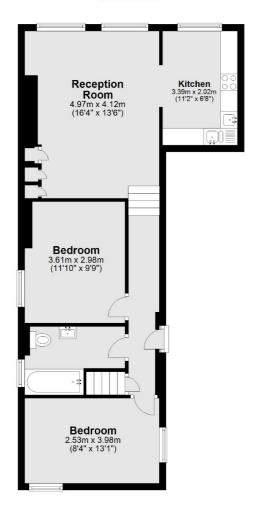

### **First Floor**

## **Second Floor**

Total area: approx. 61.5 sq. metres (662.5 sq. feet)

Robertson Smith & Kempson Ealing Lettings 1 The Broadway, London, W5 2NT 020 8840 7885 ealinglettings@robertsonsmithandkempson.co.uk