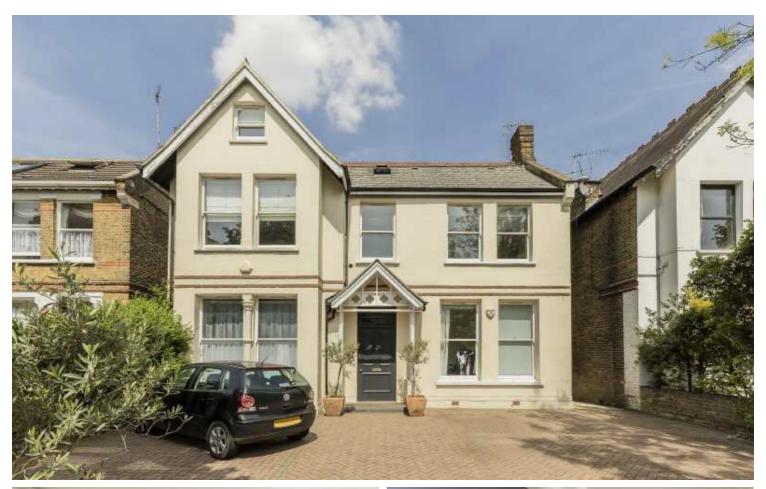

## Gordon Road, W5

£565 pw (£2,450 pcm)

This newly refurbished first floor apartment has a large reception with space for dining, modern kitchen, two double bedrooms and a modern bathroom. The property also has a large loft storage which is fully insulated, off-street parking, phone entry system and new flooring floors.

Gordon Road is less than half a mile from Ealing Broadway station, various shops and amenities.