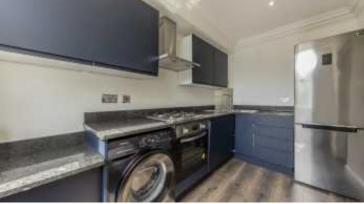

## Gordon Road, W5

£565 pw (£2,450 pcm)

This newly refurbished first floor apartment has a large reception with space for dining, modern kitchen, two double bedrooms and a modern bathroom. The property also has a large loft storage which is fully insulated, off-street parking, phone entry system and new flooring floors.