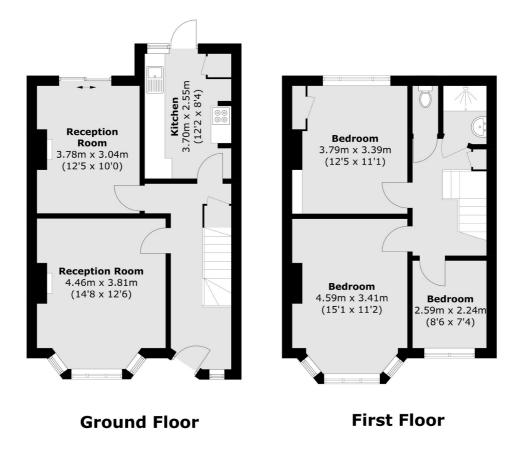

## Highview Road, W13

Coming to the market for the first time in almost fifty years, this three bedroom family home is ideal for someone looking to put their own stamp on it. Huge potential to extend to the rear & loft like neighbouring properties have done (STPP).

- Three Bedroom 
  No Onward Chain 
  Secluded Garden
- Huge Potential To Extend 
  Elizabeth Line (West
  Faling) 
  A Logal Darks

Ealing) • Local Parks •

£825,000

Robertson Smith & Kempson Ealing Sales 1 The Broadway, London, W5 2NT 020 8840 7677 ealingsales@robertsonsmithandkempson.co.uk