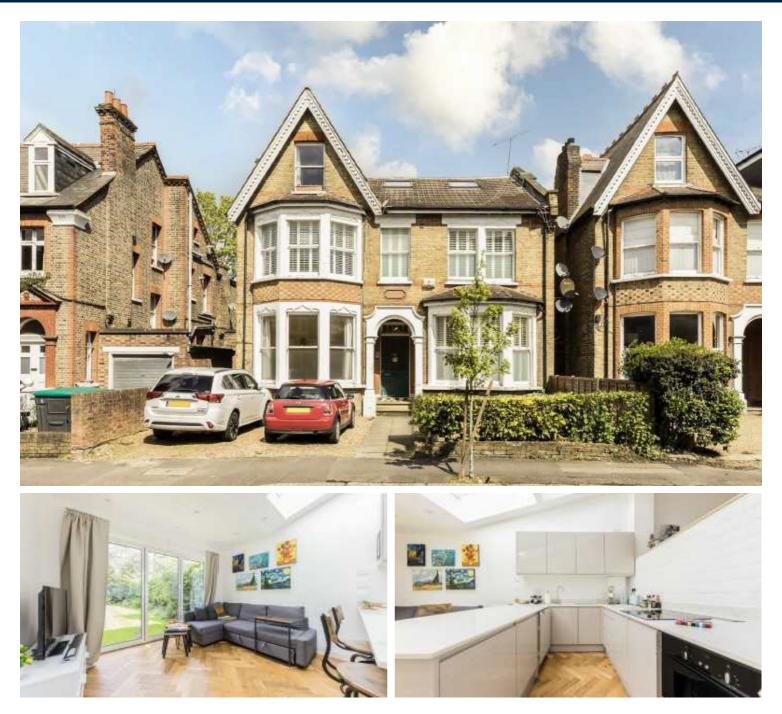

## **Creffield Road, W5**

£415 pw (£1,800 pcm)

If you're looking to be in a brand new high quality property, this studio apartment will be perfect. Not only is it finished to a high standard, the open plan kitchen is also large enough for a dining area. The property has gas central heating as well and direct access to the communal garden.

Creffield Road is moments from Ealing Common station, shopping facilities and transport in Ealing Broadway.