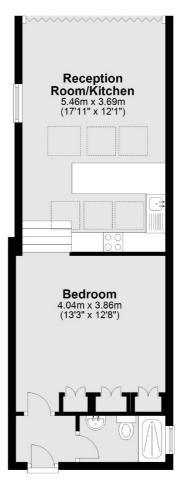

## **Ground Floor**

Total area: approx. 42.9 sq. metres (462.0 sq. feet)

Robertson Smith & Kempson Ealing Lettings 1 The Broadway, London, W5 2NT 020 8840 7885 ealinglettings@robertsonsmithandkempson.co.uk