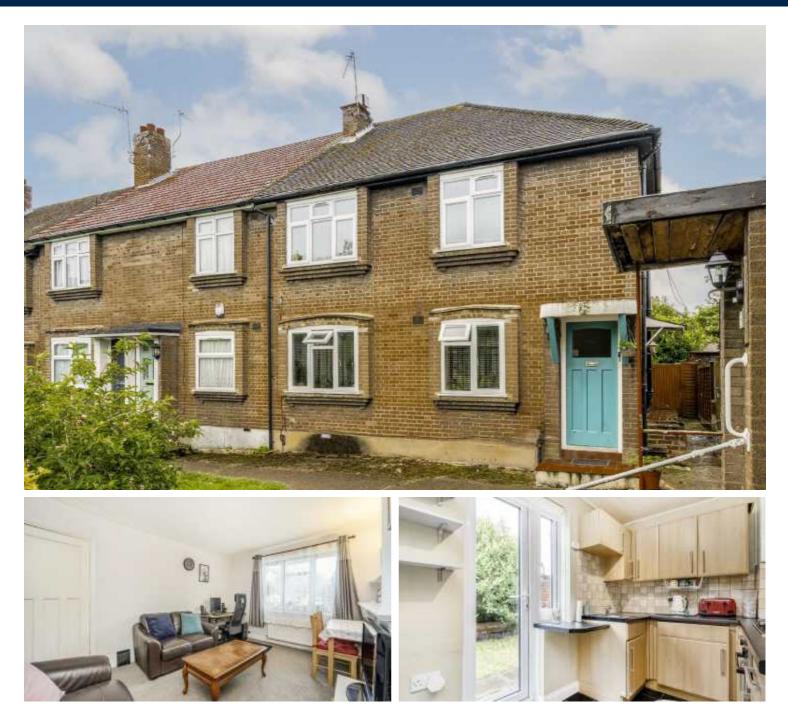

## **Gifford Gardens, W7**

This well-presented ground floor maisonette has two double bedrooms, a spacious reception, modern bathroom and kitchen. The property also has gas central heating and a landscaped private garden.

Gifford Gardens is a popular residential road and is close to Greenford Avenue with bus routes to Ealing Broadway, Greenford and Hanwell.