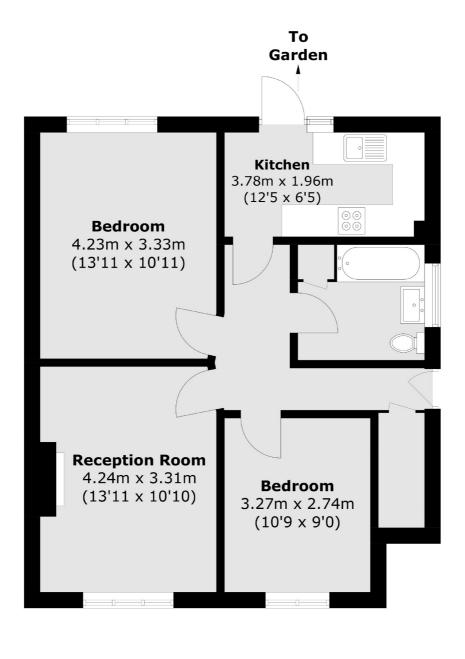

## £450 pw (£1950 pcm)

Total area (approx.): 61.4 sq. m (660.9 sq. ft)

Robertson Smith & Kempson Ealing Lettings 1 The Broadway, London, W5 2NT 020 8840 7885 ealinglettings@robertsonsmithandkempson.co.uk