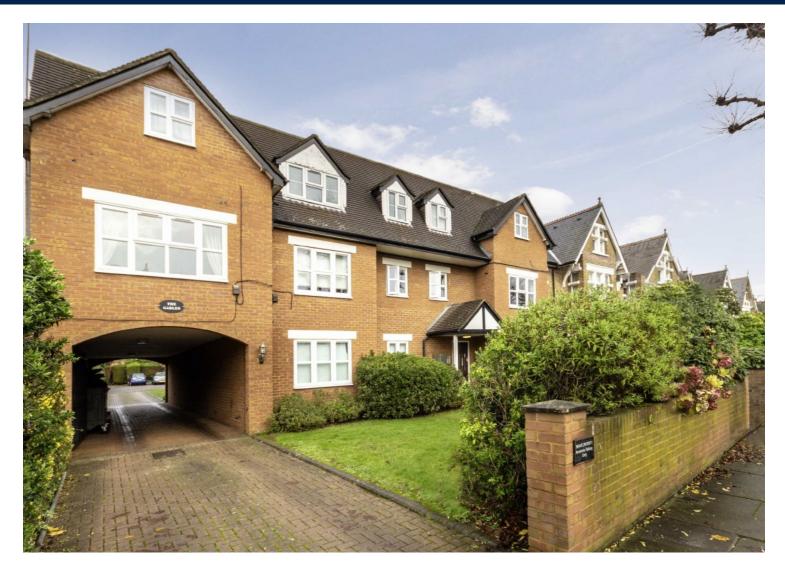

## Waldeck Road, W13

£311 pw (£1350 pcm)

This first floor flat has a south facing living room, a large double bedroom, separate kitchen and bathroom. The property also has wooden floors throughout and an allocated parking space.

Waldeck Road is a tree lined road in the St Stephens area, less than half a mile to West Ealing station and under a mile from Ealing Broadway station. Energy Rating: D.

- One Bedroom Flat First Floor Flat Wooden Floors •
- Allocated Parking Space
  Separate Kitchen
  Ealing