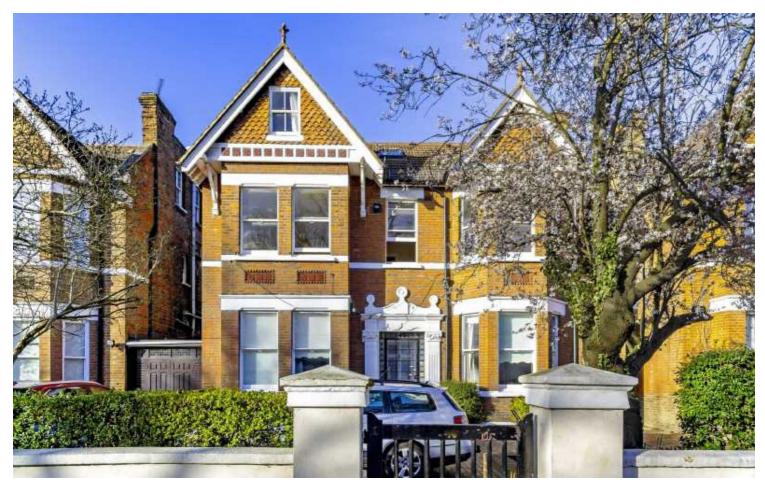

## Woodville Gardens, W5

£484 pw (£2,100 pcm)

This newly refurbished first floor conversion flat has a fitted kitchen, large lounge, two double bedrooms and a bathroom. The property also has new wooden floors, gas central heating and double glazed windows.

Woodville Gardens is a tree lined road half a mile from Ealing Broadway for the Dickens Yard shopping complex and transport including Central, District and Overground trains.

Robertson Smith & Kempson Ealing Lettings 1 The Broadway, London, W5 2NT 020 8840 7885 ealinglettings@robertsonsmithandkempson.co.uk