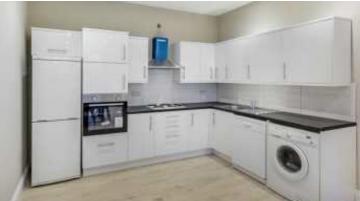

## Woodville Gardens, W5

£484 pw (£2,100 pcm)

This newly refurbished first floor conversion flat has a fitted kitchen, large lounge, two double bedrooms and a bathroom. The property also has new wooden floors, gas central heating and double glazed windows.