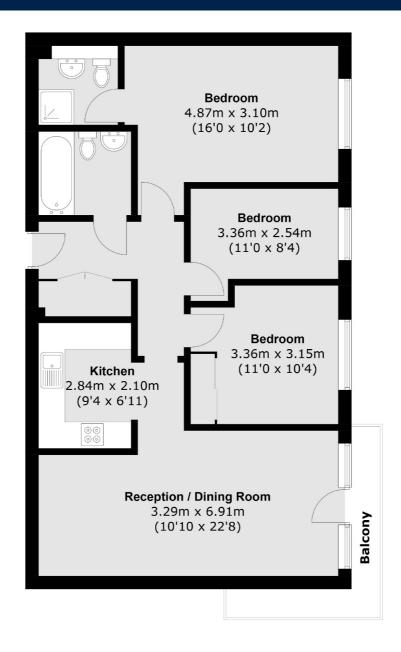

- Three Bedrooms Two Bathrooms Private Balcony •
- Underground Parking Hanger Lane Balcony •

Total area (approx.): 82.2 sq. m (884.8 sq. ft) Balcony: 4.7 sq. m (50.6 sq. ft)

Robertson Smith & Kempson Ealing Lettings 1 The Broadway, London, W5 2NT 020 8840 7885 ealinglettings@robertsonsmithandkempson.co.uk