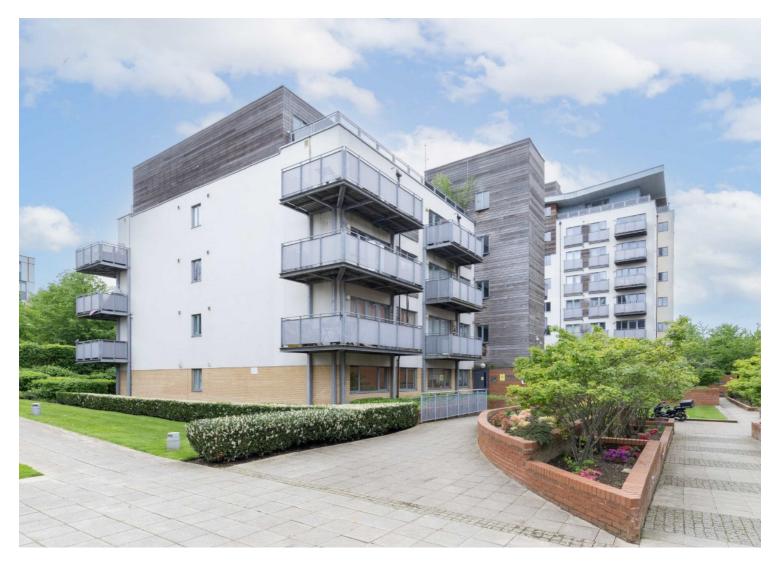

## Agate Close, NW10

£646 pw (£2,800 pcm)

A modern three bedroom apartment with private balcony. The property is in excellent condition throughout, has two bathrooms and secure underground parking.

Agate Close is within half a mile of both Hanger Lane and Park Royal stations both of which provide excellent access into town.

- Three Bedrooms Two Bathrooms Private Balcony •
- Underground Parking Hanger Lane Balcony •

Total area (approx.): 82.2 sq. m (884.8 sq. ft) Balcony: 4.7 sq. m (50.6 sq. ft)

Robertson Smith & Kempson Ealing Lettings 1 The Broadway, London, W5 2NT 020 8840 7885 ealinglettings@robertsonsmithandkempson.co.uk