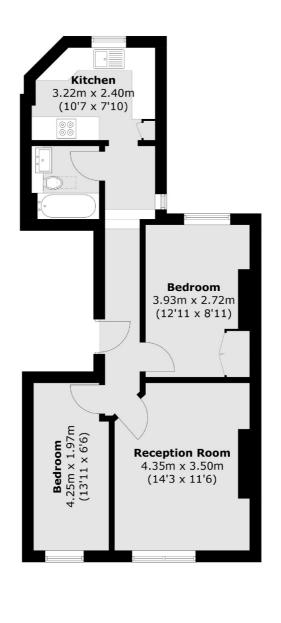

- Share Of Freehold No Onward Chain Elizabeth Line •
- An Array Of Shops & Parks 
  Excellent Condition 
  Ideal Location

Total area (approx.): 53.8 sq. m (579.1 sq. ft)

Robertson Smith & Kempson Ealing Sales 1 The Broadway, London, W5 2NT 020 8840 7677 ealingsales@robertsonsmithandkempson.co.uk