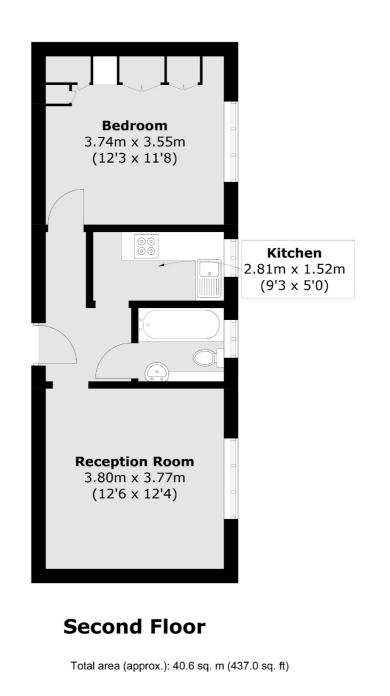

## Hastings Road, W13

£299,950

\*\* Offers In Excess Of \*\*

A large one double bedroom flat attractively offered onto the market with no onward chain and share of freehold.

This light and airy flat comprises a large bedroom, bathroom, kitchen and spacious reception.

One Double Bedroom
Communal Gardens
Elizabeth Line (West Ealing)

Robertson Smith & Kempson Ealing Sales 1 The Broadway, London, W5 2NT 020 8840 7677 ealingsales@robertsonsmithandkempson.co.uk

Energy Rating: . We aim to make our particulars both accurate and reliable. However they are not guaranteed; nor do they form part of an offer or contract. If you require clarification on any points then please contact us, especially if you're traveling some distance to view. Please note that appliances and heating systems have not been tested and therefore no warranties can be given as to their good working order.