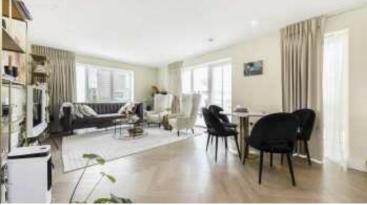

## Filmworks Walk, W5

£1,176 pw (£5,100 pcm)

An immaculately presented, three double bedroom apartment, in a new build development in central Ealing with concierge and lift access. The property is on one of the upper floors and includes large entrance hallway, large master bedroom with dressing area and en suite, second bedroom also with en suite, third bedroom and family bathroom.

Filmworks Walk is a less then half a mile from Ealing Broadway

Main area: Approx. 119.7 sq. metres (1288.6 sq. feet)
Plus balconies, approx. 31.2 sq. metres (335.3 sq. feet)

Robertson Smith & Kempson Ealing Lettings 1 The Broadway, London, W5 2NT 020 8840 7885 ealinglettings@robertsonsmithandkempson.co.uk