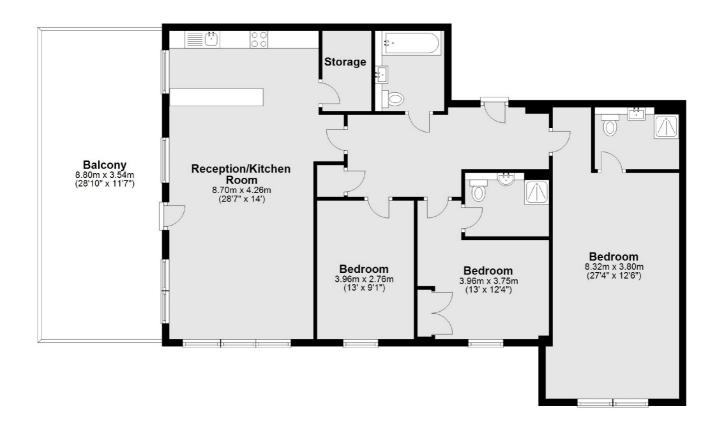

## Filmworks Walk, W5

£1,176 pw (£5,100 pcm)

An immaculately presented, three double bedroom apartment, in a new build development in central Ealing with concierge and lift access. The property is on one of the upper floors and includes large entrance hallway, large master bedroom with dressing area and en suite, second bedroom also with en suite, third bedroom and family bathroom.

Filmworks Walk is a less then half a mile from Ealing Broadway

Main area: Approx. 119.7 sq. metres (1288.6 sq. feet)
Plus balconies, approx. 31.2 sq. metres (335.3 sq. feet)

Robertson Smith & Kempson Ealing Lettings 1 The Broadway, London, W5 2NT 020 8840 7885 ealinglettings@robertsonsmithandkempson.co.uk