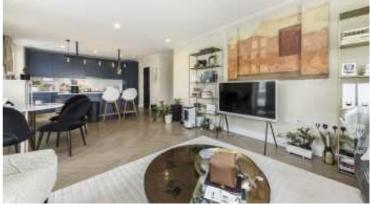

## Filmworks Walk, W5

£1,176 pw (£5,100 pcm)

An immaculately presented, three double bedroom apartment, in a new build development in central Ealing with concierge and lift access. The property is on one of the upper floors and includes large entrance hallway, large master bedroom with dressing area and en suite, second bedroom also with en suite, third bedroom and family bathroom.

Filmworks Walk is a less then half a mile from Ealing Broadway

Main area: Approx. 119.7 sq. metres (1288.6 sq. feet)
Plus balconies, approx. 31.2 sq. metres (335.3 sq. feet)

Robertson Smith & Kempson Ealing Lettings 1 The Broadway, London, W5 2NT 020 8840 7885 ealinglettings@robertsonsmithandkempson.co.uk