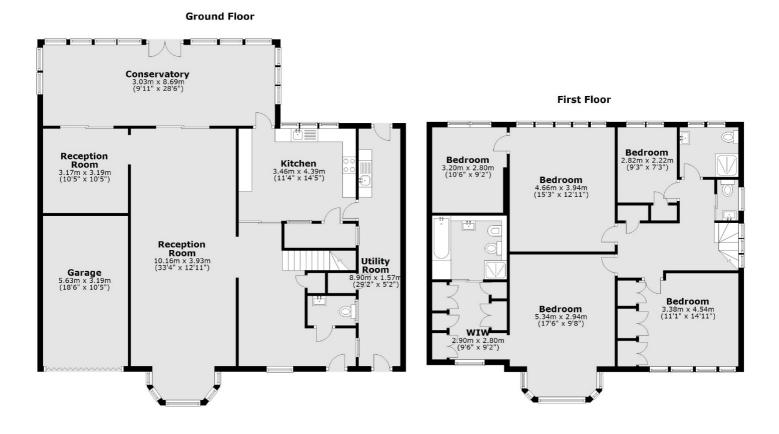

## **Chatsworth Road, W5**

£1,038 pw (£4,500 pcm)

This large detached house offers just over 2,500 sq ft of living space and has multiple reception rooms, garage, large garden, conservatory and five bedrooms with three bathrooms.

Chatsworth Road is in the Haymills area of Ealing, close to various transport links and amenities.

- Five Bedrooms Dressing Room Garage •
- Large Garden Detached Utility Room •

Main area: Approx. 235.0 sq. metres (2529.1 sq. feet) Plus garages, approx. 17.9 sq. metres (193.1 sq. feet)