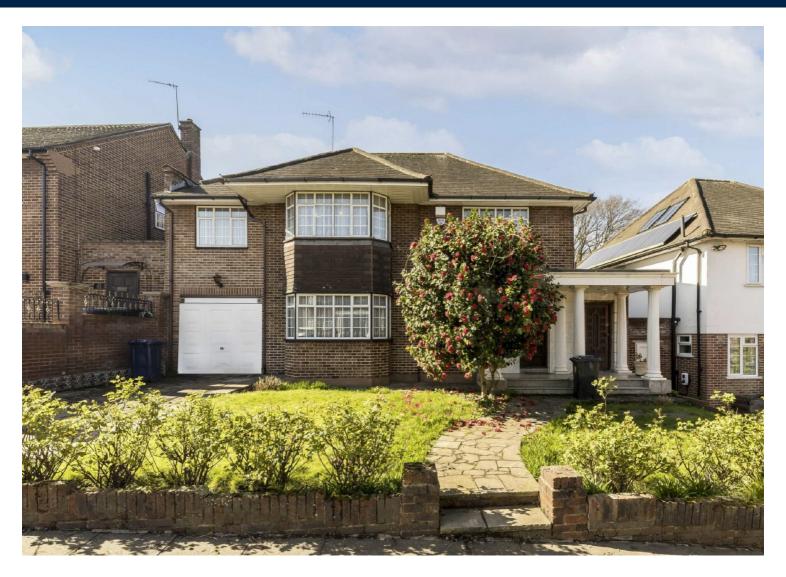

## **Chatsworth Road, W5**

£1,038 pw (£4,500 pcm)

This large detached house offers just over 2,500 sq ft of living space and has multiple reception rooms, garage, large garden, conservatory and five bedrooms with three bathrooms.

Chatsworth Road is in the Haymills area of Ealing, close to various transport links and amenities.

- Five Bedrooms Dressing Room Garage •
- Large Garden Detached Utility Room •

Main area: Approx. 235.0 sq. metres (2529.1 sq. feet) Plus garages, approx. 17.9 sq. metres (193.1 sq. feet)