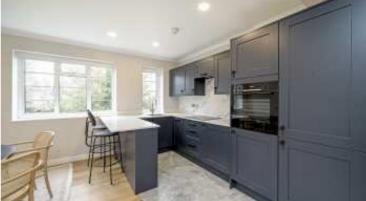

## Robertson Smith & Kempson

Cecil Close, W5

£761 pw (£3,300 pcm)

This first floor flat has been refurbished to a high standard. The is a large open plan kitchen, living, dining room, three bedrooms and a family bathroom. The property also has wooden flooring throughout, integrated appliances in the kitchen, ample of storage throughout and also has hot water and heating is included.