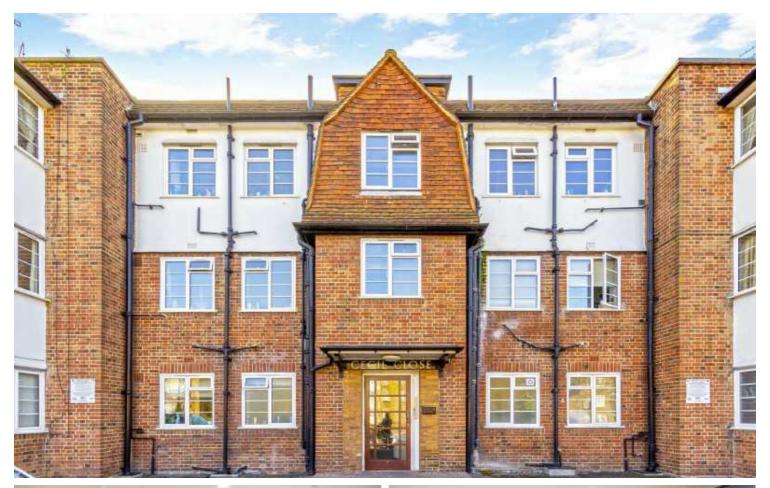

## Robertson Smith & Kempson

Cecil Close, W5

£761 pw (£3,300 pcm)

This first floor flat has been refurbished to a high standard. The is a large open plan kitchen, living, dining room, three bedrooms and a family bathroom. The property also has wooden flooring throughout, integrated appliances in the kitchen, ample of storage throughout and also has hot water and heating is included.

Situated on one of Ealing's premier locations and next to the