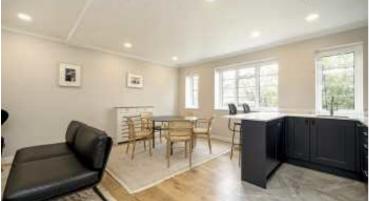

## Robertson Smith & Kempson

Cecil Close, W5

£761 pw (£3,300 pcm)

This first floor flat has been refurbished to a high standard. The is a large open plan kitchen, living, dining room, three bedrooms and a family bathroom. The property also has wooden flooring throughout, integrated appliances in the kitchen, ample of storage throughout and also has hot water and heating is included.