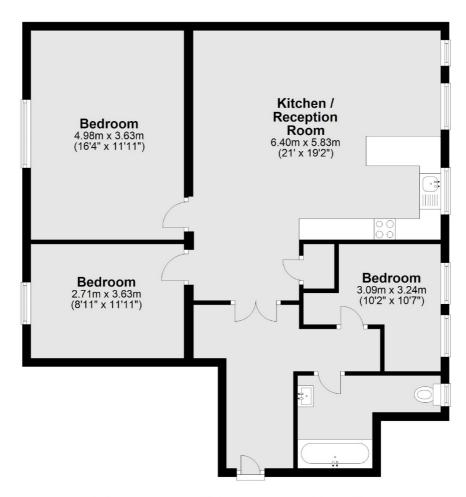

## **Ground Floor**

Total area: approx. 86.6 sq. metres (931.6 sq. feet)

Robertson Smith & Kempson Ealing Lettings 1 The Broadway, London, W5 2NT 020 8840 7885 ealinglettings@robertsonsmithandkempson.co.uk