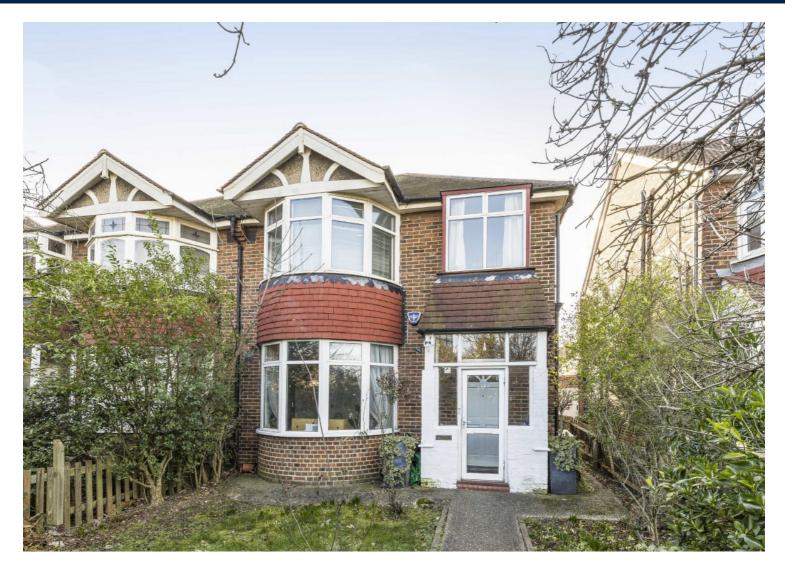

## **Greystoke Park Terrace, W5**

£700,000

Located on the Western Avenue (A40) is this a semi-detached family home with three bedrooms, two reception rooms, separate kitchen and bathroom. There is scope to both extend to the rear and convert the loft (subject to the usual permissions). There is a south facing garden and a large garage.

Only a short walk from two Piccadilly and Central line underground stations. The North Circular Road is also nearby for the motorist.

- Semi Detached Three Bedrooms Two Reception Rooms •
- Potential To Extend (STPP)
  South Facing Garden
  Large Garage