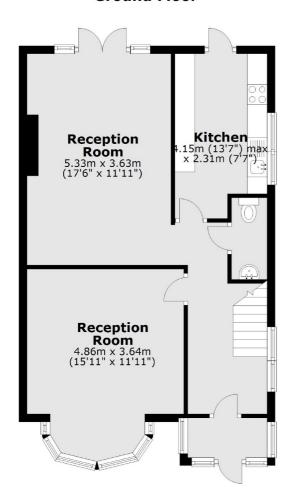

## **Ground Floor**

Total area: approx. 114.5 sq. metres (1232.4 sq. feet)

Robertson Smith & Kempson Ealing Sales 1 The Broadway, London, W5 2NT 020 8840 7677 ealingsales@robertsonsmithandkempson.co.uk

Energy Rating: E. We aim to make our particulars both accurate and reliable. However they are not guaranteed; nor do they form part of an offer or contract. If you require clarification on any points then please contact us, especially if you're traveling some distance to view. Please note that appliances and heating systems have not been tested and therefore no warranties can be given as to their good working order.