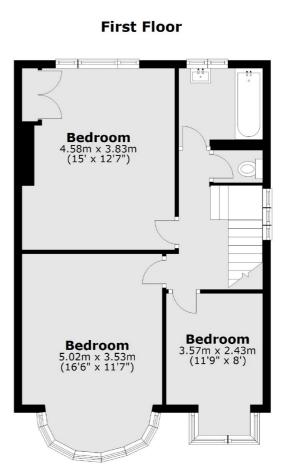

## **Ground Floor**

Total area: approx. 114.5 sq. metres (1232.4 sq. feet)

Robertson Smith & Kempson Ealing Sales 1 The Broadway, London, W5 2NT 020 8840 7677 ealingsales@robertsonsmithandkempson.co.uk

Energy Rating: E. We aim to make our particulars both accurate and reliable. However they are not guaranteed; nor do they form part of an offer or contract. If you require clarification on any points then please contact us, especially if you're traveling some distance to view. Please note that appliances and heating systems have not been tested and therefore no warranties can be given as to their good working order.