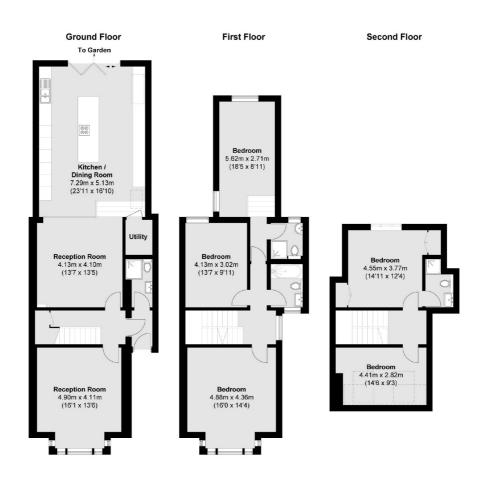

## Waldeck Road, W13

£1,400,000

This stunning five bedroom, four bathroom family home in a popular residential area, has undergone complete renovation. The property has an impressive open-plan living area leading out to a private South facing garden and off-street parking.

- Semi-Detached
  Three Storeys
  Five Bedrooms
- Four Bathrooms South Facing Garden Off Street Parking •

Total area (approx.): 199.23 sq. m (2,145 sq. ft)

Robertson Smith & Kempson Ealing Sales 1 The Broadway, London, W5 2NT 020 8840 7677 ealingsales@robertsonsmithandkempson.co.uk