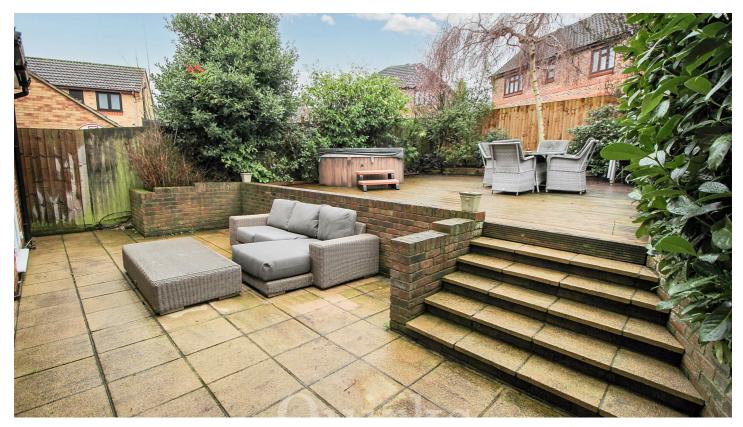

rear. The converted garage now offers a good sized dining room, ideal for entertaining with double glazed window to front and double glazed French doors onto the rear garden. To the first floor are four bedrooms and a family bathroom. Externally the property benefits from an independent driveway and a terraced landscaped rear garden with zoned decking and patio areas, representing an ideal space for entertaining guests.

**BEDROOM TWO** 10'3" x 8'6"

**BEDROOM THREE** 15'11" x 8'1"

**BEDROOM FOUR** 8' x 6'1"

BATHROOM 6'4" x6'1"

LANDSCAPED REAR GARDEN

INDEPENDENT DRIVEWAY