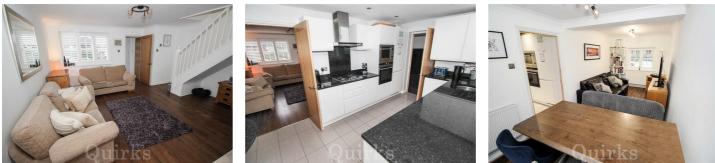

BEAUTIFULLY PRESENTED DETACHED FOUR BEDROOM FAMILY HOME ON SOUGHT AFTER MILL GRANGE DEVELOPMENT. A double glazed entrance door leads into the entrance porch with a door into the ground floor cloakroom with tiled walls and floor, vanity wash hand basin, low level W.C and smooth ceiling with downlighters. The well proportioned lounge has stairs rising to the first floor, stone fire surround, smooth ceiling and double doors into the kitchen / breakfast room. being well fitted with white high gloss eye level and base level units with granite work surface over incorporating sink unit, built in electric oven with microwave over, gas hob with extractor fan over, integrated dishwasher, tumble dryer, washing machine and double glazed door and window to

rear. The converted garage now offers a good sized dining room, ideal for entertaining with double glazed window to front and double glazed French doors onto the rear garden. To the first floor are four bedrooms and a family bathroom. Externally the property benefits from an independent driveway and a terraced landscaped rear garden with zoned decking and patio areas, representing an ideal space for entertaining guests.

Council Tax Band: E

ENTRANCE PORCH 3'1" x 3'1"

**GROUND FLOOR CLOAKROOM** 

5,8" x 2'10"

LOUNGE 15'2" x 14'1"

**DINING ROOM** 18'8" x 8'1"

**KITCHEN/BREAKFAST ROOM** 15'3 x 8'8"

**BEDROOM ONE** 12'10" x 9'2"