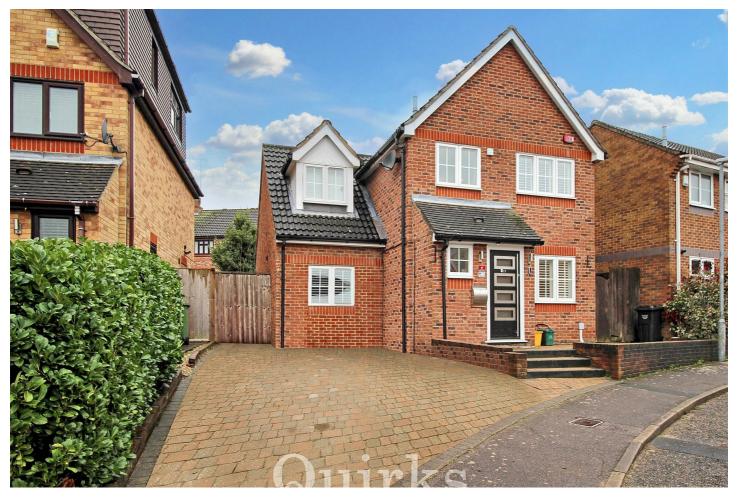

## 15 Wheatear Place, Billericay, Essex, CM11 2YY

## Offers In Excess Of £600,000

- SOUGHT AFTER MILL GRANGE DEVELOPMENT
- FOUR BEDROOMS
- FITTED KITCHEN / BREAKFAST ROOM WITH APPLIANCES
- LOUNGE WITH FIRE SURROUND
- LANDSCAPED REAR GARDEN

- ATTRACTIVE DETACHED FAMILY HOME
- GROUND FLOOR CLOAKROOM
- VERY SPACIOUS DINING ROOM
- INDEPENDENT DRIVEWAY
- VIEWING HIGHLY RECOMMENDED

BEAUTIFULLY PRESENTED DETACHED FOUR BEDROOM FAMILY HOME ON SOUGHT AFTER MILL GRANGE DEVELOPMENT. A double glazed entrance door leads into the entrance porch with a door into the ground floor cloakroom with tiled walls and floor, vanity wash hand basin, low level W.C and smooth ceiling with downlighters. The well proportioned lounge has stairs rising to the first floor, stone fire surround, smooth ceiling and double doors into the kitchen / breakfast room. being well fitted with white high gloss eye level and base level units with granite work surface over incorporating sink unit, built in electric oven with microwave over, gas hob with extractor fan over, integrated dishwasher, tumble dryer, washing machine and double glazed door and window to