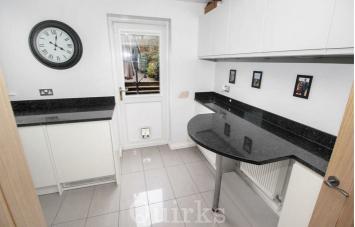

BEAUTIFULLY PRESENTED DETACHED FOUR BEDROOM FAMILY HOME ON SOUGHT AFTER MILL GRANGE DEVELOPMENT. A double glazed entrance door leads into the entrance porch with a door into the ground floor cloakroom with tiled walls and floor, vanity wash hand basin, low level W.C and smooth ceiling with downlighters. The well proportioned lounge has stairs rising to the first floor, stone fire surround, smooth ceiling and double doors into the kitchen / breakfast room. being well fitted with white high gloss eye level and base level units with granite work surface over incorporating sink unit, built in electric oven with microwave over, gas hob with extractor fan over, integrated dishwasher, tumble dryer, washing machine and double glazed door and window to