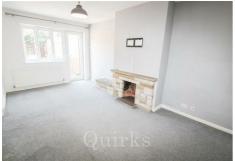

Located within the ever-popular Queens Park Development, this well-presented two-bedroom home comes complete with a garage and off-street parking. Upon entering, you are welcomed by a spacious entrance hall, offering a generous double storage cupboard and plenty of space for coats and shoes. From here, you step into a bright and airy sitting room, with ample space for both a sofa and dining table. A single French door opens out onto the low-maintenance courtyard garden, and there's also an additional built-in storage cupboard. The kitchen, accessed from the sitting room, is fitted with an integrated oven and gas hob with extractor hood above, along with space for a fridge/freezer and washing machine. Upstairs, there are two well-proportioned double bedrooms, with the second bedroom benefitting from a built-in storage cupboard. The bathroom comprises a shower cubicle, wash hand basin, and WC. Outside, the enclosed courtyard garden offers a pleasant space for seating and relaxation, with a side gate leading to the garage and an allocated parking space to the front. Offered to the market with no onward chain, this delightful property would make an ideal first home or a perfect option for those looking to downsize.

Council Tax Band: C

**Entrance Hall** 

Lounge 16'4 x 9'7

Kitchen 11'3 x 5'7

Bedroom One 13'3 x 7'0

Bedroom Two 13'3 x 7'0

Bathroom 8'4 x 5'0

Rear Garden 30'0 x 17'0