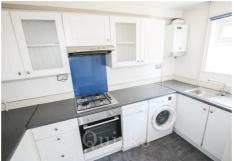

Located within the ever-popular Queens Park Development, this well-presented two-bedroom home comes complete with a garage and off-street parking. Upon entering, you are welcomed by a spacious entrance hall, offering a generous double storage cupboard and plenty of space for coats and shoes. From here, you step into a bright and airy sitting room, with ample space for both a sofa and dining table. A single French door opens out onto the low-maintenance courtyard garden, and there's also an additional built-in storage cupboard. The kitchen, accessed from the sitting room, is fitted with an integrated oven and gas hob with extractor hood above, along with space for a fridge/freezer and washing machine. Upstairs, there are two well-proportioned double bedrooms, with the second bedroom benefitting from a built-in storage cupboard. The bathroom comprises a shower cubicle, wash hand basin, and WC. Outside, the enclosed courtyard garden offers a pleasant space for seating and relaxation, with a side gate leading to the garage and an allocated parking space to the front. Offered to the market with no onward chain, this delightful property would make an ideal first home or a perfect option for those looking to downsize.

Council Tax Band: C

**Entrance Hall** 

Lounge 16'4 x 9'7

Kitchen 11'3 x 5'7

Bedroom One 13'3 x 7'0

Bedroom Two 13'3 x 7'0

Bathroom 8'4 x 5'0

Rear Garden 30'0 x 17'0