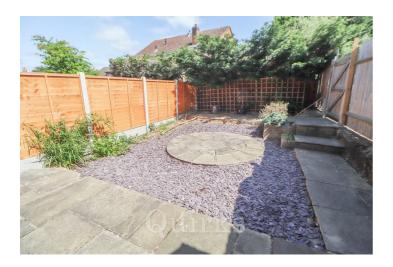

Located within the ever-popular Queens Park Development, this well-presented two-bedroom home comes complete with a garage and off-street parking. Upon entering, you are welcomed by a spacious entrance hall, offering a generous double storage cupboard and plenty of space for coats and shoes. From here, you step into a bright and airy sitting room, with ample space for both a sofa and dining table. A single French door opens out onto the low-maintenance courtyard garden, and there's also an additional built-in storage cupboard. The kitchen, accessed from the sitting room, is fitted with an integrated oven and gas hob with extractor hood above, along with space for a fridge/freezer and washing machine. Upstairs, there are two well-proportioned double bedrooms, with the second bedroom benefitting from a built-in storage cupboard. The bathroom comprises a shower cubicle, wash hand basin, and WC. Outside, the enclosed courtyard garden offers a pleasant space for seating and relaxation, with a side gate leading to the garage and an allocated parking space to the front. Offered to the market with no onward chain, this delightful property would make an ideal first home or a perfect option for those looking to downsize.

Council Tax Band: C

**Entrance Hall** 

Lounge 16'4 x 9'7

Kitchen 11'3 x 5'7

Bedroom One 13'3 x 7'0

Bedroom Two 13'3 x 7'0

Bathroom 8'4 x 5'0

Rear Garden 30'0 x 17'0