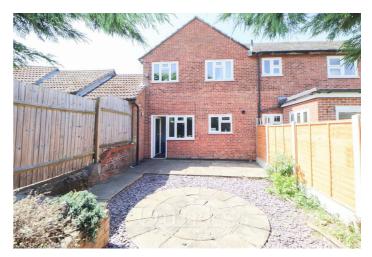

Located within the ever-popular Queens Park Development, this well-presented two-bedroom home comes complete with a garage and off-street parking. Upon entering, you are welcomed by a spacious entrance hall, offering a generous double storage cupboard and plenty of space for coats and shoes. From here, you step into a bright and airy sitting room, with ample space for both a sofa and dining table. A single French door opens out onto the low-maintenance courtyard garden, and there's also an additional built-in storage cupboard. The kitchen, accessed from the sitting room, is fitted with an integrated oven and gas hob with extractor hood above, along with space for a fridge/freezer and washing machine. Upstairs, there are two well-proportioned double bedrooms, with the second bedroom benefitting from a built-in storage cupboard. The bathroom comprises a shower cubicle, wash hand basin, and WC. Outside, the enclosed courtyard garden offers a pleasant space for seating and relaxation, with a side gate leading to the garage and an allocated parking space to the front. Offered to the market with no onward chain, this delightful property would make an ideal first home or a perfect option for those looking to downsize.

Council Tax Band: C

**Entrance Hall** 

Lounge 16'4 x 9'7

Kitchen 11'3 x 5'7

Bedroom One 13'3 x 7'0

Bedroom Two 13'3 x 7'0

Bathroom 8'4 x 5'0

Rear Garden 30'0 x 17'0