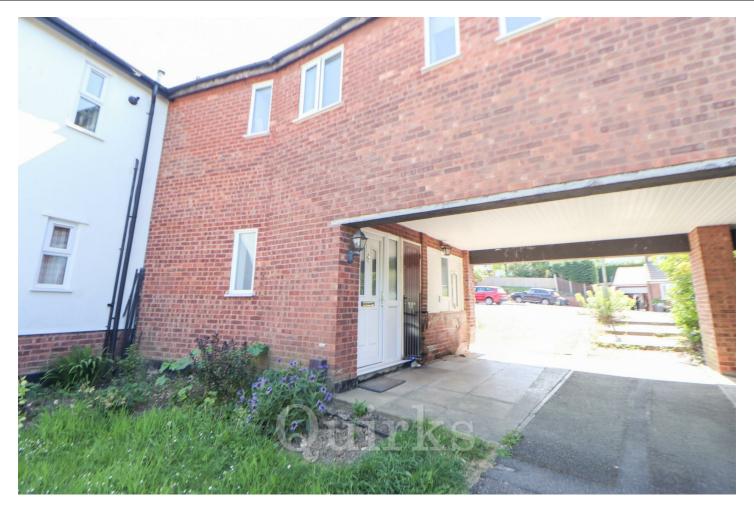

Located within the ever-popular Queens Park Development, this well-presented two-bedroom home comes complete with a garage and off-street parking. Upon entering, you are welcomed by a spacious entrance hall, offering a generous double storage cupboard and plenty of space for coats and shoes. From here, you step into a bright and airy sitting room, with ample space for both a sofa and dining table. A single French door opens out onto the low-maintenance courtyard garden, and there's also an additional built-in storage cupboard. The kitchen, accessed from the sitting room, is fitted with an integrated oven and gas hob with extractor hood above, along with space for a fridge/freezer and washing machine. Upstairs, there are two well-proportioned double bedrooms, with the second bedroom benefitting from a built-in storage cupboard. The bathroom comprises a shower cubicle, wash hand basin, and WC. Outside, the enclosed courtyard garden offers a pleasant space for seating and relaxation, with a side gate leading to the garage and an allocated parking space to the front. Offered to the market with no onward chain, this delightful property would make an ideal first home or a perfect option for those looking to downsize.

Garage 16'6 x 8'2