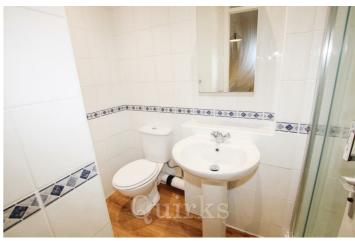

Located within the ever-popular Queens Park Development, this well-presented two-bedroom home comes complete with a garage and off-street parking. Upon entering, you are welcomed by a spacious entrance hall, offering a generous double storage cupboard and plenty of space for coats and shoes. From here, you step into a bright and airy sitting room, with ample space for both a sofa and dining table. A single French door opens out onto the low-maintenance courtyard garden, and there's also an additional built-in storage cupboard. The kitchen, accessed from the sitting room, is fitted with an integrated oven and gas hob with extractor hood above, along with space for a fridge/freezer and washing machine. Upstairs, there are two well-proportioned double bedrooms, with the second bedroom benefitting from a built-in storage cupboard. The bathroom comprises a shower cubicle, wash hand basin, and WC. Outside, the enclosed courtyard garden offers a pleasant space for seating and relaxation, with a side gate leading to the garage and an allocated parking space to the front. Offered to the market with no onward chain, this delightful property would make an ideal first home or a perfect option for those looking to downsize.

Council Tax Band: C

**Entrance Hall** 

Lounge 16'4 x 9'7

Kitchen 11'3 x 5'7

Bedroom One 13'3 x 7'0

Bedroom Two 13'3 x 7'0

Bathroom 8'4 x 5'0

Rear Garden 30'0 x 17'0