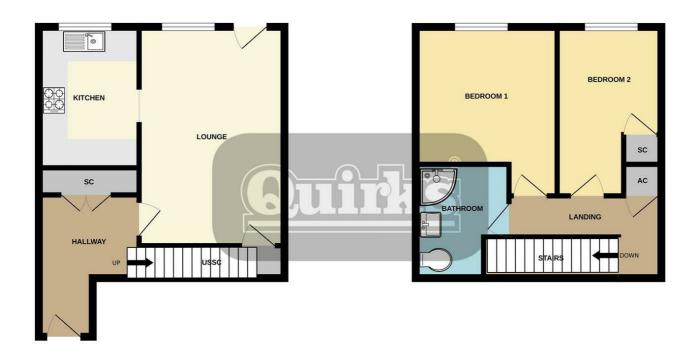

Located within the ever-popular Queens Park Development, this well-presented two-bedroom home comes complete with a garage and off-street parking. Upon entering, you are welcomed by a spacious entrance hall, offering a generous double storage cupboard and plenty of space for coats and shoes. From here, you step into a bright and airy sitting room, with ample space for both a sofa and dining table. A single French door opens out onto the low-maintenance courtyard garden, and there's also an additional built-in storage cupboard. The kitchen, accessed from the sitting room, is fitted with an integrated oven and gas hob with extractor hood above, along with space for a fridge/freezer and washing machine. Upstairs, there are two well-proportioned double bedrooms, with the second bedroom benefitting from a built-in storage cupboard. The bathroom comprises a shower cubicle, wash hand basin, and WC. Outside, the enclosed courtyard garden offers a pleasant space for seating and relaxation, with a side gate leading to the garage and an allocated parking space to the front. Offered to the market with no onward chain, this delightful property would make an ideal first home or a perfect option for those looking to downsize.

Council Tax Band: C

**Entrance Hall** 

Lounge 16'4 x 9'7

Kitchen 11'3 x 5'7

Bedroom One 13'3 x 7'0

Bedroom Two 13'3 x 7'0

Bathroom 8'4 x 5'0

Rear Garden 30'0 x 17'0

Garage 16'6 x 8'2

#### C

GROUND FLOOR 1ST FLOOR

This noor plan is no muscrative purposes only. An expresentations including measurements, doors, windows and fixtures are approximate and NOT To SCALE. The total floor area includes all floor space associated with the property including garages and outbuildings as depicted. No appliances or services are confirmed as included or tested.