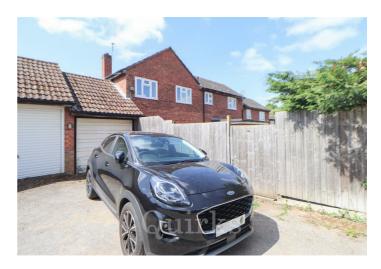

Located within the ever-popular Queens Park Development, this well-presented two-bedroom home comes complete with a garage and off-street parking. Upon entering, you are welcomed by a spacious entrance hall, offering a generous double storage cupboard and plenty of space for coats and shoes. From here, you step into a bright and airy sitting room, with ample space for both a sofa and dining table. A single French door opens out onto the low-maintenance courtyard garden, and there's also an additional built-in storage cupboard. The kitchen, accessed from the sitting room, is fitted with an integrated oven and gas hob with extractor hood above, along with space for a fridge/freezer and washing machine. Upstairs, there are two well-proportioned double bedrooms, with the second bedroom benefitting from a built-in storage cupboard. The bathroom comprises a shower cubicle, wash hand basin, and WC. Outside, the enclosed courtyard garden offers a pleasant space for seating and relaxation, with a side gate leading to the garage and an allocated parking space to the front. Offered to the market with no onward chain, this delightful property would make an ideal first home or a perfect option for those looking to downsize.