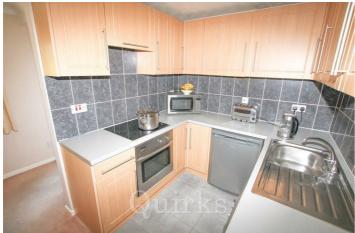

Rarely available and located in a block of just 4 properties, is this two bedroom, ground floor maisonette with communal garden, off road parking, share of freehold and 990 year lease. Ideally suited for first time buyers and downsizers, the property is within walking distance of convenience shops, outstanding Ofsted rated schools, Billericay Mainline Station and the 300 bus route. The accommodation includes an entrance porch, 17'3 living room, opening to the kitchen with a range of wall and base level units, integrated electric hob, oven, stainless steel sink / drainer and spaces for washing machine and fridge / freezer. Bedroom two has the advantage of a built in storage cupboard and space for a single bed, the inner hallway has further storage and houses the Vaillant gas boiler. Bedroom one is a spacious double room, overlooking the communal garden, with ample space for wardrobes and side tables. The bathroom has a white suite including, low level W.C., pedestal wash hand basin and paneled bath, with shower attachment and curtain. There is the added benefit of replacement UPVC double glazed windows, installed in November 2024.

Council Tax Band: C

ENTRANCE PORCH 4'4 x 3'5

LIVING ROOM 17'3 x 11'9 reducing to 10'10

KITCHEN 7'2 x 6'5

BEDROOM TWO 9'4 x 6'2 reducing to 4'11

BEDROOM ONE 13'3 x 8'10 reducing to 7'7

INNER HALLWAY & STORAGE CUPBOARD