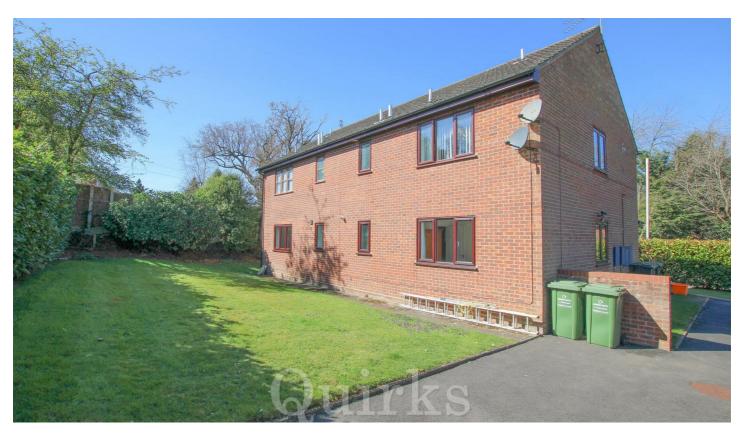

Rarely available and located in a block of just 4 properties, is this two bedroom, ground floor maisonette with communal garden, off road parking, share of freehold and 990 year lease. Ideally suited for first time buyers and downsizers, the property is within walking distance of convenience shops, outstanding Ofsted rated schools, Billericay Mainline Station and the 300 bus route. The accommodation includes an entrance porch, 17'3 living room, opening to the kitchen with a range of wall and base level units, integrated electric hob, oven, stainless steel sink / drainer and spaces for washing machine and fridge / freezer. Bedroom two has the advantage of a built in storage cupboard and space for a single bed, the inner hallway has further storage and houses the Vaillant gas boiler. Bedroom one is a spacious double room, overlooking the communal garden, with ample space for wardrobes and side tables. The bathroom has a white suite including, low level W.C., pedestal wash hand basin and paneled bath, with shower attachment and curtain. There is the added benefit of replacement UPVC double glazed windows, installed in November 2024.

BATHROOM 6'10 x 5'5 OFF ROAD PARKING

**COMMUNAL GARDEN** 

990 YEARS LEFT ON LEASE

SHARE OF FREEHOLD BETWEEN 4 PROPERTIES

AGENTS NOTE

RESIDENTS ARRANGE GARDEN MAINTENANCE AS

REQUIRED, THERE IS NO MONTHLY SERVICE