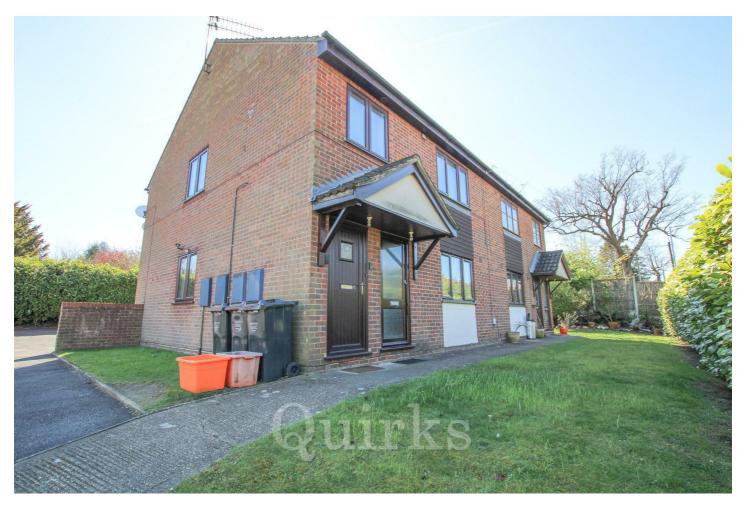

# 44a Stock Road, Billericay, CM12 OBE

Rarely available and located in a block of just 4 properties, is this two bedroom, ground floor maisonette with communal garden, off road parking, share of freehold and 990 year lease. Ideally suited for first time buyers and downsizers, the property is within walking distance of convenience shops, outstanding Ofsted rated schools, Billericay Mainline Station and the 300 bus route. The accommodation includes an entrance porch, 17'3 living room, opening to the kitchen with a range of wall and base level units, integrated electric hob, oven, stainless steel sink / drainer and spaces for washing machine and fridge / freezer. Bedroom two has the advantage of a built in storage cupboard and space for a single bed, the inner hallway has further storage and houses the Vaillant gas boiler. Bedroom one is a spacious double room, overlooking the communal garden, with ample space for wardrobes and side tables. The bathroom has a white suite including, low level W.C., pedestal wash hand basin and paneled bath, with shower attachment and curtain. There is the added benefit of replacement UPVC double glazed windows, installed in November 2024.