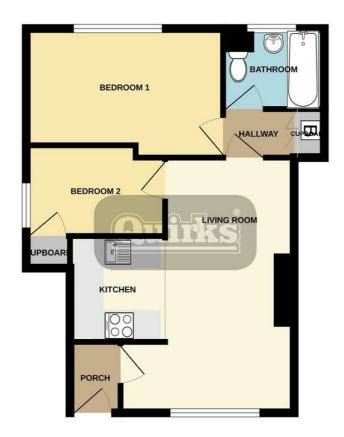

Council Tax Band: C

ENTRANCE PORCH 4'4 x 3'5

LIVING ROOM 17'3 x 11'9 reducing to 10'10

KITCHEN 7'2 x 6'5

BEDROOM TWO 9'4 x 6'2 reducing to 4'11

BEDROOM ONE 13'3 x 8'10 reducing to 7'7

INNER HALLWAY & STORAGE CUPBOARD

BATHROOM 6'10 x 5'5 OFF ROAD PARKING

**COMMUNAL GARDEN** 

990 YEARS LEFT ON LEASE

SHARE OF FREEHOLD BETWEEN 4 PROPERTIES

AGENTS NOTE

RESIDENTS ARRANGE GARDEN MAINTENANCE AS

REQUIRED, THERE IS NO MONTHLY SERVICE

CHARGE

#### C

GROUND FLOOR 450 sq.ft. (41.8 sq.m.) approx.

TOTAL FLOOR AREA: 450 sq.ft. (41.8 sq.m.) approx.

This floor plan is for illustrative purposes only. All representations including measurements, doors, windows and floatives are approximate and AOT TO SCALE for the total foor are an activated and AOT TO scale. The total foor are an activated an associated with the properly including garages and outbuildings as depicted. No appliances or services are confirmed as included or based.