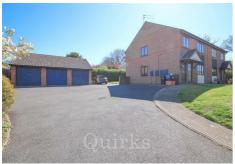

Rarely available and located in a block of just 4 properties, is this two bedroom, ground floor maisonette with communal garden, off road parking, share of freehold and 990 year lease. Ideally suited for first time buyers and downsizers, the property is within walking distance of convenience shops, outstanding Ofsted rated schools, Billericay Mainline Station and the 300 bus route. The accommodation includes an entrance porch, 17'3 living room, opening to the kitchen with a range of wall and base level units, integrated electric hob, oven, stainless steel sink / drainer and spaces for washing machine and fridge / freezer. Bedroom two has the advantage of a built in storage cupboard and space for a single bed, the inner hallway has further storage and houses the Vaillant gas boiler. Bedroom one is a spacious double room, overlooking the communal garden, with ample space for wardrobes and side tables. The bathroom has a white suite including, low level W.C., pedestal wash hand basin and paneled bath, with shower attachment and curtain. There is the added benefit of replacement UPVC double glazed windows, installed in November 2024.

BATHROOM 6'10 x 5'5 OFF ROAD PARKING

**COMMUNAL GARDEN** 

990 YEARS LEFT ON LEASE

SHARE OF FREEHOLD BETWEEN 4 PROPERTIES

AGENTS NOTE

RESIDENTS ARRANGE GARDEN MAINTENANCE AS

REQUIRED, THERE IS NO MONTHLY SERVICE