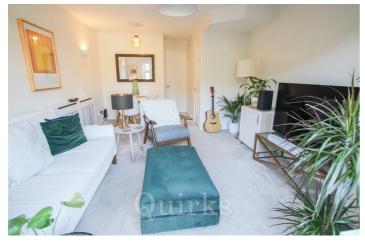

Set in one of Billericay's most sought-after locations, this stylishly presented two-bedroom terraced home perfectly balances modern convenience with classic charm. Stepping inside, you'll find a welcoming entrance hall with a handy downstairs WC. The contemporary kitchen is well-appointed with ample built-in storage and a range of integrated appliances and space for a fridge/ freezer. The bright and airy lounge benefits from additional built-in storage and features a patio door which leads out to a private, low-maintenance, garden with additional storage shed at the end. Upstairs, there are two well-proportioned double bedrooms, both equipped with built-in storage, along with a bathroom that includes a three-piece white suite and a shower over the bath. Residents of Grey Lady Place also enjoy access to beautifully maintained communal gardens, providing a tranquil outdoor retreat. The property comes with two allocated parking spaces, both directly in front of the house, for added convenience. Ideally located just a short stroll from Billericay High Street, residents can take advantage of the variety of boutique shops, cafés, and restaurants, while Billericay Station is within easy reach, offering direct train services to London Liverpool Street in around 30 minutes—perfect for commuters.

Council Tax Band: C

Entrance Hall 9'2 x 2'8

Kitchen 11'2 x 5'2

Downstairs W.C 5'6 x 2'6

Lounge / Diner 15'8 x 11'6

Landing 8'5 x 5'8

Bedroom One 11'6 x 9'7

Bedroom Two 11'6 x 10'11