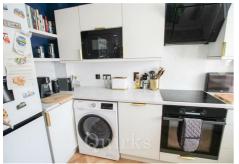

Set in one of Billericay's most sought-after locations, this stylishly presented two-bedroom terraced home perfectly balances modern convenience with classic charm. Stepping inside, you'll find a welcoming entrance hall with a handy downstairs WC. The contemporary kitchen is well-appointed with ample built-in storage and a range of integrated appliances and space for a fridge/ freezer. The bright and airy lounge benefits from additional built-in storage and features a patio door which leads out to a private, low-maintenance, garden with additional storage shed at the end. Upstairs, there are two well-proportioned double bedrooms, both equipped with built-in storage, along with a bathroom that includes a three-piece white suite and a shower over the bath. Residents of Grey Lady Place also enjoy access to beautifully maintained communal gardens, providing a tranquil outdoor retreat. The property comes with two allocated parking spaces, both directly in front of the house, for added convenience. Ideally located just a short stroll from Billericay High Street, residents can take advantage of the variety of boutique shops, cafés, and restaurants, while Billericay Station is within easy reach, offering direct train services to London Liverpool Street in around 30 minutes—perfect for commuters.

Council Tax Band: C

Entrance Hall 9'2 x 2'8

Kitchen 11'2 x 5'2

Downstairs W.C 5'6 x 2'6

Lounge / Diner 15'8 x 11'6

Landing 8'5 x 5'8

Bedroom One 11'6 x 9'7

Bedroom Two 11'6 x 10'11