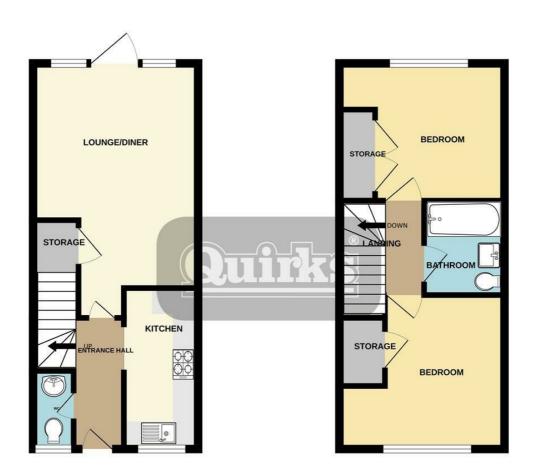

Council Tax Band: C

Entrance Hall 9'2 x 2'8

Kitchen 11'2 x 5'2

Downstairs W.C 5'6 x 2'6

Lounge / Diner 15'8 x 11'6

Landing 8'5 x 5'8

Bedroom One 11'6 x 9'7

Bedroom Two 11'6 x 10'11

Bathroom 6'7 x 5'4

Garden

**Two Parking Spaces** 

## **EPC** Rating:

GROUND FLOOR 308 sq.ft. (28.7 sq.m.) approx. 1ST FLOOR 308 sq.ft. (28.6 sq.m.) approx.

[OTAL FLOOR AREA: 61,7 sq. ft. [b / 3 sq. ft.] approx.

This floor plan is for flustrative purposes only. All representations including measurements, doors, windows and flutures are approximate and NOT TO SCALE. The total floor area includes all floor space associated with the property index garages and outbuildings as depicted. No appliances or services associated with the property included as included or tested.