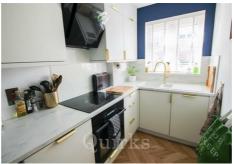

Set in one of Billericay's most sought-after locations, this stylishly presented two-bedroom terraced home perfectly balances modern convenience with classic charm. Stepping inside, you'll find a welcoming entrance hall with a handy downstairs WC. The contemporary kitchen is well-appointed with ample built-in storage and a range of integrated appliances and space for a fridge/ freezer. The bright and airy lounge benefits from additional built-in storage and features a patio door which leads out to a private, low-maintenance, garden with additional storage shed at the end. Upstairs, there are two well-proportioned double bedrooms, both equipped with built-in storage, along with a bathroom that includes a three-piece white suite and a shower over the bath. Residents of Grey Lady Place also enjoy access to beautifully maintained communal gardens, providing a tranquil outdoor retreat. The property comes with two allocated parking spaces, both directly in front of the house, for added convenience. Ideally located just a short stroll from Billericay High Street, residents can take advantage of the variety of boutique shops, cafés, and restaurants, while Billericay Station is within easy reach, offering direct train services to London Liverpool Street in around 30 minutes—perfect for commuters.

Council Tax Band: C

Entrance Hall 9'2 x 2'8

Kitchen 11'2 x 5'2

Downstairs W.C 5'6 x 2'6

Lounge / Diner 15'8 x 11'6

Landing 8'5 x 5'8

Bedroom One 11'6 x 9'7

Bedroom Two 11'6 x 10'11