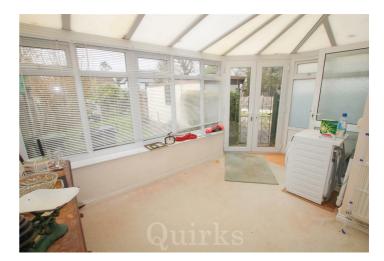

\* NO ONWARD CHAIN \* Offered to the market for the first time since the 1970's, is this two double bedroom semi-detached house, with excellent scope to extend, subject to planning consent. Located in a highly sought after road, overlooking a green to the front aspect and within close proximity to Billericay High Street, Mainline Station, nearby schools and Sun Corner playing field. The accommodation includes an entrance porch and hallway with under-stairs storage, fitted kitchen with Worcester gas boiler, stainless steel sink / drainer, and spaces for gas cooker, fridge and freezer, 22ft lounge / diner with feature gas fireplace, double glazed sliding door to conservatory with plumbing for washing machine and French doors to the garden. The staircase and landing area features three windows to the side aspect and another to the front, providing plenty of natural light, there is also a built-in airing cupboard housing the hot water cylinder and loft access. Bedrooms one and two can both comfortably take double bedrooms and wardrobes, there is a storage cupboard in the eaves of bedroom two. Externally the property has the advantage of a 60ft rear garden, which is North West facing, with side gate access, storage shed and greenhouse to remain, shared driveway access to detached garage and block paved parking area to front.

Council Tax Band: D

ENTRANCE PORCH 5'11 x 4'2

HALLWAY 10'11 x 8'11 reducing to 5'10

LOUNGE / DINING ROOM 22'4 x 12'11 reducing to 9'8

KITCHEN 8'11 x 7'7

DOUBLE GLAZED CONSERVATORY 14'4 x 9'3 reducing to 7'3