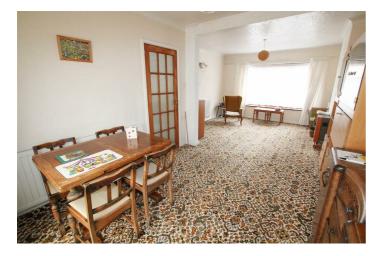

\* NO ONWARD CHAIN \* Offered to the market for the first time since the 1970's, is this two double bedroom semi-detached house, with excellent scope to extend, subject to planning consent. Located in a highly sought after road, overlooking a green to the front aspect and within close proximity to Billericay High Street, Mainline Station, nearby schools and Sun Corner playing field. The accommodation includes an entrance porch and hallway with under-stairs storage, fitted kitchen with Worcester gas boiler, stainless steel sink / drainer, and spaces for gas cooker, fridge and freezer, 22ft lounge / diner with feature gas fireplace, double glazed sliding door to conservatory with plumbing for washing machine and French doors to the garden. The staircase and landing area features three windows to the side aspect and another to the front, providing plenty of natural light, there is also a built-in airing cupboard housing the hot water cylinder and loft access. Bedrooms one and two can both comfortably take double bedrooms and wardrobes, there is a storage cupboard in the eaves of bedroom two. Externally the property has the advantage of a 60ft rear garden, which is North West facing, with side gate access, storage shed and greenhouse to remain, shared driveway access to detached garage and block paved parking area to front.

Council Tax Band: D

ENTRANCE PORCH 5'11 x 4'2

HALLWAY 10'11 x 8'11 reducing to 5'10

LOUNGE / DINING ROOM 22'4 x 12'11 reducing to 9'8

KITCHEN 8'11 x 7'7

DOUBLE GLAZED CONSERVATORY 14'4 x 9'3 reducing to 7'3