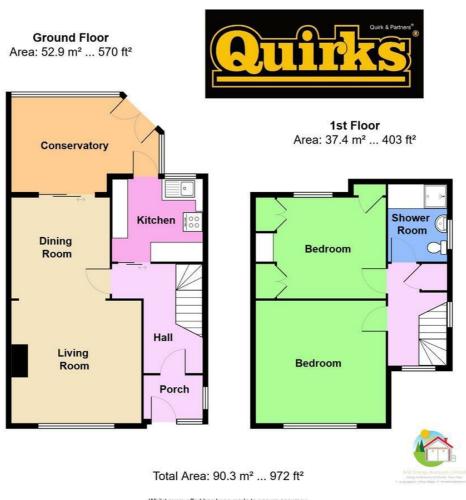

\* NO ONWARD CHAIN \* Offered to the market for the first time since the 1970's, is this two double bedroom semi-detached house, with excellent scope to extend, subject to planning consent. Located in a highly sought after road, overlooking a green to the front aspect and within close proximity to Billericay High Street, Mainline Station, nearby schools and Sun Corner playing field. The accommodation includes an entrance porch and hallway with under-stairs storage, fitted kitchen with Worcester gas boiler, stainless steel sink / drainer, and spaces for gas cooker, fridge and freezer, 22ft lounge / diner with feature gas fireplace, double glazed sliding door to conservatory with plumbing for washing machine and French doors to the garden. The staircase and landing area features three windows to the side aspect and another to the front, providing plenty of natural light, there is also a built-in airing cupboard housing the hot water cylinder and loft access. Bedrooms one and two can both comfortably take double bedrooms and wardrobes, there is a storage cupboard in the eaves of bedroom two. Externally the property has the advantage of a 60ft rear garden, which is North West facing, with side gate access, storage shed and greenhouse to remain, shared driveway access to detached garage and block paved parking area to front.

Council Tax Band: D

ENTRANCE PORCH 5'11 x 4'2

HALLWAY 10'11 x 8'11 reducing to 5'10

LOUNGE / DINING ROOM 22'4 x 12'11 reducing to 9'8

KITCHEN 8'11 x 7'7

DOUBLE GLAZED CONSERVATORY 14'4 x 9'3 reducing to 7'3

FIRST FLOOR LANDING 10'9 x 2'10

BEDROOM ONE 13'0 x 11'10

BEDROOM TWO 13'0 x 9'9

SHOWER ROOM 7'10 x 5'8

REAR GARDEN 60

OFF ROAD PARKING TO FRONT

SHARED DRIVE TO DETACHED GARAGE