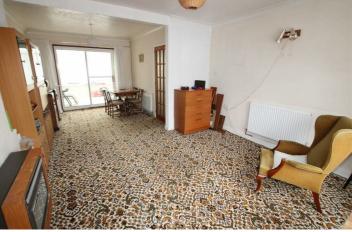

\* NO ONWARD CHAIN \* Offered to the market for the first time since the 1970's, is this two double bedroom semi-detached house, with excellent scope to extend, subject to planning consent. Located in a highly sought after road, overlooking a green to the front aspect and within close proximity to Billericay High Street, Mainline Station, nearby schools and Sun Corner playing field. The accommodation includes an entrance porch and hallway with under-stairs storage, fitted kitchen with Worcester gas boiler, stainless steel sink / drainer, and spaces for gas cooker, fridge and freezer, 22ft lounge / diner with feature gas fireplace, double glazed sliding door to conservatory with plumbing for washing machine and French doors to the garden. The staircase and landing area features three windows to the side aspect and another to the front, providing plenty of natural light, there is also a built-in airing cupboard housing the hot water cylinder and loft access. Bedrooms one and two can both comfortably take double bedrooms and wardrobes, there is a storage cupboard in the eaves of bedroom two. Externally the property has the advantage of a 60ft rear garden, which is North West facing, with side gate access, storage shed and greenhouse to remain, shared driveway access to detached garage and block paved parking area to front.

Council Tax Band: D

ENTRANCE PORCH 5'11 x 4'2

HALLWAY 10'11 x 8'11 reducing to 5'10

LOUNGE / DINING ROOM 22'4 x 12'11 reducing to 9'8

KITCHEN 8'11 x 7'7

DOUBLE GLAZED CONSERVATORY 14'4 x 9'3 reducing to 7'3