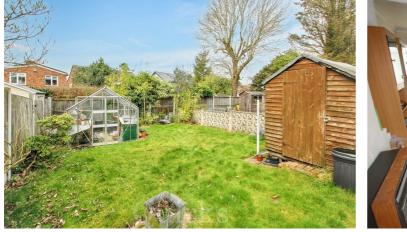

\* NO ONWARD CHAIN \* Offered to the market for the first time since the 1970's, is this two double bedroom semi-detached house, with excellent scope to extend, subject to planning consent. Located in a highly sought after road, overlooking a green to the front aspect and within close proximity to Billericay High Street, Mainline Station, nearby schools and Sun Corner playing field. The accommodation includes an entrance porch and hallway with under-stairs storage, fitted kitchen with Worcester gas boiler, stainless steel sink / drainer, and spaces for gas cooker, fridge and freezer, 22ft lounge / diner with feature gas fireplace, double glazed sliding door to conservatory with plumbing for washing machine and French doors to the garden. The staircase and landing area features three windows to the side aspect and another to the front, providing plenty of natural light, there is also a built-in airing cupboard housing the hot water cylinder and loft access. Bedrooms one and two can both comfortably take double bedrooms and wardrobes, there is a storage cupboard in the eaves of bedroom two. Externally the property has the advantage of a 60ft rear garden, which is North West facing, with side gate access, storage shed and greenhouse to remain, shared driveway access to detached garage and block paved parking area to front.

FIRST FLOOR LANDING 10'9 x 2'10

BEDROOM ONE 13'0 x 11'10

BEDROOM TWO 13'0 x 9'9

SHOWER ROOM 7'10 x 5'8

REAR GARDEN 60

OFF ROAD PARKING TO FRONT

SHARED DRIVE TO DETACHED GARAGE