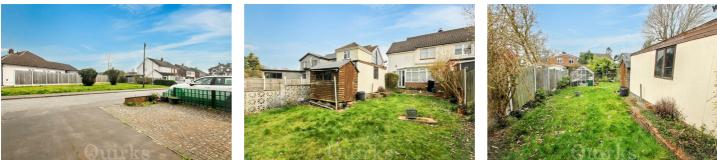

\* NO ONWARD CHAIN \* Offered to the market for the first time since the 1970's, is this two double bedroom semi-detached house, with excellent scope to extend, subject to planning consent. Located in a highly sought after road, overlooking a green to the front aspect and within close proximity to Billericay High Street, Mainline Station, nearby schools and Sun Corner playing field. The accommodation includes an entrance porch and hallway with under-stairs storage, fitted kitchen with Worcester gas boiler, stainless steel sink / drainer, and spaces for gas cooker, fridge and freezer, 22ft lounge / diner with feature gas fireplace, double glazed sliding door to conservatory with plumbing for washing machine and French doors to the garden. The staircase and landing area features three windows to the side aspect and another to the front, providing plenty of natural light, there is also a built-in airing cupboard housing the hot water cylinder and loft access. Bedrooms one and two can both comfortably take double bedrooms and wardrobes, there is a storage cupboard in the eaves of bedroom two. Externally the property has the advantage of a 60ft rear garden, which is North West facing, with side gate access, storage shed and greenhouse to remain, shared driveway access to detached garage and block paved parking area to front.

FIRST FLOOR LANDING 10'9 x 2'10

BEDROOM ONE 13'0 x 11'10

BEDROOM TWO 13'0 x 9'9

SHOWER ROOM 7'10 x 5'8

REAR GARDEN 60

OFF ROAD PARKING TO FRONT

SHARED DRIVE TO DETACHED GARAGE