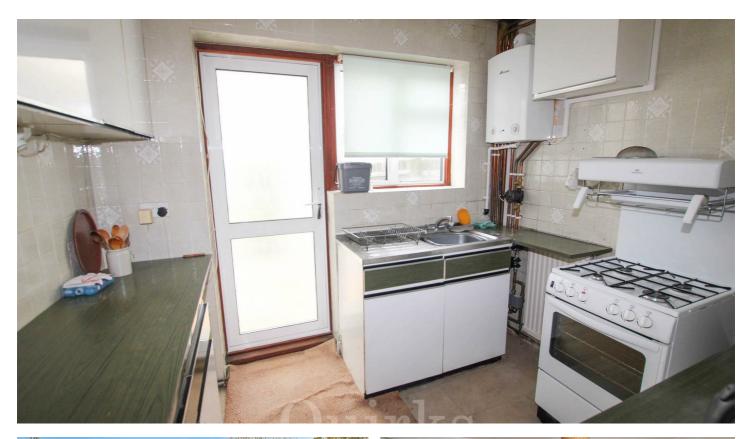

\* NO ONWARD CHAIN \* Offered to the market for the first time since the 1970's, is this two double bedroom semi-detached house, with excellent scope to extend, subject to planning consent. Located in a highly sought after road, overlooking a green to the front aspect and within close proximity to Billericay High Street, Mainline Station, nearby schools and Sun Corner playing field. The accommodation includes an entrance porch and hallway with under-stairs storage, fitted kitchen with Worcester gas boiler, stainless steel sink / drainer, and spaces for gas cooker, fridge and freezer, 22ft lounge / diner with feature gas fireplace, double glazed sliding door to conservatory with plumbing for washing machine and French doors to the garden. The staircase and landing area features three windows to the side aspect and another to the front, providing plenty of natural light, there is also a built-in airing cupboard housing the hot water cylinder and loft access. Bedrooms one and two can both comfortably take double bedrooms and wardrobes, there is a storage cupboard in the eaves of bedroom two. Externally the property has the advantage of a 60ft rear garden, which is North West facing, with side gate access, storage shed and greenhouse to remain, shared driveway access to detached garage and block paved parking area to front.

Council Tax Band: D

ENTRANCE PORCH 5'11 x 4'2

HALLWAY 10'11 x 8'11 reducing to 5'10

LOUNGE / DINING ROOM 22'4 x 12'11 reducing to 9'8

KITCHEN 8'11 x 7'7

DOUBLE GLAZED CONSERVATORY 14'4 x 9'3 reducing to 7'3