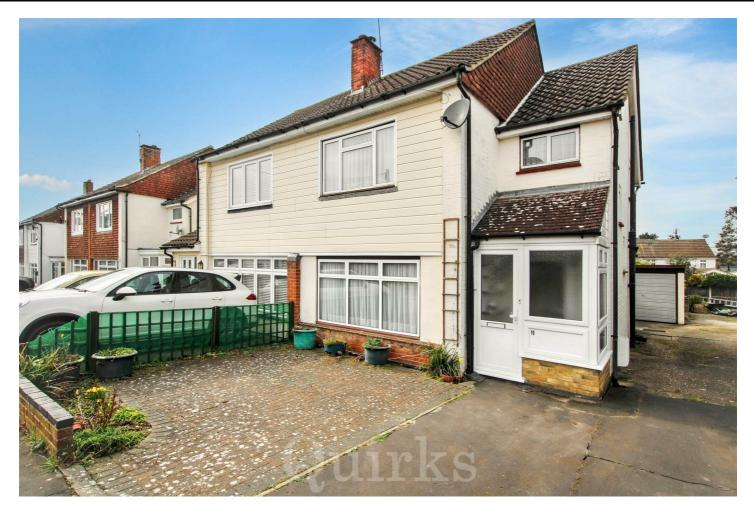

## 11 Hunts Mead, Billericay, CM12 9JA

## Chain Free £425,000

- NO ONWARD CHAIN
- CLOSE TO HIGH STREET & MAINLINE STATION
- 60FT REAR GARDEN
- DOUBLE GLAZED CONSERVATORY
- OVERLOOKING GREEN TO FRONT

- HUGE POTENTIAL TO EXTEND (STPP)
- GARAGE & OFF ROAD PARKING
- TWO DOUBLE BEDROOMS
- 22FT LOUNGE / DINING ROOM
- MODERN WORCESTER BOILER

\* NO ONWARD CHAIN \* Offered to the market for the first time since the 1970's, is this two double bedroom semi-detached house, with excellent scope to extend, subject to planning consent. Located in a highly sought after road, overlooking a green to the front aspect and within close proximity to Billericay High Street, Mainline Station, nearby schools and Sun Corner playing field. The accommodation includes an entrance porch and hallway with under-stairs storage, fitted kitchen with Worcester gas boiler, stainless steel sink / drainer, and spaces for gas cooker, fridge and freezer, 22ft lounge / diner with feature gas fireplace, double glazed sliding door to conservatory with plumbing for washing machine and French doors to the garden. The staircase and landing area features three windows to the side aspect and another to the front, providing plenty of natural light, there is also a built-in airing cupboard housing the hot water cylinder and loft access. Bedrooms one and two can both comfortably take double bedrooms and wardrobes, there is a storage cupboard in the eaves of bedroom two. Externally the property has the advantage of a 60ft rear garden, which is North West facing, with side gate access, storage shed and greenhouse to remain, shared driveway access to detached garage and block paved parking area to front.