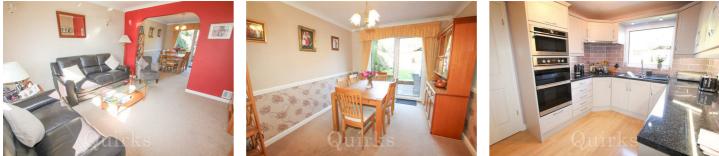

Situated within easy walking distance of Billericay's mainline railway station and high street, this Four-Bedroom Link-Detached House offers a fantastic blend of space and convenience. Upon entering, you are welcomed into a bright and airy entrance hall, which features a staircase leading to the first floor and access to the downstairs W.C. To the left, the spacious lounge boasts a bay window that allows plenty of natural light and flows seamlessly into the dining area. The dining space comfortably accommodates a six-seater table with additional room for other furniture, and sliding patio doors open directly onto the garden. Adjacent to the dining area, the modern kitchen is well-equipped with a gas hob, built-in double oven and grill, space for a fridge, and ample storage. A versatile additional reception room at the rear of the house provides extra living space and includes an internal door to the garage which offers ample storage with additional boarding and has plumbing for a washing machine / dishwasher. This floor also benefits from a convenient downstairs shower room. Upstairs, you'll find four well-proportioned bedrooms—two generous doubles and two goodsized single rooms. The family bathroom features a three-piece suite with an over-bath shower. Externally, the wellmaintained garden offers a mix of patio and lawn, framed by flower beds. To the front, the driveway provides parking for one car, with the potential to be extended for additional parking if needed.