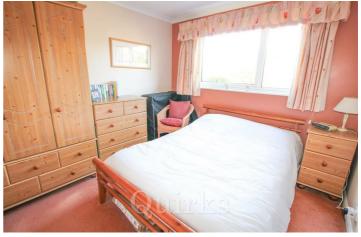

Situated within easy walking distance of Billericay's mainline railway station and high street, this Four-Bedroom Link-Detached House offers a fantastic blend of space and convenience. Upon entering, you are welcomed into a bright and airy entrance hall, which features a staircase leading to the first floor and access to the downstairs W.C. To the left, the spacious lounge boasts a bay window that allows plenty of natural light and flows seamlessly into the dining area. The dining space comfortably accommodates a six-seater table with additional room for other furniture, and sliding patio doors open directly onto the garden. Adjacent to the dining area, the modern kitchen is well-equipped with a gas hob, built-in double oven and grill, space for a fridge, and ample storage. A versatile additional reception room at the rear of the house provides extra living space and includes an internal door to the garage which offers ample storage with additional boarding and has plumbing for a washing machine / dishwasher. This floor also benefits from a convenient downstairs shower room. Upstairs, you'll find four well-proportioned bedrooms—two generous doubles and two goodsized single rooms. The family bathroom features a three-piece suite with an over-bath shower. Externally, the wellmaintained garden offers a mix of patio and lawn, framed by flower beds. To the front, the driveway provides parking for one car, with the potential to be extended for additional parking if needed.

Landing 9'8 x 8'4 Bedroom One 12'7 x 9'8

Bedroom Two 10'4 x 9'8

Bedroom Three 8'5 x 6'2

Bedroom Four 8'8 x 5'2

Family Bathroom 6'7 x 5'5

Garage 18'0 x8'4

Garden

Driveway