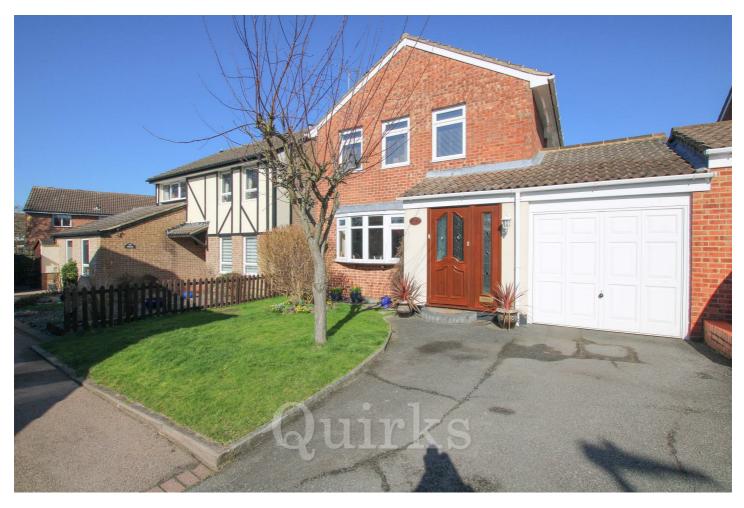

Situated within easy walking distance of Billericay's mainline railway station and high street, this Four-Bedroom Link-Detached House offers a fantastic blend of space and convenience. Upon entering, you are welcomed into a bright and airy entrance hall, which features a staircase leading to the first floor and access to the downstairs W.C. To the left, the spacious lounge boasts a bay window that allows plenty of natural light and flows seamlessly into the dining area. The dining space comfortably accommodates a six-seater table with additional room for other furniture, and sliding patio doors open directly onto the garden. Adjacent to the dining area, the modern kitchen is well-equipped with a gas hob, built-in double oven and grill, space for a fridge, and ample storage. A versatile additional reception room at the rear of the house provides extra living space and includes an internal door to the garage which offers ample storage with additional boarding and has plumbing for a washing machine / dishwasher. This floor also benefits from a convenient downstairs shower room. Upstairs, you'll find four well-proportioned bedrooms—two generous doubles and two goodsized single rooms. The family bathroom features a three-piece suite with an over-bath shower. Externally, the wellmaintained garden offers a mix of patio and lawn, framed by flower beds. To the front, the driveway provides parking for one car, with the potential to be extended for additional parking if needed.