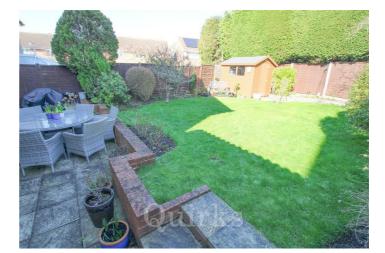

Situated within easy walking distance of Billericay's mainline railway station and high street, this Four-Bedroom Link-Detached House offers a fantastic blend of space and convenience. Upon entering, you are welcomed into a bright and airy entrance hall, which features a staircase leading to the first floor and access to the downstairs W.C. To the left, the spacious lounge boasts a bay window that allows plenty of natural light and flows seamlessly into the dining area. The dining space comfortably accommodates a six-seater table with additional room for other furniture, and sliding patio doors open directly onto the garden. Adjacent to the dining area, the modern kitchen is well-equipped with a gas hob, built-in double oven and grill, space for a fridge, and ample storage. A versatile additional reception room at the rear of the house provides extra living space and includes an internal door to the garage which offers ample storage with additional boarding and has plumbing for a washing machine / dishwasher. This floor also benefits from a convenient downstairs shower room. Upstairs, you'll find four well-proportioned bedrooms—two generous doubles and two goodsized single rooms. The family bathroom features a three-piece suite with an over-bath shower. Externally, the wellmaintained garden offers a mix of patio and lawn, framed by flower beds. To the front, the driveway provides parking for one car, with the potential to be extended for additional parking if needed.