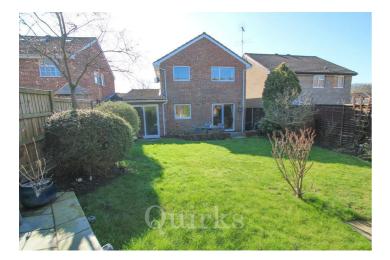

Situated within easy walking distance of Billericay's mainline railway station and high street, this Four-Bedroom Link-Detached House offers a fantastic blend of space and convenience. Upon entering, you are welcomed into a bright and airy entrance hall, which features a staircase leading to the first floor and access to the downstairs W.C. To the left, the spacious lounge boasts a bay window that allows plenty of natural light and flows seamlessly into the dining area. The dining space comfortably accommodates a six-seater table with additional room for other furniture, and sliding patio doors open directly onto the garden. Adjacent to the dining area, the modern kitchen is well-equipped with a gas hob, built-in double oven and grill, space for a fridge, and ample storage. A versatile additional reception room at the rear of the house provides extra living space and includes an internal door to the garage which offers ample storage with additional boarding and has plumbing for a washing machine / dishwasher. This floor also benefits from a convenient downstairs shower room. Upstairs, you'll find four well-proportioned bedrooms—two generous doubles and two goodsized single rooms. The family bathroom features a three-piece suite with an over-bath shower. Externally, the wellmaintained garden offers a mix of patio and lawn, framed by flower beds. To the front, the driveway provides parking for one car, with the potential to be extended for additional parking if needed.

Landing 9'8 x 8'4 Bedroom One 12'7 x 9'8

Bedroom Two 10'4 x 9'8

Bedroom Three 8'5 x 6'2

Bedroom Four 8'8 x 5'2

Family Bathroom 6'7 x 5'5

Garage 18'0 x8'4

Garden

Driveway