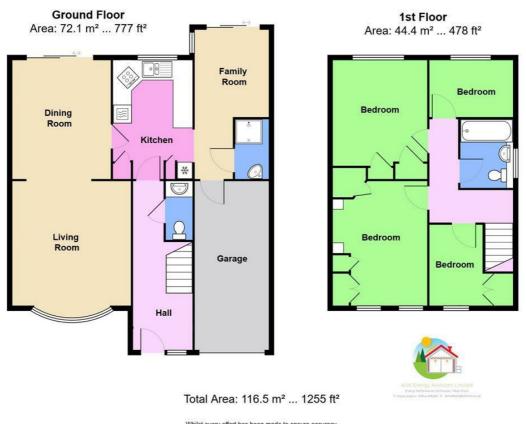

Council Tax Band: E

Entrance Hall 17'6 x 5'8

Lounge 12'5 x 12'7

Dining Room 12'4 x 9'5

Kitchen 12'3 x 8'7

Sitting Room 16'4 x 7'0

Downstairs Shower Room 5'8 x 2'6

Downstairs W.C 5'8 x 2'9

Landing 9'8 x 8'4 Bedroom One 12'7 x 9'8

Bedroom Two 10'4 x 9'8

Bedroom Three 8'5 x 6'2

Bedroom Four 8'8 x 5'2

Family Bathroom 6'7 x 5'5

Garage 18'0 x8'4

Garden

Driveway