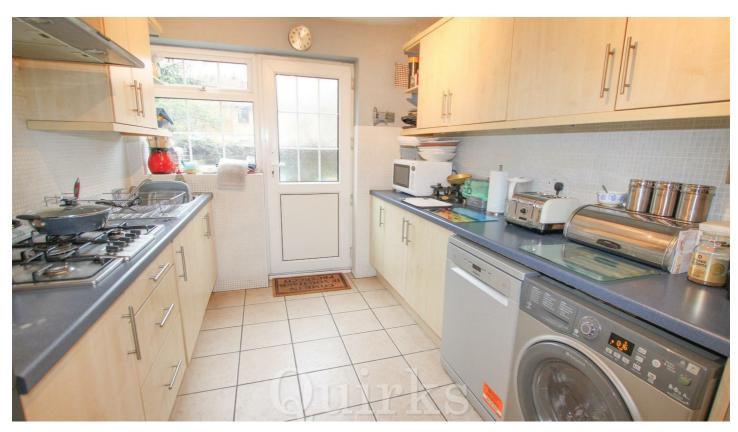

\* NO ONWARD CHAIN \* This spacious four bedroom semi-detached house, is located in a secluded position within the Queens Park area, overlooking a green to the front and just a stones throw from local shops, & bus route. Lake Meadows Park and both Buttsbury & Brightside schools are within walking distance, making this location so popular with families. Internally the sizeable entrance hallway leads to the ground floor W.C, kitchen with side door access, integrated five ring gas hob, oven and grill, spaces for washing machine, dishwasher and fridge / freezer. The dual aspect dining room offers plenty of natural light and could also be used as a study if preferred. The living room is an excellent size with a feature fire place, there is then access to the double glazed conservatory, making an ideal playroom or reception room. The first floor landing has a built-in airing cupboard and access to the loft. Bedroom one has the advantage of an en-suite shower room with modern suite, including corner shower cubicle with wall mounted Aqualisa electric shower, there is also a separate family bathroom, including paneled bath with Aqualisa electic shower above. Externally the property has generous and established front and rear gardens, with side gate access and also gated and private pathway to the allocated parking space and garage.

Council Tax Band: E

ENTRANCE HALLWAY 14'1 x 6'5

GROUND FLOOR W.C 6'5 x 3'7

DINING ROOM / STUDY 12'0 x 8'11

KITCHEN 12'0 x 8'6

LIVING ROOM 19'1 x 12'0

DOUBLE GLAZED CONSERVATORY 15'9 x 11'11

FIRST FLOOR LANDING 12'3 x 9'0 reducing to 5'9