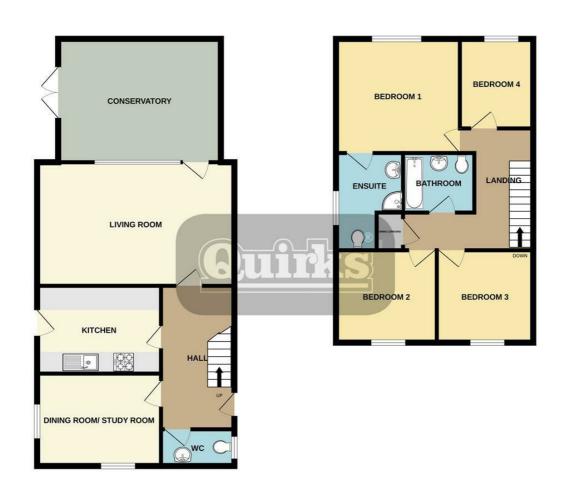

Council Tax Band: E

ENTRANCE HALLWAY 14'1 x 6'5

GROUND FLOOR W.C 6'5 x 3'7

DINING ROOM / STUDY 12'0 x 8'11

KITCHEN 12'0 x 8'6

LIVING ROOM 19'1 x 12'0

DOUBLE GLAZED CONSERVATORY 15'9 x 11'11

FIRST FLOOR LANDING 12'3 x 9'0 reducing to 5'9

BEDROOM ONE 12'1 x 11'2 EN-SUITE SHOWER ROOM 8'9 reducing to 5'9 x 5'7

BEDROOM TWO 9'9 x 8'11

BEDROOM THREE 8'10 x 8'8

BEDROOM FOUR 8'10 x 7'6

FAMILY BATHROOM 6'11 x 5'9

FRONT & REAR GARDENS
ALLOCATED PARKING
GARAGE