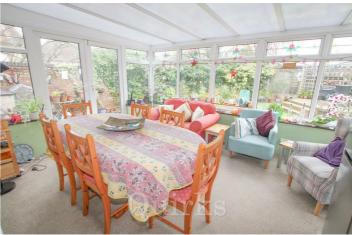

\* NO ONWARD CHAIN \* This spacious four bedroom semi-detached house, is located in a secluded position within the Queens Park area, overlooking a green to the front and just a stones throw from local shops, & bus route. Lake Meadows Park and both Buttsbury & Brightside schools are within walking distance, making this location so popular with families. Internally the sizeable entrance hallway leads to the ground floor W.C, kitchen with side door access, integrated five ring gas hob, oven and grill, spaces for washing machine, dishwasher and fridge / freezer. The dual aspect dining room offers plenty of natural light and could also be used as a study if preferred. The living room is an excellent size with a feature fire place, there is then access to the double glazed conservatory, making an ideal playroom or reception room. The first floor landing has a built-in airing cupboard and access to the loft. Bedroom one has the advantage of an en-suite shower room with modern suite, including corner shower cubicle with wall mounted Aqualisa electric shower, there is also a separate family bathroom, including paneled bath with Aqualisa electic shower above. Externally the property has generous and established front and rear gardens, with side gate access and also gated and private pathway to the allocated parking space and garage.

Council Tax Band: E

ENTRANCE HALLWAY 14'1 x 6'5

GROUND FLOOR W.C 6'5 x 3'7

DINING ROOM / STUDY 12'0 x 8'11

KITCHEN 12'0 x 8'6

LIVING ROOM 19'1 x 12'0

DOUBLE GLAZED CONSERVATORY 15'9 x 11'11

FIRST FLOOR LANDING 12'3 x 9'0 reducing to 5'9