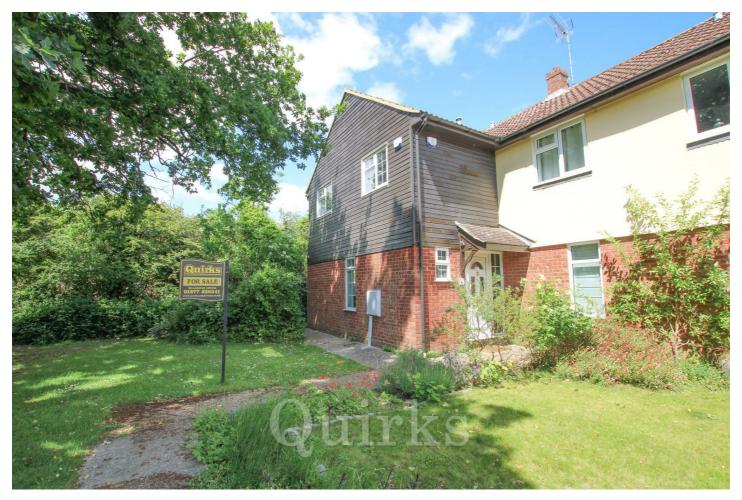

# 8 St. Pauls Gardens, Billericay, Essex, CM12 0UE

\* NO ONWARD CHAIN \* This spacious four bedroom semi-detached house, is located in a secluded position within the Queens Park area, overlooking a green to the front and just a stones throw from local shops, & bus route. Lake Meadows Park and both Buttsbury & Brightside schools are within walking distance, making this location so popular with families. Internally the sizeable entrance hallway leads to the ground floor W.C, kitchen with side door access, integrated five ring gas hob, oven and grill, spaces for washing machine, dishwasher and fridge / freezer. The dual aspect dining room offers plenty of natural light and could also be used as a study if preferred. The living room is an excellent size with a feature fire place, there is then access to the double glazed conservatory, making an ideal playroom or reception room. The first floor landing has a built-in airing cupboard and access to the loft. Bedroom one has the advantage of an en-suite shower room with modern suite, including corner shower cubicle with wall mounted Aqualisa electric shower, there is also a separate family bathroom, including paneled bath with Aqualisa electic shower above. Externally the property has generous and established front and rear gardens, with side gate access and also gated and private pathway to the allocated parking space and garage.