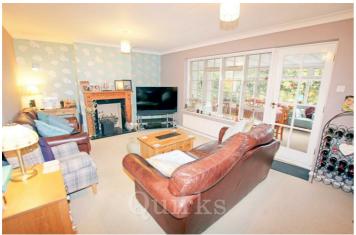

\* NO ONWARD CHAIN \* This spacious four bedroom semi-detached house, is located in a secluded position within the Queens Park area, overlooking a green to the front and just a stones throw from local shops, & bus route. Lake Meadows Park and both Buttsbury & Brightside schools are within walking distance, making this location so popular with families. Internally the sizeable entrance hallway leads to the ground floor W.C, kitchen with side door access, integrated five ring gas hob, oven and grill, spaces for washing machine, dishwasher and fridge / freezer. The dual aspect dining room offers plenty of natural light and could also be used as a study if preferred. The living room is an excellent size with a feature fire place, there is then access to the double glazed conservatory, making an ideal playroom or reception room. The first floor landing has a built-in airing cupboard and access to the loft. Bedroom one has the advantage of an en-suite shower room with modern suite, including corner shower cubicle with wall mounted Aqualisa electric shower, there is also a separate family bathroom, including paneled bath with Aqualisa electic shower above. Externally the property has generous and established front and rear gardens, with side gate access and also gated and private pathway to the allocated parking space and garage.

Council Tax Band: E

ENTRANCE HALLWAY 14'1 x 6'5

GROUND FLOOR W.C 6'5 x 3'7

DINING ROOM / STUDY 12'0 x 8'11

KITCHEN 12'0 x 8'6

LIVING ROOM 19'1 x 12'0

DOUBLE GLAZED CONSERVATORY 15'9 x 11'11

FIRST FLOOR LANDING 12'3 x 9'0 reducing to 5'9