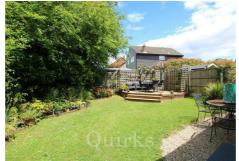

\* NO ONWARD CHAIN \* This spacious four bedroom semi-detached house, is located in a secluded position within the Queens Park area, overlooking a green to the front and just a stones throw from local shops, & bus route. Lake Meadows Park and both Buttsbury & Brightside schools are within walking distance, making this location so popular with families. Internally the sizeable entrance hallway leads to the ground floor W.C, kitchen with side door access, integrated five ring gas hob, oven and grill, spaces for washing machine, dishwasher and fridge / freezer. The dual aspect dining room offers plenty of natural light and could also be used as a study if preferred. The living room is an excellent size with a feature fire place, there is then access to the double glazed conservatory, making an ideal playroom or reception room. The first floor landing has a built-in airing cupboard and access to the loft. Bedroom one has the advantage of an en-suite shower room with modern suite, including corner shower cubicle with wall mounted Aqualisa electric shower, there is also a separate family bathroom, including paneled bath with Aqualisa electic shower above. Externally the property has generous and established front and rear gardens, with side gate access and also gated and private pathway to the allocated parking space and garage.

BEDROOM ONE 12'1 x 11'2 EN-SUITE SHOWER ROOM 8'9 reducing to 5'9 x 5'7

BEDROOM TWO 9'9 x 8'11

BEDROOM THREE 8'10 x 8'8

BEDROOM FOUR 8'10 x 7'6

FAMILY BATHROOM 6'11 x 5'9

FRONT & REAR GARDENS
ALLOCATED PARKING
GARAGE