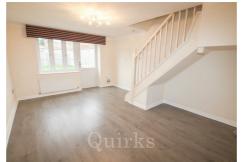

Located in the sought-after area of North Billericay, this two-bedroom semi-detached home offers a fantastic opportunity for buyers looking for a well-presented property with potential to personalise. Recently redecorated throughout, it also benefits from a low-maintenance garden. Upon entering, the hallway provides a useful space for coat hanging and shoe storage. The kitchen is fitted with base and eye-level units, an oven with a gas hob, and space for a washing machine and fridge/freezer, with scope to update to suit individual tastes. The generously sized lounge offers ample space for both a dining table and a seating area, with a single French door leading out to the garden, creating a pleasant indoor-outdoor flow. Upstairs, there are two bedrooms: a spacious master bedroom with built-in wardrobes and a well-proportioned second bedroom. The bathroom features a three-piece suite with a shower over the bath, along with an additional airing cupboard for extra storage. Externally, the property benefits from a driveway providing off-road parking and a detached garage. Conveniently located close to local shops, transport links, and well-regarded schools, this home is being offered with no onward chain, making it an ideal choice for those looking to settle in a desirable location.

Council Tax Band: C

Entrance Hall

6'7 x 3'6

Kitchen

8'4 x 8'4

Lounge

15'3 x 11'8

Master Bedroom