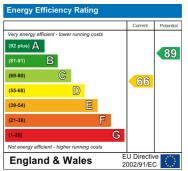

### **EPC** Rating:

#### D

GROUND FLOOR 266 sq.ft. (24.7 sq.m.) approx. 1ST FLOOR 274 sq.ft. (25.4 sq.m.) approx.

TOTAL FLOOR AREA: 539 sq.ft. (50.1 sq.m.) approx.
This floor plan is for illustrative purposes only, All representations including measurements, doors, windows and flotures are approximate and NOT TO SCALE. The total floor area includes all floor space associated with the property including garages and outbuildings as depicted. No appliances or services are confirmed as included or tested.