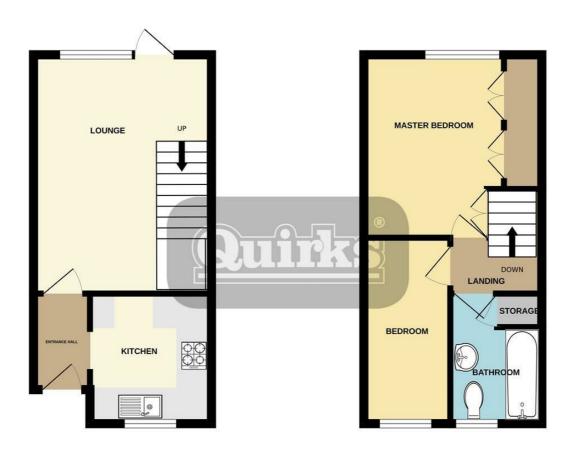

Council Tax Band: C

Entrance Hall

6'7 x 3'6

Kitchen

8'4 x 8'4

Lounge

15'3 x 11'8

Master Bedroom

11'7 x 11'9

Bedroom Two

12'1 x 5'1

**Bathroom** 

8'6 x 5'7

**Detached Garage** 

#### D

GROUND FLOOR 266 sq.ft. (24.7 sq.m.) approx. 1ST FLOOR 274 sq.ft. (25.4 sq.m.) approx.

TOTAL FLOOR AREA: 539 sq.ft. (50.1 sq.m.) approx.
This floor plan is for illustrative purposes only, All representations including measurements, doors, windows and flotures are approximate and NOT TO SCALE. The total floor area includes all floor space associated with the property including garages and outbuildings as depicted. No appliances or services are confirmed as included or tested.