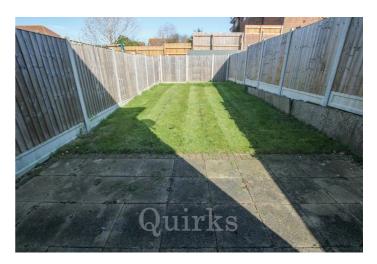

Located in the sought-after area of North Billericay, this two-bedroom semi-detached home offers a fantastic opportunity for buyers looking for a well-presented property with potential to personalise. Recently redecorated throughout, it also benefits from a low-maintenance garden. Upon entering, the hallway provides a useful space for coat hanging and shoe storage. The kitchen is fitted with base and eye-level units, an oven with a gas hob, and space for a washing machine and fridge/freezer, with scope to update to suit individual tastes. The generously sized lounge offers ample space for both a dining table and a seating area, with a single French door leading out to the garden, creating a pleasant indoor-outdoor flow. Upstairs, there are two bedrooms: a spacious master bedroom with built-in wardrobes and a well-proportioned second bedroom. The bathroom features a three-piece suite with a shower over the bath, along with an additional airing cupboard for extra storage. Externally, the property benefits from a driveway providing off-road parking and a detached garage. Conveniently located close to local shops, transport links, and well-regarded schools, this home is being offered with no onward chain, making it an ideal choice for those looking to settle in a desirable location.