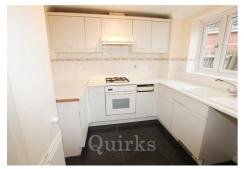

Located in the sought-after area of North Billericay, this two-bedroom semi-detached home offers a fantastic opportunity for buyers looking for a well-presented property with potential to personalise. Recently redecorated throughout, it also benefits from a low-maintenance garden. Upon entering, the hallway provides a useful space for coat hanging and shoe storage. The kitchen is fitted with base and eye-level units, an oven with a gas hob, and space for a washing machine and fridge/freezer, with scope to update to suit individual tastes. The generously sized lounge offers ample space for both a dining table and a seating area, with a single French door leading out to the garden, creating a pleasant indoor-outdoor flow. Upstairs, there are two bedrooms: a spacious master bedroom with built-in wardrobes and a well-proportioned second bedroom. The bathroom features a three-piece suite with a shower over the bath, along with an additional airing cupboard for extra storage. Externally, the property benefits from a driveway providing off-road parking and a detached garage. Conveniently located close to local shops, transport links, and well-regarded schools, this home is being offered with no onward chain, making it an ideal choice for those looking to settle in a desirable location.

Council Tax Band: C

Entrance Hall

6'7 x 3'6

Kitchen

8'4 x 8'4

Lounge

15'3 x 11'8

Master Bedroom