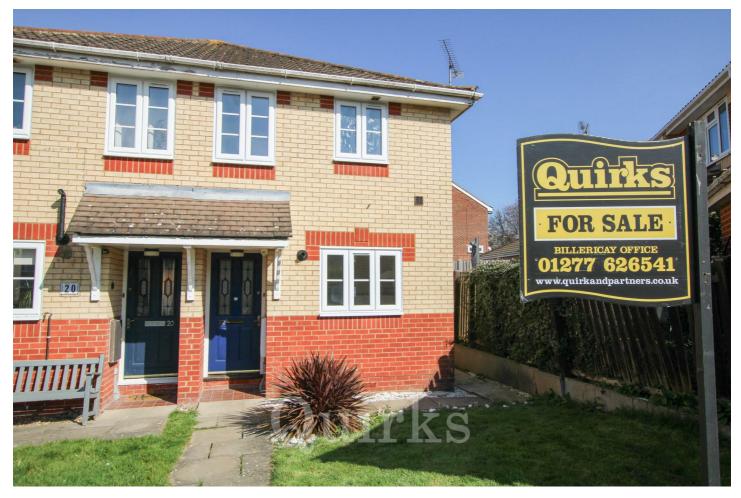

# 22 Whitesmith Drive, Billericay, Essex, CM12 0FP

## Guide Price £372,000

- SEMI DETACHED
- SPACIOUS LOUNGE
- SEPARATE GARAGE
- CLOSE TO LOCAL GREEN
- NO ONWARD CHAIN

- TWO BEDROOM HOUSE
- GOOD SIZE GARDEN
- PARKING FOR TWO
- WALKING DISTANCE TO STATION

Located in the sought-after area of North Billericay, this two-bedroom semi-detached home offers a fantastic opportunity for buyers looking for a well-presented property with potential to personalise. Recently redecorated throughout, it also benefits from a low-maintenance garden. Upon entering, the hallway provides a useful space for coat hanging and shoe storage. The kitchen is fitted with base and eye-level units, an oven with a gas hob, and space for a washing machine and fridge/freezer, with scope to update to suit individual tastes. The generously sized lounge offers ample space for both a dining table and a seating area, with a single French door leading out to the garden, creating a pleasant indoor-outdoor flow. Upstairs, there are two bedrooms: a spacious master bedroom with built-in wardrobes and a well-proportioned second bedroom. The bathroom features a three-piece suite with a shower over the bath, along with an additional airing cupboard for extra storage. Externally, the property benefits from a driveway providing off-road parking and a detached garage. Conveniently located close to local shops, transport links, and well-regarded schools, this home is being offered with no onward chain, making it an ideal choice for those looking to settle in a desirable location.