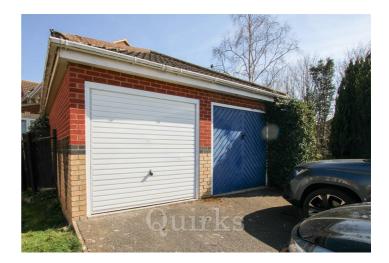

Located in the sought-after area of North Billericay, this two-bedroom semi-detached home offers a fantastic opportunity for buyers looking for a well-presented property with potential to personalise. Recently redecorated throughout, it also benefits from a low-maintenance garden. Upon entering, the hallway provides a useful space for coat hanging and shoe storage. The kitchen is fitted with base and eye-level units, an oven with a gas hob, and space for a washing machine and fridge/freezer, with scope to update to suit individual tastes. The generously sized lounge offers ample space for both a dining table and a seating area, with a single French door leading out to the garden, creating a pleasant indoor-outdoor flow. Upstairs, there are two bedrooms: a spacious master bedroom with built-in wardrobes and a well-proportioned second bedroom. The bathroom features a three-piece suite with a shower over the bath, along with an additional airing cupboard for extra storage. Externally, the property benefits from a driveway providing off-road parking and a detached garage. Conveniently located close to local shops, transport links, and well-regarded schools, this home is being offered with no onward chain, making it an ideal choice for those looking to settle in a desirable location.

11'7 x 11'9

Bedroom Two

12'1 x 5'1

**Bathroom** 

8'6 x 5'7

**Detached Garage** 