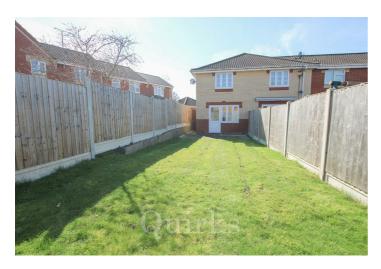

Located in the sought-after area of North Billericay, this two-bedroom semi-detached home offers a fantastic opportunity for buyers looking for a well-presented property with potential to personalise. Recently redecorated throughout, it also benefits from a low-maintenance garden. Upon entering, the hallway provides a useful space for coat hanging and shoe storage. The kitchen is fitted with base and eye-level units, an oven with a gas hob, and space for a washing machine and fridge/freezer, with scope to update to suit individual tastes. The generously sized lounge offers ample space for both a dining table and a seating area, with a single French door leading out to the garden, creating a pleasant indoor-outdoor flow. Upstairs, there are two bedrooms: a spacious master bedroom with built-in wardrobes and a well-proportioned second bedroom. The bathroom features a three-piece suite with a shower over the bath, along with an additional airing cupboard for extra storage. Externally, the property benefits from a driveway providing off-road parking and a detached garage. Conveniently located close to local shops, transport links, and well-regarded schools, this home is being offered with no onward chain, making it an ideal choice for those looking to settle in a desirable location.