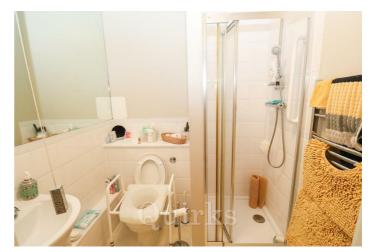

Located just a stone's throw from Brentwood's High Street, this two-bedroom ground-floor warden-controlled retirement flat is designed specifically for those over 60 and features garden access. The flat is easily accessible, located just a short distance from the secure front entrance, with entry granted via a telephone entry system. Inside, the property is finished to a high standard and has been impeccably maintained. To the left of the entrance hall, you'll find the bathroom, which includes a three-piece white suite with a shower over the bath. The hallway also offers two deep storage cupboards. The kitchen and lounge span the length of the apartment, with the kitchen offering space for appliances. The spacious lounge provides ample room for a sofa, chairs, and additional furniture, with double French doors leading out to the private garden and the communal gardens beyond. Bedroom One is a generous double with an en-suite bathroom and a window overlooking the garden, while Bedroom Two is also a double room. The private garden provides a peaceful outdoor space to relax, leading to the beautifully maintained communal gardens. Additional amenities in the building include a communal lounge and a laundry room. The property also benefits from a gated car park with ample off-street parking available on a first-come, first-served basis.

Council Tax Band: D

Entrance Hall

9'7 x 5'5

Kitchen

8'3 x 7'9

Lounge

17'3 x 11'6

Bathroom

7'1 x 5'5

Bedroom One

14'3 x 9'9

Ensuite

6'1 x 5'6

Bedroom Two 10'2 x 7'5

Own Garden Space

Communal Lounge