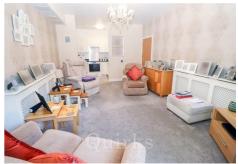

Located just a stone's throw from Brentwood's High Street, this two-bedroom ground-floor warden-controlled retirement flat is designed specifically for those over 60 and features garden access. The flat is easily accessible, located just a short distance from the secure front entrance, with entry granted via a telephone entry system. Inside, the property is finished to a high standard and has been impeccably maintained. To the left of the entrance hall, you'll find the bathroom, which includes a three-piece white suite with a shower over the bath. The hallway also offers two deep storage cupboards. The kitchen and lounge span the length of the apartment, with the kitchen offering space for appliances. The spacious lounge provides ample room for a sofa, chairs, and additional furniture, with double French doors leading out to the private garden and the communal gardens beyond. Bedroom One is a generous double with an en-suite bathroom and a window overlooking the garden, while Bedroom Two is also a double room. The private garden provides a peaceful outdoor space to relax, leading to the beautifully maintained communal gardens. Additional amenities in the building include a communal lounge and a laundry room. The property also benefits from a gated car park with ample off-street parking available on a first-come, first-served basis.

Council Tax Band: D

Entrance Hall

9'7 x 5'5

Kitchen

8'3 x 7'9

Lounge

17'3 x 11'6

Bathroom