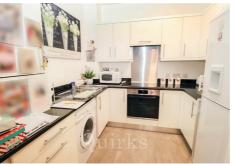

Located just a stone's throw from Brentwood's High Street, this two-bedroom ground-floor warden-controlled retirement flat is designed specifically for those over 60 and features garden access. The flat is easily accessible, located just a short distance from the secure front entrance, with entry granted via a telephone entry system. Inside, the property is finished to a high standard and has been impeccably maintained. To the left of the entrance hall, you'll find the bathroom, which includes a three-piece white suite with a shower over the bath. The hallway also offers two deep storage cupboards. The kitchen and lounge span the length of the apartment, with the kitchen offering space for appliances. The spacious lounge provides ample room for a sofa, chairs, and additional furniture, with double French doors leading out to the private garden and the communal gardens beyond. Bedroom One is a generous double with an en-suite bathroom and a window overlooking the garden, while Bedroom Two is also a double room. The private garden provides a peaceful outdoor space to relax, leading to the beautifully maintained communal gardens. Additional amenities in the building include a communal lounge and a laundry room. The property also benefits from a gated car park with ample off-street parking available on a first-come, first-served basis.

Council Tax Band: D

Entrance Hall

9'7 x 5'5

Kitchen

8'3 x 7'9

Lounge

17'3 x 11'6

Bathroom