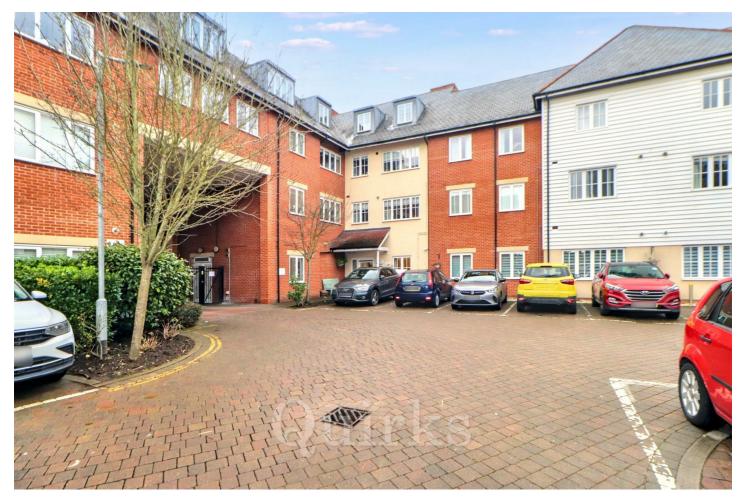

Located just a stone's throw from Brentwood's High Street, this two-bedroom ground-floor warden-controlled retirement flat is designed specifically for those over 60 and features garden access. The flat is easily accessible, located just a short distance from the secure front entrance, with entry granted via a telephone entry system. Inside, the property is finished to a high standard and has been impeccably maintained. To the left of the entrance hall, you'll find the bathroom, which includes a three-piece white suite with a shower over the bath. The hallway also offers two deep storage cupboards. The kitchen and lounge span the length of the apartment, with the kitchen offering space for appliances. The spacious lounge provides ample room for a sofa, chairs, and additional furniture, with double French doors leading out to the private garden and the communal gardens beyond. Bedroom One is a generous double with an en-suite bathroom and a window overlooking the garden, while Bedroom Two is also a double room. The private garden provides a peaceful outdoor space to relax, leading to the beautifully maintained communal gardens. Additional amenities in the building include a communal lounge and a laundry room. The property also benefits from a gated car park with ample off-street parking available on a first-come, first-served basis.