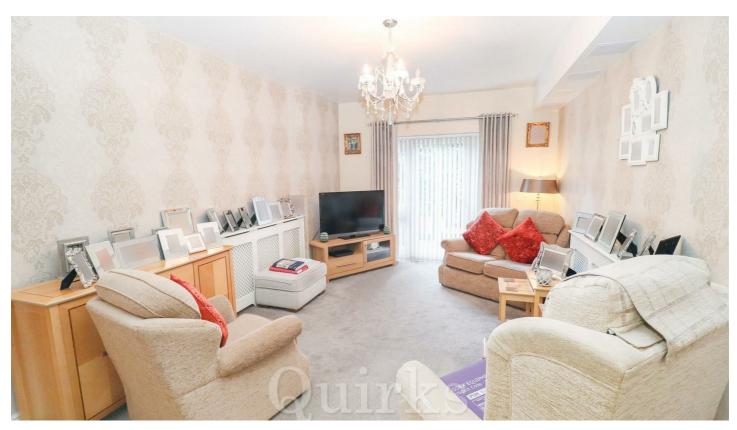

Located just a stone's throw from Brentwood's High Street, this two-bedroom ground-floor warden-controlled retirement flat is designed specifically for those over 60 and features garden access. The flat is easily accessible, located just a short distance from the secure front entrance, with entry granted via a telephone entry system. Inside, the property is finished to a high standard and has been impeccably maintained. To the left of the entrance hall, you'll find the bathroom, which includes a three-piece white suite with a shower over the bath. The hallway also offers two deep storage cupboards. The kitchen and lounge span the length of the apartment, with the kitchen offering space for appliances. The spacious lounge provides ample room for a sofa, chairs, and additional furniture, with double French doors leading out to the private garden and the communal gardens beyond. Bedroom One is a generous double with an en-suite bathroom and a window overlooking the garden, while Bedroom Two is also a double room. The private garden provides a peaceful outdoor space to relax, leading to the beautifully maintained communal gardens. Additional amenities in the building include a communal lounge and a laundry room. The property also benefits from a gated car park with ample off-street parking available on a first-come, first-served basis.

Council Tax Band: D

Entrance Hall

9'7 x 5'5

Kitchen

8'3 x 7'9

Lounge

17'3 x 11'6

Bathroom