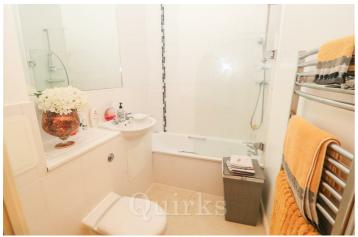

Located just a stone's throw from Brentwood's High Street, this two-bedroom ground-floor warden-controlled retirement flat is designed specifically for those over 60 and features garden access. The flat is easily accessible, located just a short distance from the secure front entrance, with entry granted via a telephone entry system. Inside, the property is finished to a high standard and has been impeccably maintained. To the left of the entrance hall, you'll find the bathroom, which includes a three-piece white suite with a shower over the bath. The hallway also offers two deep storage cupboards. The kitchen and lounge span the length of the apartment, with the kitchen offering space for appliances. The spacious lounge provides ample room for a sofa, chairs, and additional furniture, with double French doors leading out to the private garden and the communal gardens beyond. Bedroom One is a generous double with an en-suite bathroom and a window overlooking the garden, while Bedroom Two is also a double room. The private garden provides a peaceful outdoor space to relax, leading to the beautifully maintained communal gardens. Additional amenities in the building include a communal lounge and a laundry room. The property also benefits from a gated car park with ample off-street parking available on a first-come, first-served basis.

Council Tax Band: D

Entrance Hall

9'7 x 5'5

Kitchen

8'3 x 7'9

Lounge

17'3 x 11'6

Bathroom

7'1 x 5'5

Bedroom One

14'3 x 9'9

Ensuite

6'1 x 5'6

Bedroom Two 10'2 x 7'5

Own Garden Space

Communal Lounge