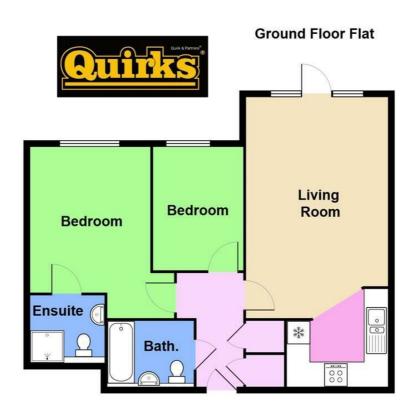

Council Tax Band: D

Entrance Hall

9'7 x 5'5

Kitchen

8'3 x 7'9

Lounge

17'3 x 11'6

Bathroom

7'1 x 5'5

Bedroom One

14'3 x 9'9

Ensuite

6'1 x 5'6

Bedroom Two 10'2 x 7'5

Own Garden Space

Communal Lounge

Laundry Room

Communal Gardens

Parking - First Come First Serve