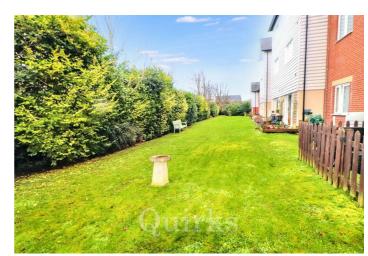

Located just a stone's throw from Brentwood's High Street, this two-bedroom ground-floor warden-controlled retirement flat is designed specifically for those over 60 and features garden access. The flat is easily accessible, located just a short distance from the secure front entrance, with entry granted via a telephone entry system. Inside, the property is finished to a high standard and has been impeccably maintained. To the left of the entrance hall, you'll find the bathroom, which includes a three-piece white suite with a shower over the bath. The hallway also offers two deep storage cupboards. The kitchen and lounge span the length of the apartment, with the kitchen offering space for appliances. The spacious lounge provides ample room for a sofa, chairs, and additional furniture, with double French doors leading out to the private garden and the communal gardens beyond. Bedroom One is a generous double with an en-suite bathroom and a window overlooking the garden, while Bedroom Two is also a double room. The private garden provides a peaceful outdoor space to relax, leading to the beautifully maintained communal gardens. Additional amenities in the building include a communal lounge and a laundry room. The property also benefits from a gated car park with ample off-street parking available on a first-come, first-served basis.

7'1 x 5'5

Bedroom One

14'3 x 9'9

Ensuite

6'1 x 5'6

Bedroom Two 10'2 x 7'5

Own Garden Space

Communal Lounge

Laundry Room

Communal Gardens

Parking - First Come First Serve