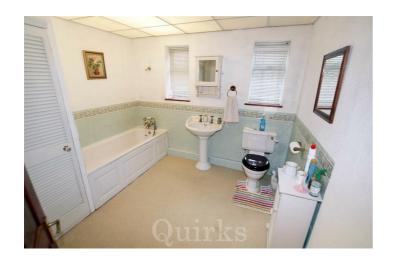

Council Tax Band: E

ENTRANCE HALLWAY 17'1 x 5'4 reducing to 3'4

BEDROOM ONE WITH BAY WINDOW 11'4 x 10'11

BEDROOM TWO WITH BAY WINDOW 11'2 x 11'0

BEDROOM THREE 10'11 x 8'11

FAMILY BATHROOM 9'4 x 8'11

LIVING ROOM 14'10 x 12'10