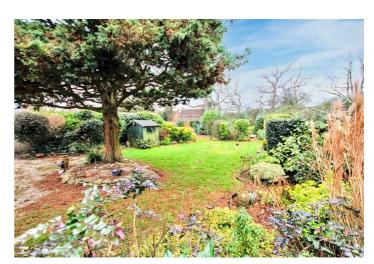

A rare opportunity to acquire a bay fronted, three bedroom detached bungalow, occupying a substantial plot in the sought after Buttsbury / Mayflower area of Billericay. The property has an established and private rear garden, with plenty of space to either side of the bungalow. There is excellent scope to extend or demolish and redevelop (STPP) the plot size measures approximately 168ft in depth x 51ft wide at the maximum points, reducing to 48ft wide (across the building line) Having been in the same family ownership since 1970, some updating would be required, there is a good size footprint, including two spacious reception rooms, fitted kitchen, utility / boot room, central hallway, three bedrooms and a large family bathroom. Located in North Billericay, this property is ideally situated for schools, convenience shops, Stock Brook Manor Country Club and Lake Meadows Park. Offered for sale with NO ONWARD CHAIN and with viewing by appointment only.

DINING ROOM 16'9 x 10'3 KITCHEN 10'3 x 8'11

UTILITY / BOOT ROOM 5'0 x 3'6

REAR GARDEN 90 approx

TOTAL PLOT DEPTH 168 at maximum point

PLOT WIDTH 50