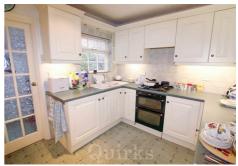

DINING ROOM 16'9 x 10'3 KITCHEN 10'3 x 8'11

UTILITY / BOOT ROOM 5'0 x 3'6

REAR GARDEN 90 approx

TOTAL PLOT DEPTH 168 at maximum point

PLOT WIDTH 50