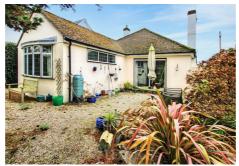

A rare opportunity to acquire a bay fronted, three bedroom detached bungalow, occupying a substantial plot in the sought after Buttsbury / Mayflower area of Billericay. The property has an established and private rear garden, with plenty of space to either side of the bungalow. There is excellent scope to extend or demolish and redevelop (STPP) the plot size measures approximately 168ft in depth x 51ft wide at the maximum points, reducing to 48ft wide (across the building line) Having been in the same family ownership since 1970, some updating would be required, there is a good size footprint, including two spacious reception rooms, fitted kitchen, utility / boot room, central hallway, three bedrooms and a large family bathroom. Located in North Billericay, this property is ideally situated for schools, convenience shops, Stock Brook Manor Country Club and Lake Meadows Park. Offered for sale with NO ONWARD CHAIN and with viewing by appointment only.