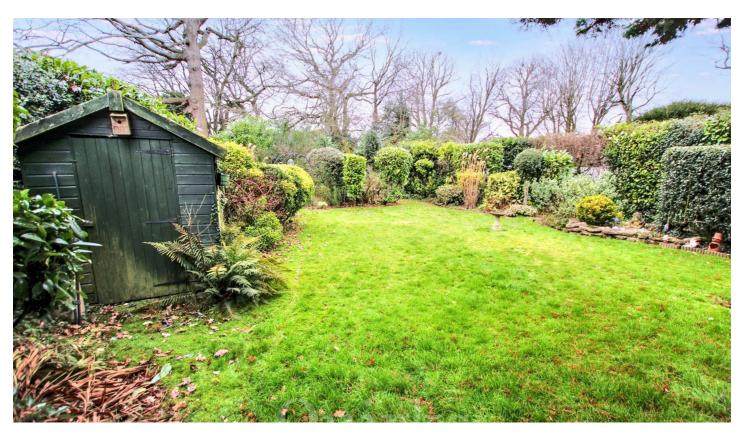

A rare opportunity to acquire a bay fronted, three bedroom detached bungalow, occupying a substantial plot in the sought after Buttsbury / Mayflower area of Billericay. The property has an established and private rear garden, with plenty of space to either side of the bungalow. There is excellent scope to extend or demolish and redevelop (STPP) the plot size measures approximately 168ft in depth x 51ft wide at the maximum points, reducing to 48ft wide (across the building line) Having been in the same family ownership since 1970, some updating would be required, there is a good size footprint, including two spacious reception rooms, fitted kitchen, utility / boot room, central hallway, three bedrooms and a large family bathroom. Located in North Billericay, this property is ideally situated for schools, convenience shops, Stock Brook Manor Country Club and Lake Meadows Park. Offered for sale with NO ONWARD CHAIN and with viewing by appointment only.

DINING ROOM 16'9 x 10'3 KITCHEN 10'3 x 8'11

UTILITY / BOOT ROOM 5'0 x 3'6

REAR GARDEN 90 approx

TOTAL PLOT DEPTH 168 at maximum point

PLOT WIDTH 50