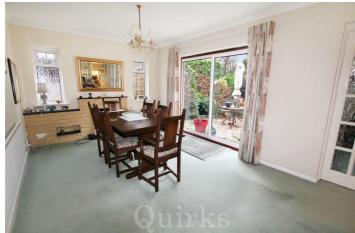

Council Tax Band: E

ENTRANCE HALLWAY 17'1 x 5'4 reducing to 3'4

BEDROOM ONE WITH BAY WINDOW 11'4 x 10'11

BEDROOM TWO WITH BAY WINDOW 11'2 x 11'0

BEDROOM THREE 10'11 x 8'11

FAMILY BATHROOM 9'4 x 8'11

LIVING ROOM 14'10 x 12'10

DINING ROOM 16'9 x 10'3 KITCHEN 10'3 x 8'11

UTILITY / BOOT ROOM 5'0 x 3'6

REAR GARDEN 90 approx

TOTAL PLOT DEPTH 168 at maximum point

PLOT WIDTH 50