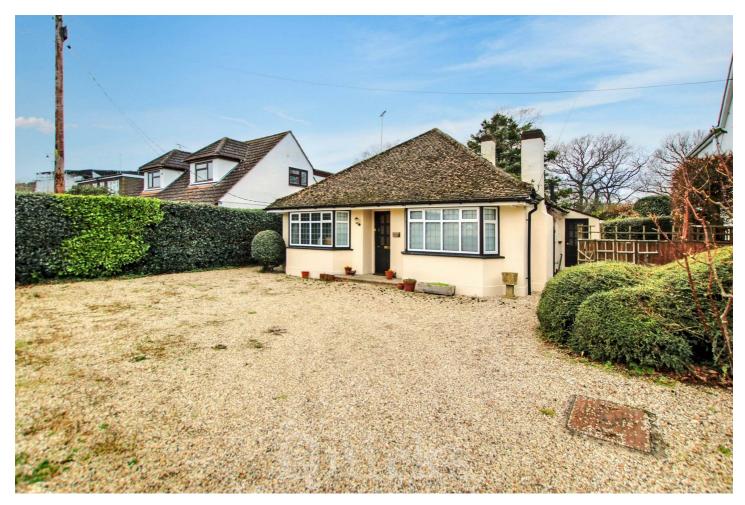

# 77 Norsey View Drive, Billericay, CM12 0QU

A rare opportunity to acquire a bay fronted, three bedroom detached bungalow, occupying a substantial plot in the sought after Buttsbury / Mayflower area of Billericay. The property has an established and private rear garden, with plenty of space to either side of the bungalow. There is excellent scope to extend or demolish and redevelop (STPP) the plot size measures approximately 168ft in depth x 51ft wide at the maximum points, reducing to 48ft wide (across the building line) Having been in the same family ownership since 1970, some updating would be required, there is a good size footprint, including two spacious reception rooms, fitted kitchen, utility / boot room, central hallway, three bedrooms and a large family bathroom. Located in North Billericay, this property is ideally situated for schools, convenience shops, Stock Brook Manor Country Club and Lake Meadows Park. Offered for sale with NO ONWARD CHAIN and with viewing by appointment only.