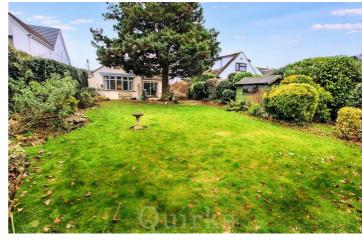

A rare opportunity to acquire a bay fronted, three bedroom detached bungalow, occupying a substantial plot in the sought after Buttsbury / Mayflower area of Billericay. The property has an established and private rear garden, with plenty of space to either side of the bungalow. There is excellent scope to extend or demolish and redevelop (STPP) the plot size measures approximately 168ft in depth x 51ft wide at the maximum points, reducing to 48ft wide (across the building line) Having been in the same family ownership since 1970, some updating would be required, there is a good size footprint, including two spacious reception rooms, fitted kitchen, utility / boot room, central hallway, three bedrooms and a large family bathroom. Located in North Billericay, this property is ideally situated for schools, convenience shops, Stock Brook Manor Country Club and Lake Meadows Park. Offered for sale with NO ONWARD CHAIN and with viewing by appointment only.

DINING ROOM 16'9 x 10'3 KITCHEN 10'3 x 8'11

UTILITY / BOOT ROOM 5'0 x 3'6

REAR GARDEN 90 approx

TOTAL PLOT DEPTH 168 at maximum point

PLOT WIDTH 50