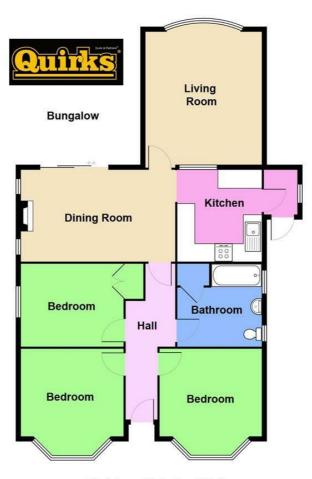

Council Tax Band: E

ENTRANCE HALLWAY 17'1 x 5'4 reducing to 3'4

BEDROOM ONE WITH BAY WINDOW 11'4 x 10'11

BEDROOM TWO WITH BAY WINDOW 11'2 x 11'0

BEDROOM THREE 10'11 x 8'11

FAMILY BATHROOM 9'4 x 8'11

LIVING ROOM 14'10 x 12'10

DINING ROOM 16'9 x 10'3 KITCHEN 10'3 x 8'11

UTILITY / BOOT ROOM 5'0 x 3'6

REAR GARDEN 90 approx

TOTAL PLOT DEPTH 168 at maximum point

PLOT WIDTH 50

#### D

Total Area: 91.3 m<sup>2</sup> ... 983 ft<sup>2</sup>

Whilst every effort has been made to ensure accuracy, measurements of doors, windows and other items are approximate and no responsibility is taken for any error, omission or mis statement. This plan is for illustrative purposes and so only be used as such.