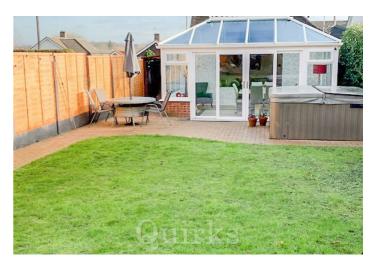

Nestled in the tranquil village of Ramsden Heath, this immaculately presented three-bedroom detached bungalow offers the perfect balance of semi-rural living and convenience. With scenic countryside walks just outside your door, it remains within easy reach of Billericay's High Street, mainline train station, and key transport routes such as the A12 and A127. As you step inside, you are welcomed by a spacious hallway with stylish tiled flooring. To the left, you'll find the three bedrooms, all thoughtfully designed for comfort. The master bedroom is a generous double with ample space for furniture, while the second bedroom also accommodates a double bed and additional pieces. The third bedroom is ideally suited as a single room, or could serve as an office or study. At the rear of the property, the modern kitchen is fitted with sleek white gloss units, oak-effect countertops, and contemporary tiling. It also features a breakfast bar and built-in appliances, including an oven and induction hob. There's plenty of space for freestanding appliances such as a fridgefreezer, dishwasher, and washing machine. The spacious lounge, located adjacent to the kitchen, benefits from an abundance of natural light, thanks to the adjoining conservatory. This bright and airy room provides ample space for a six-seat dining table and other furniture. A door leads from the living room to the side of the house, while the conservatory opens onto the rear garden through sliding doors, offering delightful views of the outdoor space. The bathroom is finished with modern tiling and includes a three-piece suite, with a shower over the bath. Externally, the 80ft west-facing rear garden is a real highlight. It starts with a block-paved patio area, perfect for relaxing in the hot tub. A path runs alongside the lawn, leading to a second patio at the rear, which features a small fish pond and a summerhouse. The remainder of the garden is laid to lawn and is completely unoverlooked, offering a private and peaceful retreat. In addition, the property includes a detached garage with a driveway, providing off-road parking for one vehicle. This beautiful bungalow offers a wonderful living space, and viewing is highly recommended to fully appreciate all it has to offer. Being offered with no onward chain, this is one to view.

Entrance Hall 16'2 x 4'7

Kitchen 12'6 x 10'8

Lounge 16'4 x 12'6

Conservatory 16'4 x 9'3

Bathroom 8'2 x 4'7

Bedroom One 15'3 x 10'8 Bedroom Two 10'8 x 8'1

Bedroom Three 10'6 x 6'2

West Facing Garden

Detached Garage

**Parking** 