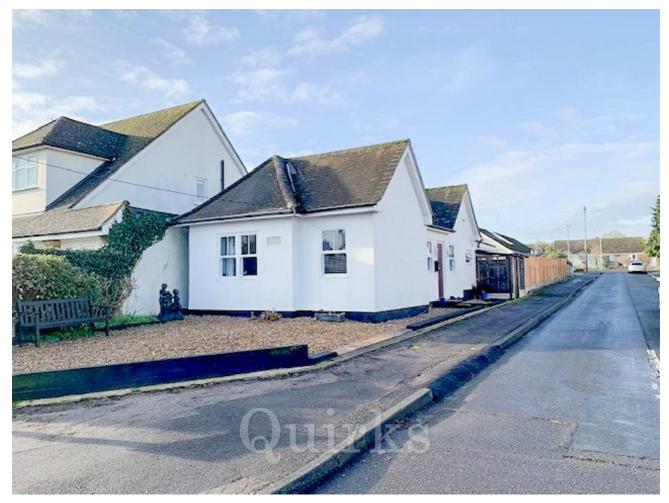

# The Telephone Exchange, Church Road, Ramsden Heath

Nestled in the tranquil village of Ramsden Heath, this immaculately presented three-bedroom detached bungalow offers the perfect balance of semi-rural living and convenience. With scenic countryside walks just outside your door, it remains within easy reach of Billericay's High Street, mainline train station, and key transport routes such as the A12 and A127. As you step inside, you are welcomed by a spacious hallway with stylish tiled flooring. To the left, you'll find the three bedrooms, all thoughtfully designed for comfort. The master bedroom is a generous double with ample space for furniture, while the second bedroom also accommodates a double bed and additional pieces. The third bedroom is ideally suited as a single room, or could serve as an office or study. At the rear of the property, the modern kitchen is fitted with sleek white gloss units, oak-effect countertops, and contemporary tiling. It also features a breakfast bar and built-in appliances, including an oven and induction hob. There's plenty of space for freestanding appliances such as a fridgefreezer, dishwasher, and washing machine. The spacious lounge, located adjacent to the kitchen, benefits from an abundance of natural light, thanks to the adjoining conservatory. This bright and airy room provides ample space for a six-seat dining table and other furniture. A door leads from the living room to the side of the house, while the conservatory opens onto the rear garden through sliding doors, offering delightful views of the outdoor space. The bathroom is finished with modern tiling and includes a three-piece suite, with a shower over the bath. Externally, the 80ft west-facing rear garden is a real highlight. It starts with a block-paved patio area, perfect for relaxing in the hot tub. A path runs alongside the lawn, leading to a second patio at the rear, which features a small fish pond and a summerhouse. The remainder of the garden is laid to lawn and is completely unoverlooked, offering a private and peaceful retreat. In addition, the property includes a detached garage with a driveway, providing off-road parking for one vehicle. This beautiful bungalow offers a wonderful living space, and viewing is highly recommended to fully appreciate all it has to offer. Being offered with no onward chain, this is one to view.