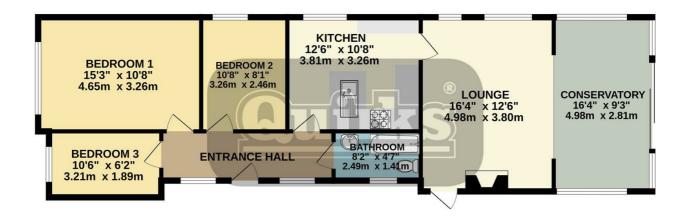

Entrance Hall 16'2 x 4'7

Kitchen 12'6 x 10'8

Lounge 16'4 x 12'6

Conservatory 16'4 x 9'3

Bathroom 8'2 x 4'7

Bedroom One 15'3 x 10'8 Bedroom Two 10'8 x 8'1

Bedroom Three 10'6 x 6'2

West Facing Garden

#### GROUND FLOOR 908 sq.ft. (84.4 sq.m.) approx.

TOTAL FLOOR AREA: 908 sq.ft. (84.4 sq.m.) approx.

This floor plan is for illustrative purposes only. All representations including measurements, doors, windows and fixtures are approximate and NOT1 of ScALE. The total floor area includes all floor space associated with the property including garages and outbuildings as depicted. No appliances or services are confirmed as included or tested.