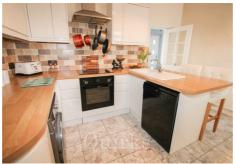

Nestled in the tranquil village of Ramsden Heath, this immaculately presented three-bedroom detached bungalow offers the perfect balance of semi-rural living and convenience. With scenic countryside walks just outside your door, it remains within easy reach of Billericay's High Street, mainline train station, and key transport routes such as the A12 and A127. As you step inside, you are welcomed by a spacious hallway with stylish tiled flooring. To the left, you'll find the three bedrooms, all thoughtfully designed for comfort. The master bedroom is a generous double with ample space for furniture, while the second bedroom also accommodates a double bed and additional pieces. The third bedroom is ideally suited as a single room, or could serve as an office or study. At the rear of the property, the modern kitchen is fitted with sleek white gloss units, oak-effect countertops, and contemporary tiling. It also features a breakfast bar and built-in appliances, including an oven and induction hob. There's plenty of space for freestanding appliances such as a fridgefreezer, dishwasher, and washing machine. The spacious lounge, located adjacent to the kitchen, benefits from an abundance of natural light, thanks to the adjoining conservatory. This bright and airy room provides ample space for a six-seat dining table and other furniture. A door leads from the living room to the side of the house, while the conservatory opens onto the rear garden through sliding doors, offering delightful views of the outdoor space. The bathroom is finished with modern tiling and includes a three-piece suite, with a shower over the bath. Externally, the 80ft west-facing rear garden is a real highlight. It starts with a block-paved patio area, perfect for relaxing in the hot tub. A path runs alongside the lawn, leading to a second patio at the rear, which features a small fish pond and a summerhouse. The remainder of the garden is laid to lawn and is completely unoverlooked, offering a private and peaceful retreat. In addition, the property includes a detached garage with a driveway, providing off-road parking for one vehicle. This beautiful bungalow offers a wonderful living space, and viewing is highly recommended to fully appreciate all it has to offer. Being offered with no onward chain, this is one to view.

Entrance Hall 16'2 x 4'7

Kitchen 12'6 x 10'8

Lounge 16'4 x 12'6

Conservatory 16'4 x 9'3

Bathroom 8'2 x 4'7

Bedroom One 15'3 x 10'8 Bedroom Two 10'8 x 8'1

Bedroom Three 10'6 x 6'2

West Facing Garden