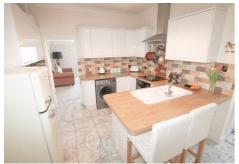

Nestled in the tranquil village of Ramsden Heath, this immaculately presented three-bedroom detached bungalow offers the perfect balance of semi-rural living and convenience. With scenic countryside walks just outside your door, it remains within easy reach of Billericay's High Street, mainline train station, and key transport routes such as the A12 and A127. As you step inside, you are welcomed by a spacious hallway with stylish tiled flooring. To the left, you'll find the three bedrooms, all thoughtfully designed for comfort. The master bedroom is a generous double with ample space for furniture, while the second bedroom also accommodates a double bed and additional pieces. The third bedroom is ideally suited as a single room, or could serve as an office or study. At the rear of the property, the modern kitchen is fitted with sleek white gloss units, oak-effect countertops, and contemporary tiling. It also features a breakfast bar and built-in appliances, including an oven and induction hob. There's plenty of space for freestanding appliances such as a fridgefreezer, dishwasher, and washing machine. The spacious lounge, located adjacent to the kitchen, benefits from an abundance of natural light, thanks to the adjoining conservatory. This bright and airy room provides ample space for a six-seat dining table and other furniture. A door leads from the living room to the side of the house, while the conservatory opens onto the rear garden through sliding doors, offering delightful views of the outdoor space. The bathroom is finished with modern tiling and includes a three-piece suite, with a shower over the bath. Externally, the 80ft west-facing rear garden is a real highlight. It starts with a block-paved patio area, perfect for relaxing in the hot tub. A path runs alongside the lawn, leading to a second patio at the rear, which features a small fish pond and a summerhouse. The remainder of the garden is laid to lawn and is completely unoverlooked, offering a private and peaceful retreat. In addition, the property includes a detached garage with a driveway, providing off-road parking for one vehicle. This beautiful bungalow offers a wonderful living space, and viewing is highly recommended to fully appreciate all it has to offer. Being offered with no onward chain, this is one to view.

Entrance Hall 16'2 x 4'7

Kitchen 12'6 x 10'8

Lounge 16'4 x 12'6

Conservatory 16'4 x 9'3

Bathroom 8'2 x 4'7

Bedroom One 15'3 x 10'8 Bedroom Two 10'8 x 8'1

Bedroom Three 10'6 x 6'2

West Facing Garden