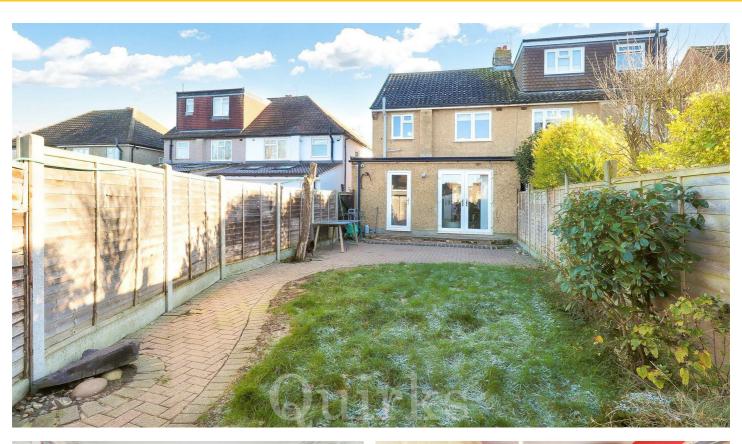

Situated in a popular Cul-de-sac, located just 0.7 miles to Billericay Mainline Station and within close proximity of Brightside School, is this extended three bedroom family home. Key features include, a Glow Worm combination gas boiler, electric car charging point, replacement UPVC double glazing and front door. Excellent built in security with 4 external CCTV cameras and Smart controlled home alarm system. The ground floor benefits from a spacious hallway, three reception rooms, with the option to one as a bedroom, which is adjacent to the ground floor shower room. The fitted kitchen has a range of appliances built in, including integrated fridge & separate freezer, four ring gas hob, electric oven and washer / dryer. The first floor has a fully tiled family bathroom, two double bedrooms with built-in and fitted wardrobes, the third bedroom is currently arranged as a dressing room, the free standing wardrobes will remain. Externally the garden is an impressive size, measuring 76ft in depth, with a North West facing aspect. There is a block paved patio, side gate access, garage and two storage sheds.

8'5 reducing to 7'5 x 6'9

**FAMILY BATHROOM** 

6'4 x 5'5

**REAR GARDEN** 

76

**BLOCK PAVED DRIVEWAY TO FRONT** 

SHARED ACCESS TO GARAGE