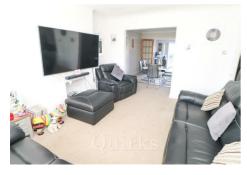

Situated in a popular Cul-de-sac, located just 0.7 miles to Billericay Mainline Station and within close proximity of Brightside School, is this extended three bedroom family home. Key features include, a Glow Worm combination gas boiler, electric car charging point, replacement UPVC double glazing and front door. Excellent built in security with 4 external CCTV cameras and Smart controlled home alarm system. The ground floor benefits from a spacious hallway, three reception rooms, with the option to one as a bedroom, which is adjacent to the ground floor shower room. The fitted kitchen has a range of appliances built in, including integrated fridge & separate freezer, four ring gas hob, electric oven and washer / dryer. The first floor has a fully tiled family bathroom, two double bedrooms with built-in and fitted wardrobes, the third bedroom is currently arranged as a dressing room, the free standing wardrobes will remain. Externally the garden is an impressive size, measuring 76ft in depth, with a North West facing aspect. There is a block paved patio, side gate access, garage and two storage sheds.

Council Tax Band: D

**ENTRANCE HALLWAY** 

11'8 x 5'6

**KITCHEN** 

11'1 x 7'5

LIVING ROOM

13'5 x 11'10

**DINING ROOM** 