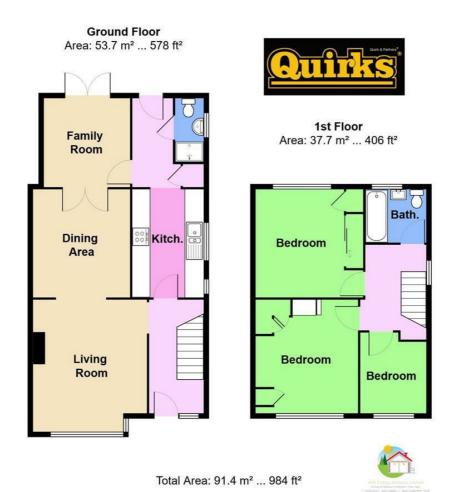

Council Tax Band: D

**ENTRANCE HALLWAY** 

11'8 x 5'6

**KITCHEN** 

11'1 x 7'5

LIVING ROOM

13'5 x 11'10

**DINING ROOM** 

11'1 x 9'9

FAMILY ROOM / BEDROOM

9'1 x 8'7

INNER HALLWAY TO GARDEN

9'1 x 5'0 reducing to 4'4

**GROUND FLOOR SHOWER ROOM** 

6'7 x 2'10

FIRST FLOOR LANDING

8'6 x 6'5

**FAMILY BATHROOM** 

6'4 x 5'5

**BEDROOM ONE** 

11'7 x 9'10

**BEDROOM TWO** 

11'2 x 10'9 reducing to 8'10

BEDROOM THREE

8'5 reducing to 7'5 x 6'9

**FAMILY BATHROOM** 

6'4 x 5'5

**REAR GARDEN** 

76

**BLOCK PAVED DRIVEWAY TO FRONT** 

SHARED ACCESS TO GARAGE