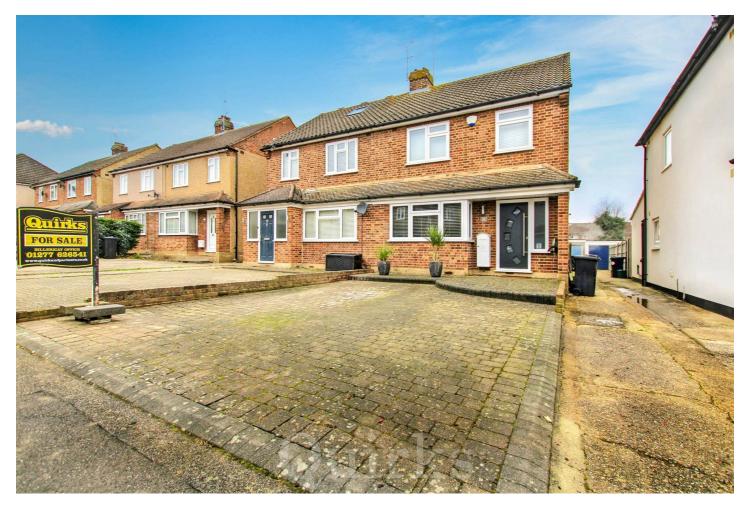

# 10 Gordon Close, Billericay, CM12 0HX

## Guide Price £500,000

- CUL-DE-SAC LOCATION
- GARAGE & TWO STORAGE SHEDS
- GROUND FLOOR EXTENSION
- GROUND FLOOR SHOWER & FIRST FLOOR BATH
- CLOSE PROXIMITY TO MAINLINE STATION

- THREE BEDROOMS
- 76FT REAR GARDEN
- BLOCK PAVED DRIVEWAY TO FRONT
- THREE RECEPTION ROOMS
- NEARBY BRIGHTSIDE SCHOOL

Situated in a popular Cul-de-sac, located just 0.7 miles to Billericay Mainline Station and within close proximity of Brightside School, is this extended three bedroom family home. Key features include, a Glow Worm combination gas boiler, electric car charging point, replacement UPVC double glazing and front door. Excellent built in security with 4 external CCTV cameras and Smart controlled home alarm system. The ground floor benefits from a spacious hallway, three reception rooms, with the option to one as a bedroom, which is adjacent to the ground floor shower room. The fitted kitchen has a range of appliances built in, including integrated fridge & separate freezer, four ring gas hob, electric oven and washer / dryer. The first floor has a fully tiled family bathroom, two double bedrooms with built-in and fitted wardrobes, the third bedroom is currently arranged as a dressing room, the free standing wardrobes will remain. Externally the garden is an impressive size, measuring 76ft in depth, with a North West facing aspect. There is a block paved patio, side gate access, garage and two storage sheds.

8'5 reducing to 7'5 x 6'9

**FAMILY BATHROOM** 

6'4 x 5'5

**REAR GARDEN** 

76

**BLOCK PAVED DRIVEWAY TO FRONT** 

SHARED ACCESS TO GARAGE