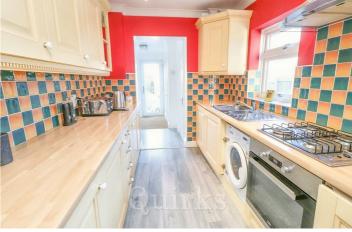

Situated in a popular Cul-de-sac, located just 0.7 miles to Billericay Mainline Station and within close proximity of Brightside School, is this extended three bedroom family home. Key features include, a Glow Worm combination gas boiler, electric car charging point, replacement UPVC double glazing and front door. Excellent built in security with 4 external CCTV cameras and Smart controlled home alarm system. The ground floor benefits from a spacious hallway, three reception rooms, with the option to one as a bedroom, which is adjacent to the ground floor shower room. The fitted kitchen has a range of appliances built in, including integrated fridge & separate freezer, four ring gas hob, electric oven and washer / dryer. The first floor has a fully tiled family bathroom, two double bedrooms with built-in and fitted wardrobes, the third bedroom is currently arranged as a dressing room, the free standing wardrobes will remain. Externally the garden is an impressive size, measuring 76ft in depth, with a North West facing aspect. There is a block paved patio, side gate access, garage and two storage sheds.

Council Tax Band: D

**ENTRANCE HALLWAY** 

11'8 x 5'6

**KITCHEN** 

11'1 x 7'5

LIVING ROOM

13'5 x 11'10

**DINING ROOM** 