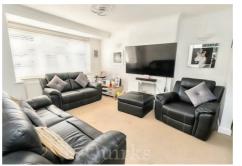

Situated in a popular Cul-de-sac, located just 0.7 miles to Billericay Mainline Station and within close proximity of Brightside School, is this extended three bedroom family home. Key features include, a Glow Worm combination gas boiler, electric car charging point, replacement UPVC double glazing and front door. Excellent built in security with 4 external CCTV cameras and Smart controlled home alarm system. The ground floor benefits from a spacious hallway, three reception rooms, with the option to one as a bedroom, which is adjacent to the ground floor shower room. The fitted kitchen has a range of appliances built in, including integrated fridge & separate freezer, four ring gas hob, electric oven and washer / dryer. The first floor has a fully tiled family bathroom, two double bedrooms with built-in and fitted wardrobes, the third bedroom is currently arranged as a dressing room, the free standing wardrobes will remain. Externally the garden is an impressive size, measuring 76ft in depth, with a North West facing aspect. There is a block paved patio, side gate access, garage and two storage sheds.

Council Tax Band: D

**ENTRANCE HALLWAY** 

11'8 x 5'6

**KITCHEN** 

11'1 x 7'5

LIVING ROOM

13'5 x 11'10

**DINING ROOM** 