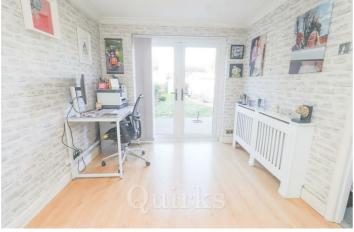

Situated in a popular Cul-de-sac, located just 0.7 miles to Billericay Mainline Station and within close proximity of Brightside School, is this extended three bedroom family home. Key features include, a Glow Worm combination gas boiler, electric car charging point, replacement UPVC double glazing and front door. Excellent built in security with 4 external CCTV cameras and Smart controlled home alarm system. The ground floor benefits from a spacious hallway, three reception rooms, with the option to one as a bedroom, which is adjacent to the ground floor shower room. The fitted kitchen has a range of appliances built in, including integrated fridge & separate freezer, four ring gas hob, electric oven and washer / dryer. The first floor has a fully tiled family bathroom, two double bedrooms with built-in and fitted wardrobes, the third bedroom is currently arranged as a dressing room, the free standing wardrobes will remain. Externally the garden is an impressive size, measuring 76ft in depth, with a North West facing aspect. There is a block paved patio, side gate access, garage and two storage sheds.

11'1 x 9'9

FAMILY ROOM / BEDROOM

9'1 x 8'7

INNER HALLWAY TO GARDEN

9'1 x 5'0 reducing to 4'4

**GROUND FLOOR SHOWER ROOM** 

6'7 x 2'10

FIRST FLOOR LANDING