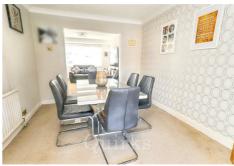

Situated in a popular Cul-de-sac, located just 0.7 miles to Billericay Mainline Station and within close proximity of Brightside School, is this extended three bedroom family home. Key features include, a Glow Worm combination gas boiler, electric car charging point, replacement UPVC double glazing and front door. Excellent built in security with 4 external CCTV cameras and Smart controlled home alarm system. The ground floor benefits from a spacious hallway, three reception rooms, with the option to one as a bedroom, which is adjacent to the ground floor shower room. The fitted kitchen has a range of appliances built in, including integrated fridge & separate freezer, four ring gas hob, electric oven and washer / dryer. The first floor has a fully tiled family bathroom, two double bedrooms with built-in and fitted wardrobes, the third bedroom is currently arranged as a dressing room, the free standing wardrobes will remain. Externally the garden is an impressive size, measuring 76ft in depth, with a North West facing aspect. There is a block paved patio, side gate access, garage and two storage sheds.

Council Tax Band: D

**ENTRANCE HALLWAY** 

11'8 x 5'6

**KITCHEN** 

11'1 x 7'5

LIVING ROOM

13'5 x 11'10

**DINING ROOM** 