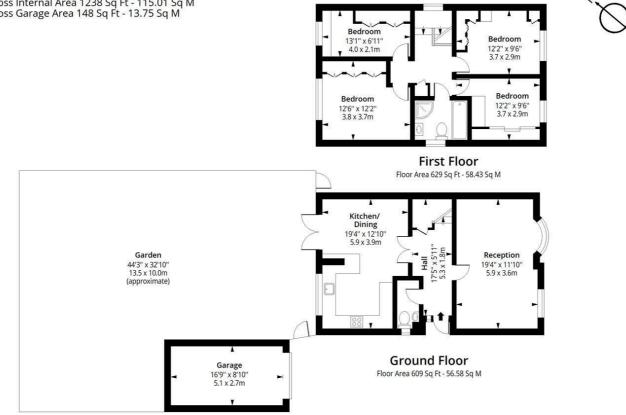

Council Tax Band: E

Entrance Hall 4'3"<6'11" x 11'3"

Lounge 19'1" x 11'5" > 11'7

Downstairs Cloakroom 7'0 x 3'5

Utility Cupboard

Kitchen / Diner 19'2 x 13'4

Landing 12'8 x 5'8

Bedroom One 12'5 x 12'2 Bedroom Two 12'0 x 9'4 Bedroom Three 10'1 x 8'4 Bedroom Four 13'8 x 7 Family Bathroom Garden Separate Garage Driveway

# **Stonechat Road, CM11** Approx. Gross Internal Area 1238 Sq Ft - 115.01 Sq M Approx. Gross Garage Area 148 Sq Ft - 13.75 Sq M

Measured according to RICS IPMS2. Floor plan is for illustrative purposes only and is not to scale. Every attempt has been made to ensure the accuracy of the floor plan shown, however all measurements, fixtures, fittings and data shown are an approximate interpretation for illustrative purposes only. 1 sq m = 10.76 sq feet.