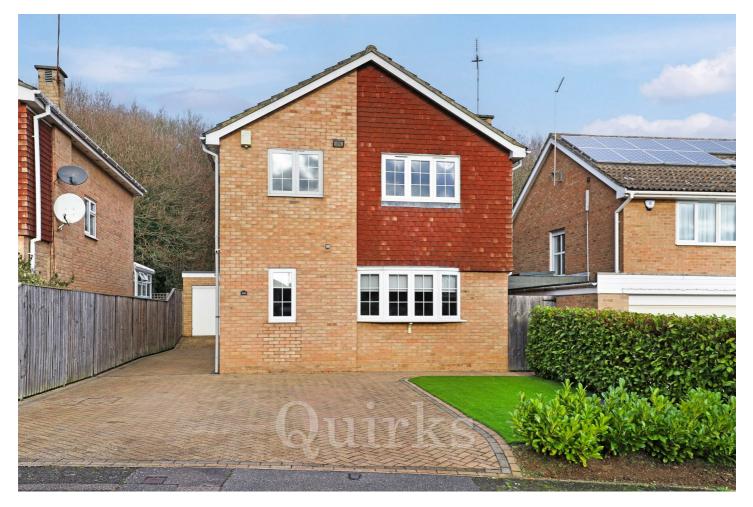

## 44 Stonechat Road, Billericay, CM11 2NZ

### Guide Price £650,000

- FOUR BEDROOMS
- OWN DRIVEWAY
- LOW MAINTENANCE GARDEN
- SEPARATE LOUNGE
- BUILT IN STORAGE IN ALL ROOMS

- DETACHED HOUSE
- SEPARATE GARAGE
- MODERN KITCHEN AND BATHROOM
- DOWNSTAIRS W.C
- CLOSE TO LOCAL NATURE RESERVE

108a High Street, Billericay, Essex, CM12 9BY 01277 626 541

billericay@quirkandpartners.co.uk http://www.quirkandpartners.co.uk Nestled within a short walk of Billericay's tranquil Nature Reserve, this beautifully presented four-bedroom family home offers an exceptional blend of comfort and style. Upon entering, you are welcomed by a spacious hallway, which conveniently leads to a downstairs w.c. To the right, you'll find the inviting lounge, featuring a large bay window that fills the room with natural light, and ample space to accommodate multiple sofas and additional furniture. The modern kitchen/diner is thoughtfully designed with both base and eye-level units, as well as an integrated fridge and freezer, oven, hob, extractor fan, and washing machine. There's plenty of space for a six-seat dining table, and double French doors open out to the well-maintained garden, perfect for entertaining or enjoying outdoor meals. The hallway also provides access to a useful understairs cupboard, offering additional storage and a practical utility space. On the first floor, you'll find four generously sized double bedrooms, each equipped with built-in storage, ensuring a clutter-free environment. Externally, the property boasts a beautifully kept, low-maintenance garden, a detached garage with an up-and-over door, and a front driveway with parking for up to four vehicles.