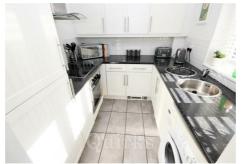

Offered with No Onward Chain and situated in the highly desirable Chaucer Development, this meticulously maintained one-bedroom freehold coach house is less than a mile from Billericay's mainline station, offering direct services to Liverpool Street. Upon entry, you'll find a spacious hallway with a bathroom featuring a three-piece suite and a shower over the bath on the left. The hallway also includes a large under-stair storage area. Upstairs, the open-plan living space offers room for a sofa, dining table, desk, bookcase, and more, with additional storage for the water tank. The kitchen is equipped with built-in appliances, including a washer-dryer, oven, and hob and fridge freezer. The double bedroom includes space for a double bed, built-in storage and a loft hatch above. Outside, the property benefits from two parking spaces and is just steps away from a public green, perfect for walks and summer picnics. Viewing is highly recommended to fully appreciate this exceptional and well-preserved one-bedroom home.

Council Tax Band:

Entrance Hall 9'4 x 6'4

Bathroom 8'5 x 5'5

Lounge 12'6 x 11'7

Kitchen 7'8 x 7'2

Bedroom 9'4 x 7'6

Two Parking Spaces