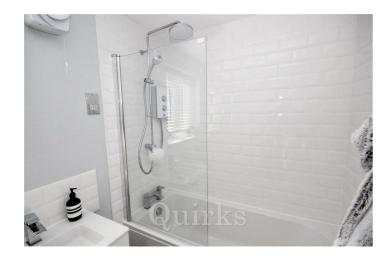

Offered with No Onward Chain and situated in the highly desirable Chaucer Development, this meticulously maintained one-bedroom freehold coach house is less than a mile from Billericay's mainline station, offering direct services to Liverpool Street. Upon entry, you'll find a spacious hallway with a bathroom featuring a three-piece suite and a shower over the bath on the left. The hallway also includes a large under-stair storage area. Upstairs, the open-plan living space offers room for a sofa, dining table, desk, bookcase, and more, with additional storage for the water tank. The kitchen is equipped with built-in appliances, including a washer-dryer, oven, and hob and fridge freezer. The double bedroom includes space for a double bed, built-in storage and a loft hatch above. Outside, the property benefits from two parking spaces and is just steps away from a public green, perfect for walks and summer picnics. Viewing is highly recommended to fully appreciate this exceptional and well-preserved one-bedroom home.

Council Tax Band:

Entrance Hall 9'4 x 6'4

Bathroom 8'5 x 5'5

Lounge 12'6 x 11'7

Kitchen 7'8 x 7'2

Bedroom 9'4 x 7'6

Two Parking Spaces