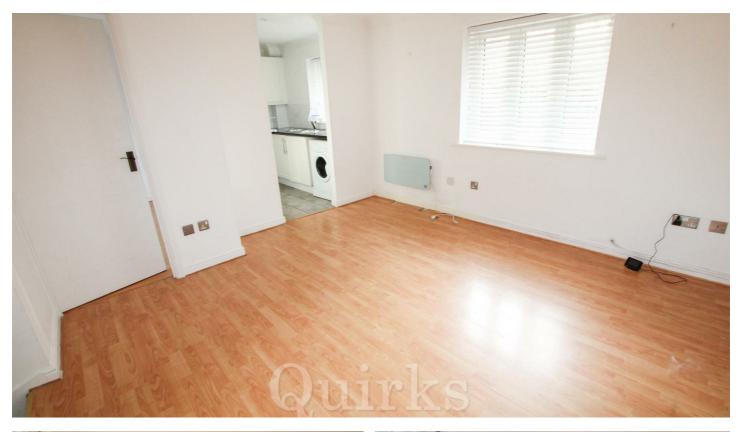

Offered with No Onward Chain and situated in the highly desirable Chaucer Development, this meticulously maintained one-bedroom freehold coach house is less than a mile from Billericay's mainline station, offering direct services to Liverpool Street. Upon entry, you'll find a spacious hallway with a bathroom featuring a three-piece suite and a shower over the bath on the left. The hallway also includes a large under-stair storage area. Upstairs, the open-plan living space offers room for a sofa, dining table, desk, bookcase, and more, with additional storage for the water tank. The kitchen is equipped with built-in appliances, including a washer-dryer, oven, and hob and fridge freezer. The double bedroom includes space for a double bed, built-in storage and a loft hatch above. Outside, the property benefits from two parking spaces and is just steps away from a public green, perfect for walks and summer picnics. Viewing is highly recommended to fully appreciate this exceptional and well-preserved one-bedroom home.

Council Tax Band:

Entrance Hall 9'4 x 6'4

Bathroom 8'5 x 5'5

Lounge 12'6 x 11'7

Kitchen 7'8 x 7'2

Bedroom 9'4 x 7'6

Two Parking Spaces