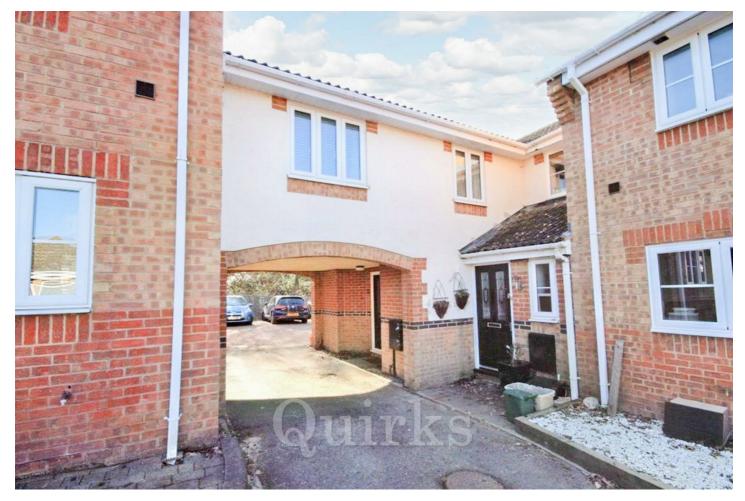

# 63 Whitesmith Drive, Billericay, CM12 OFP

Offered with No Onward Chain and situated in the highly desirable Chaucer Development, this meticulously maintained one-bedroom freehold coach house is less than a mile from Billericay's mainline station, offering direct services to Liverpool Street. Upon entry, you'll find a spacious hallway with a bathroom featuring a three-piece suite and a shower over the bath on the left. The hallway also includes a large under-stair storage area. Upstairs, the open-plan living space offers room for a sofa, dining table, desk, bookcase, and more, with additional storage for the water tank. The kitchen is equipped with built-in appliances, including a washer-dryer, oven, and hob and fridge freezer. The double bedroom includes space for a double bed, built-in storage and a loft hatch above. Outside, the property benefits from two parking spaces and is just steps away from a public green, perfect for walks and summer picnics. Viewing is highly recommended to fully appreciate this exceptional and well-preserved one-bedroom home.

Council Tax Band:

Entrance Hall 9'4 x 6'4

Bathroom 8'5 x 5'5

Lounge 12'6 x 11'7

Kitchen 7'8 x 7'2

Bedroom 9'4 x 7'6

Two Parking Spaces