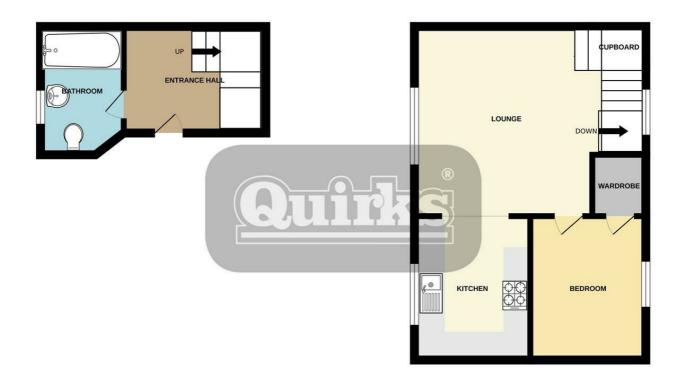

Council Tax Band:

Entrance Hall 9'4 x 6'4

Bathroom 8'5 x 5'5

Lounge 12'6 x 11'7

Kitchen 7'8 x 7'2

Bedroom 9'4 x 7'6

Two Parking Spaces

#### Ε

GROUND FLOOR 1ST FLOOR

This floor plan is for illustrative purposes only. All representations including measurements, doors, windows and fixtures are approximate and NOT TO SCALE. The total floor area includes all floor space associated with the property including garages and outbuildings as depicted. No appliances or services are confirmed as included or tested.