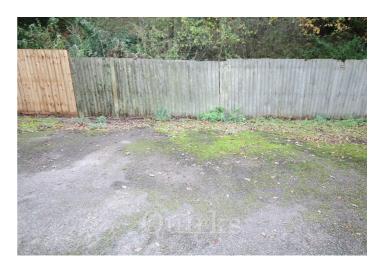

Offered with No Onward Chain and situated in the highly desirable Chaucer Development, this meticulously maintained one-bedroom freehold coach house is less than a mile from Billericay's mainline station, offering direct services to Liverpool Street. Upon entry, you'll find a spacious hallway with a bathroom featuring a three-piece suite and a shower over the bath on the left. The hallway also includes a large under-stair storage area. Upstairs, the open-plan living space offers room for a sofa, dining table, desk, bookcase, and more, with additional storage for the water tank. The kitchen is equipped with built-in appliances, including a washer-dryer, oven, and hob and fridge freezer. The double bedroom includes space for a double bed, built-in storage and a loft hatch above. Outside, the property benefits from two parking spaces and is just steps away from a public green, perfect for walks and summer picnics. Viewing is highly recommended to fully appreciate this exceptional and well-preserved one-bedroom home.

Council Tax Band:

Entrance Hall 9'4 x 6'4

Bathroom 8'5 x 5'5

Lounge 12'6 x 11'7

Kitchen 7'8 x 7'2

Bedroom 9'4 x 7'6

Two Parking Spaces