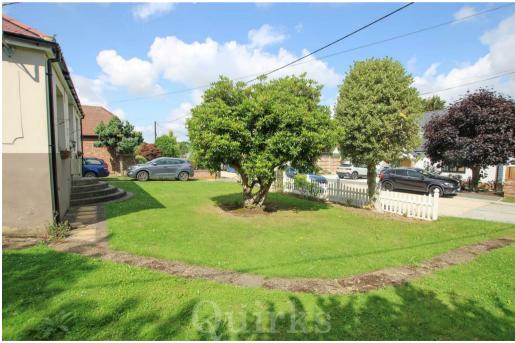

- POTENTIAL FOR REDEVELOPMENT (STPP)
- 75FT FRONTAGE
- NO ONWARD CHAIN

An extended three bedroom detached bungalow dated back to the early 1900's, occupying a large South facing corner plot, located in a sought after road, close to Langdon Hills Country Park. Offered for sale with NO ONWARD CHAIN. This property has excellent scope for redevelopment, subject to planning consent being passed, the total plot measures 75ft (22.8 meters) wide across the building line, narrowing to the rear boundary. The total plot depth is 216ft (66 meters) at the furthest point. Due to the rarity of these types of property coming to the market in such a desirable location, early viewing is strongly advised.