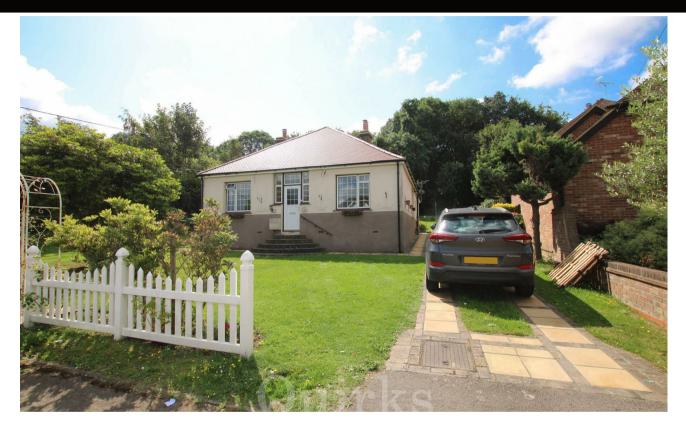

## 24 Westley Road, Langdon Hills, Basildon, SS16 5PA GUIDE PRICE £775,000

- THREE DOUBLE BEDROOMS
- SOUGHT AFTER LOCATION
- CORNER PLOT MEASURING 216FT LONG
- EARLY VIEWING ADVISED

- LARGE SOUTH FACING PLOT
- CLOSE TO COUNTRY PARK
- EXTENDED DETACHED BUNGALOW

- POTENTIAL FOR REDEVELOPMENT (STPP)
- 75FT FRONTAGE
- NO ONWARD CHAIN

An extended three bedroom detached bungalow dated back to the early 1900's, occupying a large South facing corner plot, located in a sought after road, close to Langdon Hills Country Park. Offered for sale with NO ONWARD CHAIN. This property has excellent scope for redevelopment, subject to planning consent being passed, the total plot measures 75ft (22.8 meters) wide across the building line, narrowing to the rear boundary. The total plot depth is 216ft (66 meters) at the furthest point. Due to the rarity of these types of property coming to the market in such a desirable location, early viewing is strongly advised.