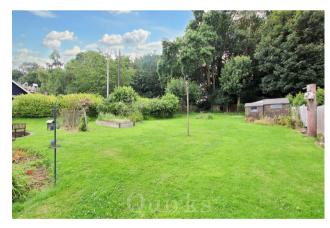

- POTENTIAL FOR REDEVELOPMENT (STPP)
- 75FT FRONTAGE
- NO ONWARD CHAIN

An extended three bedroom detached bungalow dated back to the early 1900's, occupying a large South facing corner plot, located in a sought after road, close to Langdon Hills Country Park. Offered for sale with NO ONWARD CHAIN. This property has excellent scope for redevelopment, subject to planning consent being passed, the total plot measures 75ft (22.8 meters) wide across the building line, narrowing to the rear boundary. The total plot depth is 216ft (66 meters) at the furthest point. Due to the rarity of these types of property coming to the market in such a desirable location, early viewing is strongly advised.