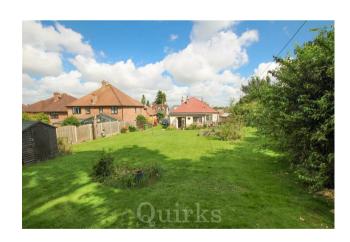

- POTENTIAL FOR REDEVELOPMENT (STPP)
- 75FT FRONTAGE
- NO ONWARD CHAIN

An extended three bedroom detached bungalow dated back to the early 1900's, occupying a large South facing corner plot, located in a sought after road, close to Langdon Hills Country Park. Offered for sale with NO ONWARD CHAIN. This property has excellent scope for redevelopment, subject to planning consent being passed, the total plot measures 75ft (22.8 meters) wide across the building line, narrowing to the rear boundary. The total plot depth is 216ft (66 meters) at the furthest point. Due to the rarity of these types of property coming to the market in such a desirable location, early viewing is strongly advised.