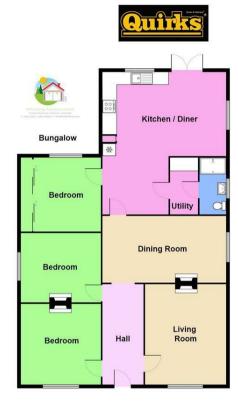

Council Tax Band: E

ENTRANCE HALLWAY

14'11 x 6'0

LIVING ROOM

15'0 x 12'0

**DINING ROOM** 

18'5 x 9'11

KITCHEN / BREAKFAST ROOM

20'7 reducing to 11'7 x 19'0

**BEDROOM ONE** 

11'11 x 11'11

BEDROOM TWO

12'1 x 10'1

**BEDROOM THREE** 

12'0 x 11'0

**WET ROOM** 

7'11 x 3'9

Total Area: 118.4 m<sup>2</sup> ... 1274 ft<sup>2</sup>

measurements of doors, windows and other items are approximate and no responsibility is taken for any error, omission or mis statement.

This plan is for illustrative purposes and so only be used as such.