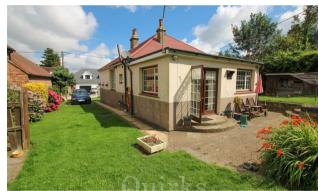

- POTENTIAL FOR REDEVELOPMENT (STPP)
- 75FT FRONTAGE
- NO ONWARD CHAIN

An extended three bedroom detached bungalow dated back to the early 1900's, occupying a large South facing corner plot, located in a sought after road, close to Langdon Hills Country Park. Offered for sale with NO ONWARD CHAIN. This property has excellent scope for redevelopment, subject to planning consent being passed, the total plot measures 75ft (22.8 meters) wide across the building line, narrowing to the rear boundary. The total plot depth is 216ft (66 meters) at the furthest point. Due to the rarity of these types of property coming to the market in such a desirable location, early viewing is strongly advised.