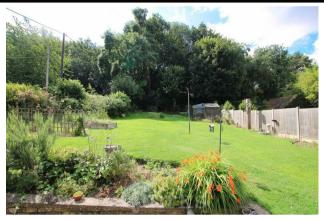

- POTENTIAL FOR REDEVELOPMENT (STPP)
- 75FT FRONTAGE
- NO ONWARD CHAIN

An extended three bedroom detached bungalow dated back to the early 1900's, occupying a large South facing corner plot, located in a sought after road, close to Langdon Hills Country Park. Offered for sale with NO ONWARD CHAIN. This property has excellent scope for redevelopment, subject to planning consent being passed, the total plot measures 75ft (22.8 meters) wide across the building line, narrowing to the rear boundary. The total plot depth is 216ft (66 meters) at the furthest point. Due to the rarity of these types of property coming to the market in such a desirable location, early viewing is strongly advised.