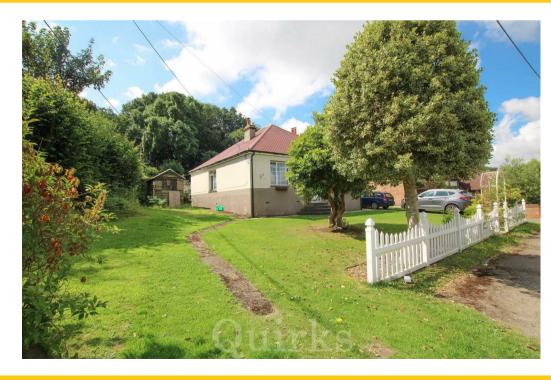

- POTENTIAL FOR REDEVELOPMENT (STPP)
- 75FT FRONTAGE
- NO ONWARD CHAIN

An extended three bedroom detached bungalow dated back to the early 1900's, occupying a large South facing corner plot, located in a sought after road, close to Langdon Hills Country Park. Offered for sale with NO ONWARD CHAIN. This property has excellent scope for redevelopment, subject to planning consent being passed, the total plot measures 75ft (22.8 meters) wide across the building line, narrowing to the rear boundary. The total plot depth is 216ft (66 meters) at the furthest point. Due to the rarity of these types of property coming to the market in such a desirable location, early viewing is strongly advised.