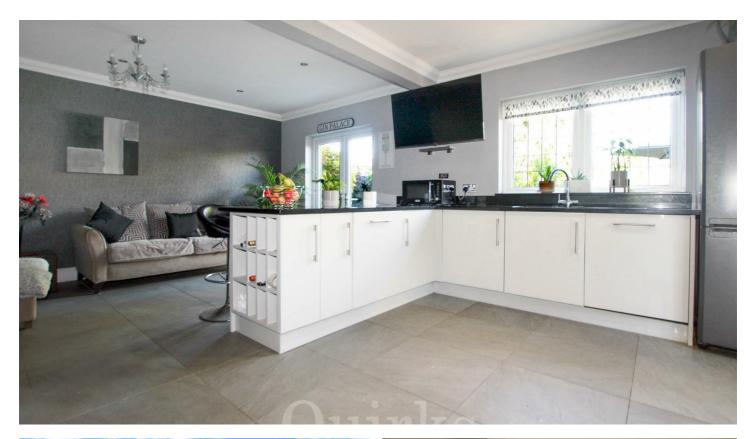

Located in a sought after cul-de-sac, just off the desirable Noak Hill Road area., within close proximity of the A127 and open countryside, is this four bedroom detached family home. Extended and renovated within the last 10 years, this property now offers modern living space with the advantage of an en-suite, spacious family bathroom and ground floor W.C. The specification includes an integrated kitchen, with breakfast bar, granite worksurfaces, oven and grill, four ring induction hob, dishwasher and spaces for washing machine and fridge / freezer, French doors lead to the landscaped rear garden. To the front of the property is the entrance porch, leading to a dual aspect lounge / diner, with plenty of natural light, inner hallway, study / playroom and ground floor bedroom. To the first floor the sizeable landing area, leads to three bedrooms (two are comfortable dual aspect double bedrooms) Bedroom one has the advantage of the fully tiled en-suite shower room and the fully tiled family bathroom is finished with a three piece suite, including free standing bath. Externally there is off road parking for 3 cars and double gates, to the sideway and rear garden.

Council Tax Band: E

ENTRANCE PORCH 8'2 x 3'2

LOUNGE / DINER 19'7 x 15'5 reducing to 13'9

INNER HALLWAY 13'1 x 2'10

STUDY / PLAYROOM 9'11 x 5'8

GROUND FLOOR BEDROOM 10'7 x 9'10

GROUND FLOOR W.C 9'7 x 3'6

KITCHEN / FAMILY ROOM 19'8 x 16'6 reducing to 13'2