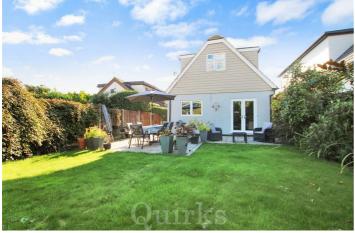

Located in a sought after cul-de-sac, just off the desirable Noak Hill Road area., within close proximity of the A127 and open countryside, is this four bedroom detached family home. Extended and renovated within the last 10 years, this property now offers modern living space with the advantage of an en-suite, spacious family bathroom and ground floor W.C. The specification includes an integrated kitchen, with breakfast bar, granite worksurfaces, oven and grill, four ring induction hob, dishwasher and spaces for washing machine and fridge / freezer, French doors lead to the landscaped rear garden. To the front of the property is the entrance porch, leading to a dual aspect lounge / diner, with plenty of natural light, inner hallway, study / playroom and ground floor bedroom. To the first floor the sizeable landing area, leads to three bedrooms (two are comfortable dual aspect double bedrooms) Bedroom one has the advantage of the fully tiled en-suite shower room and the fully tiled family bathroom is finished with a three piece suite, including free standing bath. Externally there is off road parking for 3 cars and double gates, to the sideway and rear garden.

FIRST FLOOR LANDING 9'1 x 2'11 BEDROOM ONE 16'0 reducing to 11'9 x 12'3

EN-SUITE SHOWER ROOM 8'2 × 5'7

BEDROOM TWO 16'2 reducing to 11'10 x 12'5

BEDROOM THREE 10'4 x 6'7

FAMILY BATHROOM 9'3 x 6'7

REAR GARDEN WITH GATED SIDE ACCESS 41 x 31