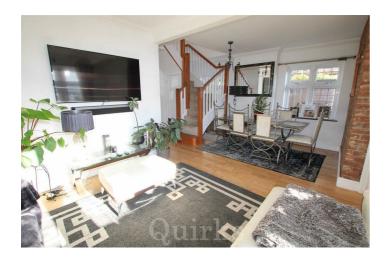

Located in a sought after cul-de-sac, just off the desirable Noak Hill Road area., within close proximity of the A127 and open countryside, is this four bedroom detached family home. Extended and renovated within the last 10 years, this property now offers modern living space with the advantage of an en-suite, spacious family bathroom and ground floor W.C. The specification includes an integrated kitchen, with breakfast bar, granite worksurfaces, oven and grill, four ring induction hob, dishwasher and spaces for washing machine and fridge / freezer, French doors lead to the landscaped rear garden. To the front of the property is the entrance porch, leading to a dual aspect lounge / diner, with plenty of natural light, inner hallway, study / playroom and ground floor bedroom. To the first floor the sizeable landing area, leads to three bedrooms (two are comfortable dual aspect double bedrooms) Bedroom one has the advantage of the fully tiled en-suite shower room and the fully tiled family bathroom is finished with a three piece suite, including free standing bath. Externally there is off road parking for 3 cars and double gates, to the sideway and rear garden.

Council Tax Band: E

ENTRANCE PORCH 8'2 x 3'2

LOUNGE / DINER 19'7 x 15'5 reducing to 13'9

INNER HALLWAY 13'1 x 2'10

STUDY / PLAYROOM 9'11 x 5'8

GROUND FLOOR BEDROOM 10'7 x 9'10

GROUND FLOOR W.C 9'7 x 3'6

KITCHEN / FAMILY ROOM 19'8 x 16'6 reducing to 13'2