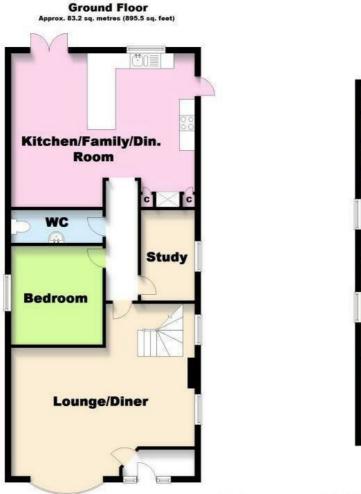

Council Tax Band: E

ENTRANCE PORCH 8'2 x 3'2

LOUNGE / DINER 19'7 x 15'5 reducing to 13'9

INNER HALLWAY 13'1 x 2'10

STUDY / PLAYROOM 9'11 x 5'8

GROUND FLOOR BEDROOM 10'7 x 9'10

GROUND FLOOR W.C 9'7 x 3'6

KITCHEN / FAMILY ROOM 19'8 x 16'6 reducing to 13'2

FIRST FLOOR LANDING 9'1 x 2'11 BEDROOM ONE 16'0 reducing to 11'9 x 12'3

EN-SUITE SHOWER ROOM 8'2 × 5'7

BEDROOM TWO 16'2 reducing to 11'10 x 12'5

BEDROOM THREE 10'4 x 6'7

FAMILY BATHROOM 9'3 x 6'7

REAR GARDEN WITH GATED SIDE ACCESS 41 x 31

## Total area: approx. 148.6 sq. metres (1599.3 sq. feet)

Whilst every attempt has been made to ensure the accuracy of the floor plan, measurement of doors, windows and any other item are approximate and no responsibility is taken for any error, omission or mistatement. This plan is for illustrative purposes and only should be used as such. Plan produced using PlanUp.