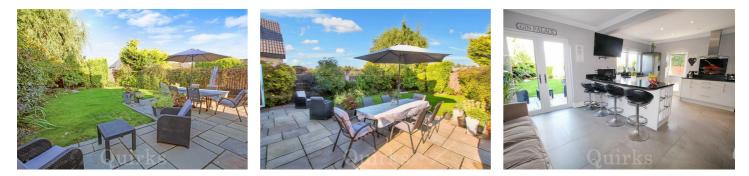

Located in a sought after cul-de-sac, just off the desirable Noak Hill Road area., within close proximity of the A127 and open countryside, is this four bedroom detached family home. Extended and renovated within the last 10 years, this property now offers modern living space with the advantage of an en-suite, spacious family bathroom and ground floor W.C. The specification includes an integrated kitchen, with breakfast bar, granite worksurfaces, oven and grill, four ring induction hob, dishwasher and spaces for washing machine and fridge / freezer, French doors lead to the landscaped rear garden. To the front of the property is the entrance porch, leading to a dual aspect lounge / diner, with plenty of natural light, inner hallway, study / playroom and ground floor bedroom. To the first floor the sizeable landing area, leads to three bedrooms (two are comfortable dual aspect double bedrooms) Bedroom one has the advantage of the fully tiled en-suite shower room and the fully tiled family bathroom is finished with a three piece suite, including free standing bath. Externally there is off road parking for 3 cars and double gates, to the sideway and rear garden.

FIRST FLOOR LANDING 9'1 x 2'11 BEDROOM ONE 16'0 reducing to 11'9 x 12'3

EN-SUITE SHOWER ROOM 8'2 × 5'7

BEDROOM TWO 16'2 reducing to 11'10 x 12'5

BEDROOM THREE 10'4 x 6'7

FAMILY BATHROOM 9'3 x 6'7

REAR GARDEN WITH GATED SIDE ACCESS 41 x 31