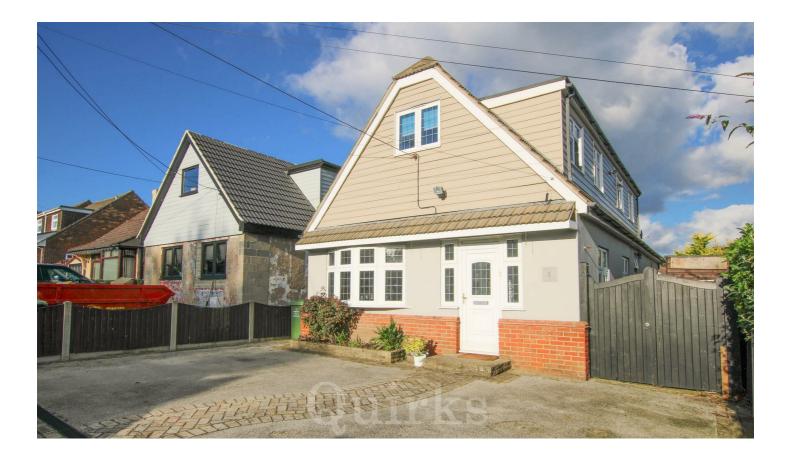

## 4 Margeth Road, Billericay, Essex, CM12 9UT

## Guide Price £625,000

- FOUR BEDROOMS
- GROUND FLOOR W.C
- **BRIGHT AND SPACIOUS LOUNGE / DINER**
- CLOSE PROXIMITY TO A127 & OPEN COUNTRYSIDE OFF ROAD PARKING FOR 3 CARS
- LANDSCAPED REAR GARDEN WITH DOUBLE GATES APPROX 1,600 SQ.FT OF ACCOMMODATION
- MODERN EN-SUITE & FAMILY BATHROOM
- HIGH SPEC KITCHEN / FAMILY ROOM
- CUL-DE-SAC LOCATION

Located in a sought after cul-de-sac, just off the desirable Noak Hill Road area., within close proximity of the A127 and open countryside, is this four bedroom detached family home. Extended and renovated within the last 10 years, this property now offers modern living space with the advantage of an en-suite, spacious family bathroom and ground floor W.C. The specification includes an integrated kitchen, with breakfast bar, granite worksurfaces, oven and grill, four ring induction hob, dishwasher and spaces for washing machine and fridge / freezer, French doors lead to the landscaped rear garden. To the front of the property is the entrance porch, leading to a dual aspect lounge / diner, with plenty of natural light, inner hallway, study / playroom and ground floor bedroom. To the first floor the sizeable landing area, leads to three bedrooms (two are comfortable dual aspect double bedrooms) Bedroom one has the advantage of the fully tiled en-suite shower room and the fully tiled family bathroom is finished with a three piece suite, including free standing bath. Externally there is off road parking for 3 cars and double gates, to the sideway and rear garden.

OFF ROAD PARKING FOR 3 CARS