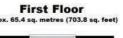

FIRST FLOOR LANDING 9'1 x 2'11 BEDROOM ONE 16'0 reducing to 11'9 x 12'3

EN-SUITE SHOWER ROOM 8'2 × 5'7

BEDROOM TWO 16'2 reducing to 11'10 x 12'5

BEDROOM THREE 10'4 x 6'7

FAMILY BATHROOM 9'3 x 6'7

REAR GARDEN WITH GATED SIDE ACCESS 41 x 31

## Total area: approx. 148.6 sq. metres (1599.3 sq. feet)

Whilst every attempt has been made to ensure the accuracy of the floor plan, measurement of doors, windows and any other item are approximate and no responsibility is taken for any error, omission or mistatement. This plan is for illustrative purposes and only should be used as such. Plan produced using PlanUp.