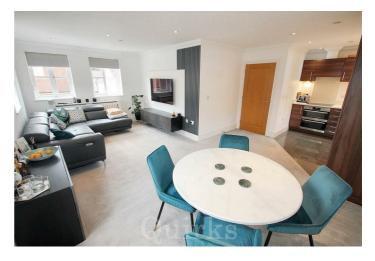

A modern and immaculately presented two bedroom apartment, constructed in 2009 and situated in a desirable gated development, just off Billericay High Street. There is easy access to a vast range of shops, Waitrose Supermarket, bars and restaurants, also just a short walk to Billericay Mainline Railway Station. Ideally suited for first time buyers and downsizers, the accommodation includes a spacious entrance hallway with built-in storage and telephone entry system, Bedroom One, with dressing area and fully tiled en-suite shower room with low level W.C, wash hand basin, heated towel rail and double width shower, Bedroom Two has a built-in wardrobe. The main bathroom, is of an excellent size with a fully tiled, white suite, including, heated towel rail, low level W.C, wash hand basin, bath and separate shower cubicle, The property features an allocated parking space in a covered carport. The L-shaped open plan kitchen / living area, is naturally light with triple aspect windows, a modern fitted kitchen, with integrated appliances, including integrated fridge / freezer, dishwasher, washer / dryer, oven/grill, induction hob, granite worksurfaces and inset sink/drainer. Internal viewing is essential to appreciate the size of accommodation and high specification throughout.

Council Tax Band: D

ENTRANCE HALLWAY 19'11 x 6'7 reducing to 3'5

MODERN BATHROOM 10'1 x 5'6

BEDROOM ONE 16'0 reducing to 10'4 x 9'7

EN-SUITE SHOWER ROOM 7'0 x 5'1

BEDROOM TWO 11'5 x 9'3 reducing to 7'4

L-SHAPED KITCHEN / LIVING ROOM 21'10 x 20'4 reducing to 10'5