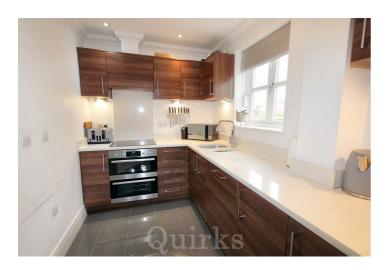

A modern and immaculately presented two bedroom apartment, constructed in 2009 and situated in a desirable gated development, just off Billericay High Street. There is easy access to a vast range of shops, Waitrose Supermarket, bars and restaurants, also just a short walk to Billericay Mainline Railway Station. Ideally suited for first time buyers and downsizers, the accommodation includes a spacious entrance hallway with built-in storage and telephone entry system, Bedroom One, with dressing area and fully tiled en-suite shower room with low level W.C, wash hand basin, heated towel rail and double width shower, Bedroom Two has a built-in wardrobe. The main bathroom, is of an excellent size with a fully tiled, white suite, including, heated towel rail, low level W.C, wash hand basin, bath and separate shower cubicle, The property features an allocated parking space in a covered carport. The L-shaped open plan kitchen / living area, is naturally light with triple aspect windows, a modern fitted kitchen, with integrated appliances, including integrated fridge / freezer, dishwasher, washer / dryer, oven/grill, induction hob, granite worksurfaces and inset sink/drainer. Internal viewing is essential to appreciate the size of accommodation and high specification throughout.

Council Tax Band: D

ENTRANCE HALLWAY 19'11 x 6'7 reducing to 3'5

MODERN BATHROOM 10'1 x 5'6

BEDROOM ONE 16'0 reducing to 10'4 x 9'7

EN-SUITE SHOWER ROOM 7'0 x 5'1

BEDROOM TWO 11'5 x 9'3 reducing to 7'4

L-SHAPED KITCHEN / LIVING ROOM 21'10 x 20'4 reducing to 10'5