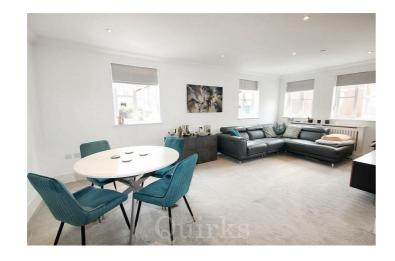

A modern and immaculately presented two bedroom apartment, constructed in 2009 and situated in a desirable gated development, just off Billericay High Street. There is easy access to a vast range of shops, Waitrose Supermarket, bars and restaurants, also just a short walk to Billericay Mainline Railway Station. Ideally suited for first time buyers and downsizers, the accommodation includes a spacious entrance hallway with built-in storage and telephone entry system, Bedroom One, with dressing area and fully tiled en-suite shower room with low level W.C, wash hand basin, heated towel rail and double width shower, Bedroom Two has a built-in wardrobe. The main bathroom, is of an excellent size with a fully tiled, white suite, including, heated towel rail, low level W.C, wash hand basin, bath and separate shower cubicle, The property features an allocated parking space in a covered carport. The L-shaped open plan kitchen / living area, is naturally light with triple aspect windows, a modern fitted kitchen, with integrated appliances, including integrated fridge / freezer, dishwasher, washer / dryer, oven/grill, induction hob, granite worksurfaces and inset sink/drainer. Internal viewing is essential to appreciate the size of accommodation and high specification throughout.