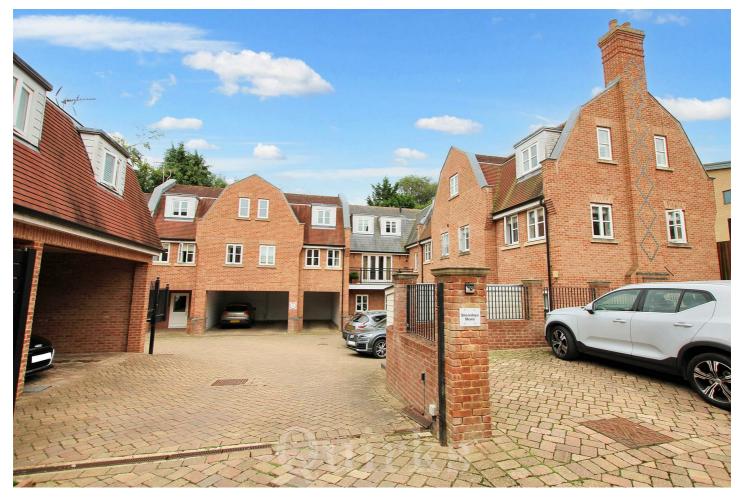

# 7 Sheraday Mews, Rear Of 22 High Street, Billericay, CM12 9FP

A modern and immaculately presented two bedroom apartment, constructed in 2009 and situated in a desirable gated development, just off Billericay High Street. There is easy access to a vast range of shops, Waitrose Supermarket, bars and restaurants, also just a short walk to Billericay Mainline Railway Station. Ideally suited for first time buyers and downsizers, the accommodation includes a spacious entrance hallway with built-in storage and telephone entry system, Bedroom One, with dressing area and fully tiled en-suite shower room with low level W.C, wash hand basin, heated towel rail and double width shower, Bedroom Two has a built-in wardrobe. The main bathroom, is of an excellent size with a fully tiled, white suite, including, heated towel rail, low level W.C, wash hand basin, bath and separate shower cubicle, The property features an allocated parking space in a covered carport. The L-shaped open plan kitchen / living area, is naturally light with triple aspect windows, a modern fitted kitchen, with integrated appliances, including integrated fridge / freezer, dishwasher, washer / dryer, oven/grill, induction hob, granite worksurfaces and inset sink/drainer. Internal viewing is essential to appreciate the size of accommodation and high specification throughout.

CAR PORT WITH ALLOCATED PARKING SPACE