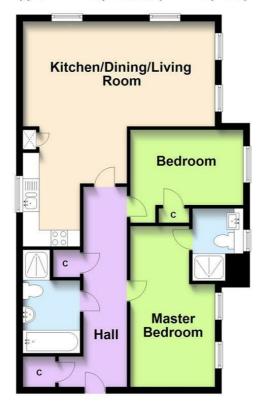

Council Tax Band: D

ENTRANCE HALLWAY 19'11 x 6'7 reducing to 3'5

MODERN BATHROOM 10'1 x 5'6

BEDROOM ONE 16'0 reducing to 10'4 x 9'7

EN-SUITE SHOWER ROOM 7'0 x 5'1

BEDROOM TWO 11'5 x 9'3 reducing to 7'4

L-SHAPED KITCHEN / LIVING ROOM 21'10 x 20'4 reducing to 10'5

#### **Mid Floor Flat**

Approx. 69.1 sq. metres (744.0 sq. feet)

Total area: approx. 69.1 sq. metres (744.0 sq. feet)

Whilst every attempt has been made to ensure the accuracy of the floor plan, measurement of doors, windows and any other item are approximate and no responsibility is taken for any error, omission or mistatement. This plan is for illustrative purposes and only should be used as such.