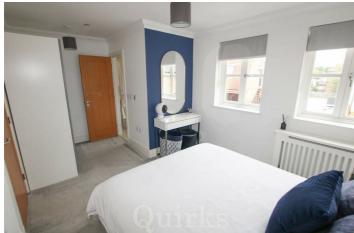

A modern and immaculately presented two bedroom apartment, constructed in 2009 and situated in a desirable gated development, just off Billericay High Street. There is easy access to a vast range of shops, Waitrose Supermarket, bars and restaurants, also just a short walk to Billericay Mainline Railway Station. Ideally suited for first time buyers and downsizers, the accommodation includes a spacious entrance hallway with built-in storage and telephone entry system, Bedroom One, with dressing area and fully tiled en-suite shower room with low level W.C, wash hand basin, heated towel rail and double width shower, Bedroom Two has a built-in wardrobe. The main bathroom, is of an excellent size with a fully tiled, white suite, including, heated towel rail, low level W.C, wash hand basin, bath and separate shower cubicle, The property features an allocated parking space in a covered carport. The L-shaped open plan kitchen / living area, is naturally light with triple aspect windows, a modern fitted kitchen, with integrated appliances, including integrated fridge / freezer, dishwasher, washer / dryer, oven/grill, induction hob, granite worksurfaces and inset sink/drainer. Internal viewing is essential to appreciate the size of accommodation and high specification throughout.

Council Tax Band: D

ENTRANCE HALLWAY 19'11 x 6'7 reducing to 3'5

MODERN BATHROOM 10'1 x 5'6

BEDROOM ONE 16'0 reducing to 10'4 x 9'7

EN-SUITE SHOWER ROOM 7'0 x 5'1

BEDROOM TWO 11'5 x 9'3 reducing to 7'4

L-SHAPED KITCHEN / LIVING ROOM 21'10 x 20'4 reducing to 10'5