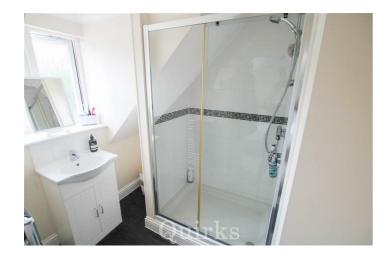

Located in a popular mews just a stones throw away from Billericay's High Street is this spacious two bedroom terraced house. Upon entry is the hallway with stairs directly ahead and the downstairs W.C. The entire right hand side of the ground floor is open to the 23 ft Lounge /Kitchen /Diner. The kitchen has integrated Neff oven, hob, Indesit washer dryer, integrated Fridge Freezer and the dishwasher being brand new. There is ample space for a dining table in and double doors leading out to the well kept courtyard to the rear. On the first floor are two double bedrooms, with bedroom one having an ensuite with a shower cubicle, and bedroom two's ensuite with a bath. Externally, the Mews is set behind secure gates which are fob and code entry only and the property has one parking space directly to the front. Darcy Mews is conveniently located being close to local shops and amenities, Billericay's Mainline Railway Station and close to local Parks. Viewing is recommended to appriecite the location and the size of the property's accommodation.

Council Tax Band: C

Entrance Hall 7'5 x 4'9

Downstairs W.C 5'10 x 3'2

Open Plan Lounge / Kitchen / Diner 23'5" x 18'4" > 11'3

Bedroom One 12'1 x 11'1

Ensuite One 8'8 x 6'4

Bedroom Two 12'3 x 11'9 Ensuite Two 9'1 x 5'9