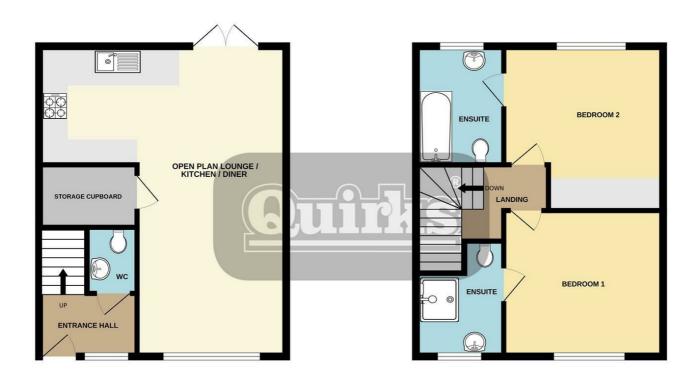

Council Tax Band: C

Entrance Hall 7'5 x 4'9

Downstairs W.C 5'10 x 3'2

Open Plan Lounge / Kitchen / Diner 23'5" x 18'4" > 11'3

Bedroom One 12'1 x 11'1

Ensuite One 8'8 x 6'4

Bedroom Two 12'3 x 11'9 Ensuite Two 9'1 x 5'9

#### C

GROUND FLOOR 440 sq.ft. (40.9 sq.m.) approx.

1ST FLOOR 440 sq.ft. (40.9 sq.m.) approx.

TOTAL FLOOR AREA: 881 sq.ft. (81.8 sq.m.) approx.

This floor plan is for illustrative purposes only. All representations including measurements, doors, addows and fixtures are approximate and NOT TO SCALE. The total floor area includes all floor space sociated with the property including garages and outbuildings as depicted. No appliances or services are confirmed as included or tested. Made with Metropox 20224