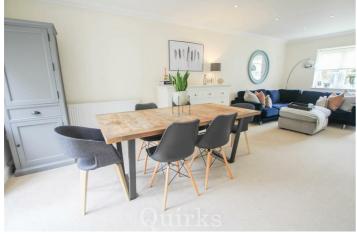

Located in a popular mews just a stones throw away from Billericay's High Street is this spacious two bedroom terraced house. Upon entry is the hallway with stairs directly ahead and the downstairs W.C. The entire right hand side of the ground floor is open to the 23 ft Lounge /Kitchen /Diner. The kitchen has integrated Neff oven, hob, Indesit washer dryer, integrated Fridge Freezer and the dishwasher being brand new. There is ample space for a dining table in and double doors leading out to the well kept courtyard to the rear. On the first floor are two double bedrooms, with bedroom one having an ensuite with a shower cubicle, and bedroom two's ensuite with a bath. Externally, the Mews is set behind secure gates which are fob and code entry only and the property has one parking space directly to the front. Darcy Mews is conveniently located being close to local shops and amenities, Billericay's Mainline Railway Station and close to local Parks. Viewing is recommended to appriecite the location and the size of the property's accommodation.