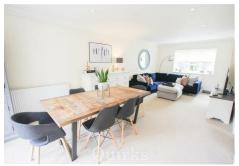

Located in a popular mews just a stones throw away from Billericay's High Street is this spacious two bedroom terraced house. Upon entry is the hallway with stairs directly ahead and the downstairs W.C. The entire right hand side of the ground floor is open to the 23 ft Lounge /Kitchen /Diner. The kitchen has integrated Neff oven, hob, Indesit washer dryer, integrated Fridge Freezer and the dishwasher being brand new. There is ample space for a dining table in and double doors leading out to the well kept courtyard to the rear. On the first floor are two double bedrooms, with bedroom one having an ensuite with a shower cubicle, and bedroom two's ensuite with a bath. Externally, the Mews is set behind secure gates which are fob and code entry only and the property has one parking space directly to the front. Darcy Mews is conveniently located being close to local shops and amenities, Billericay's Mainline Railway Station and close to local Parks. Viewing is recommended to appriecite the location and the size of the property's accommodation.

Council Tax Band: C

Entrance Hall 7'5 x 4'9

Downstairs W.C 5'10 x 3'2

Open Plan Lounge / Kitchen / Diner 23'5" x 18'4" > 11'3

Bedroom One 12'1 x 11'1

Ensuite One 8'8 x 6'4

Bedroom Two 12'3 x 11'9 Ensuite Two 9'1 x 5'9