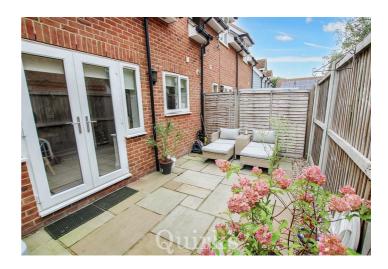

Located in a popular mews just a stones throw away from Billericay's High Street is this spacious two bedroom terraced house. Upon entry is the hallway with stairs directly ahead and the downstairs W.C. The entire right hand side of the ground floor is open to the 23 ft Lounge /Kitchen /Diner. The kitchen has integrated Neff oven, hob, Indesit washer dryer, integrated Fridge Freezer and the dishwasher being brand new. There is ample space for a dining table in and double doors leading out to the well kept courtyard to the rear. On the first floor are two double bedrooms, with bedroom one having an ensuite with a shower cubicle, and bedroom two's ensuite with a bath. Externally, the Mews is set behind secure gates which are fob and code entry only and the property has one parking space directly to the front. Darcy Mews is conveniently located being close to local shops and amenities, Billericay's Mainline Railway Station and close to local Parks. Viewing is recommended to appriecite the location and the size of the property's accommodation.

Courtyard Garden

Parking for One Car