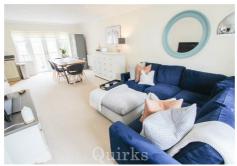

Located in a popular mews just a stones throw away from Billericay's High Street is this spacious two bedroom terraced house. Upon entry is the hallway with stairs directly ahead and the downstairs W.C. The entire right hand side of the ground floor is open to the 23 ft Lounge /Kitchen /Diner. The kitchen has integrated Neff oven, hob, Indesit washer dryer, integrated Fridge Freezer and the dishwasher being brand new. There is ample space for a dining table in and double doors leading out to the well kept courtyard to the rear. On the first floor are two double bedrooms, with bedroom one having an ensuite with a shower cubicle, and bedroom two's ensuite with a bath. Externally, the Mews is set behind secure gates which are fob and code entry only and the property has one parking space directly to the front. Darcy Mews is conveniently located being close to local shops and amenities, Billericay's Mainline Railway Station and close to local Parks. Viewing is recommended to appriecite the location and the size of the property's accommodation.

Council Tax Band: C

Entrance Hall 7'5 x 4'9

Downstairs W.C 5'10 x 3'2

Open Plan Lounge / Kitchen / Diner 23'5" x 18'4" > 11'3

Bedroom One 12'1 x 11'1

Ensuite One 8'8 x 6'4

Bedroom Two 12'3 x 11'9 Ensuite Two 9'1 x 5'9