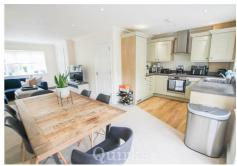

Located in a popular mews just a stones throw away from Billericay's High Street is this spacious two bedroom terraced house. Upon entry is the hallway with stairs directly ahead and the downstairs W.C. The entire right hand side of the ground floor is open to the 23 ft Lounge /Kitchen /Diner. The kitchen has integrated Neff oven, hob, Indesit washer dryer, integrated Fridge Freezer and the dishwasher being brand new. There is ample space for a dining table in and double doors leading out to the well kept courtyard to the rear. On the first floor are two double bedrooms, with bedroom one having an ensuite with a shower cubicle, and bedroom two's ensuite with a bath. Externally, the Mews is set behind secure gates which are fob and code entry only and the property has one parking space directly to the front. Darcy Mews is conveniently located being close to local shops and amenities, Billericay's Mainline Railway Station and close to local Parks. Viewing is recommended to appriecite the location and the size of the property's accommodation.

Council Tax Band: C

Entrance Hall 7'5 x 4'9

Downstairs W.C 5'10 x 3'2

Open Plan Lounge / Kitchen / Diner 23'5" x 18'4" > 11'3

Bedroom One 12'1 x 11'1

Ensuite One 8'8 x 6'4

Bedroom Two 12'3 x 11'9 Ensuite Two 9'1 x 5'9