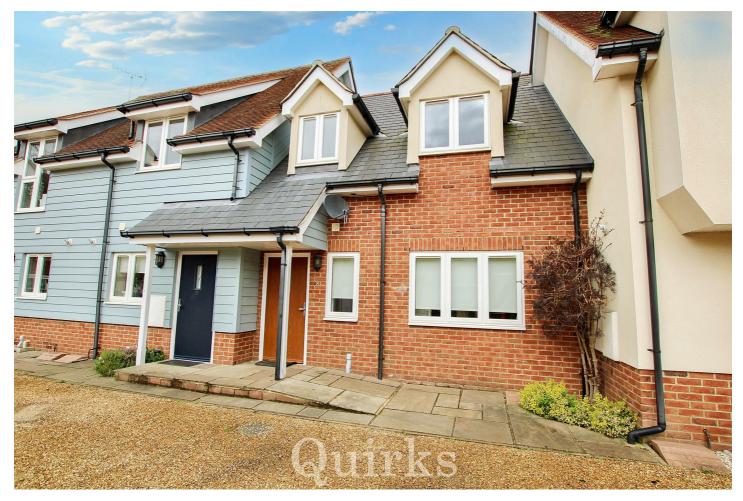

# 8 Darcy Mews High Street, Billericay, CM12 9FR

Located in a popular mews just a stones throw away from Billericay's High Street is this spacious two bedroom terraced house. Upon entry is the hallway with stairs directly ahead and the downstairs W.C. The entire right hand side of the ground floor is open to the 23 ft Lounge /Kitchen /Diner. The kitchen has integrated Neff oven, hob, Indesit washer dryer, integrated Fridge Freezer and the dishwasher being brand new. There is ample space for a dining table in and double doors leading out to the well kept courtyard to the rear. On the first floor are two double bedrooms, with bedroom one having an ensuite with a shower cubicle, and bedroom two's ensuite with a bath. Externally, the Mews is set behind secure gates which are fob and code entry only and the property has one parking space directly to the front. Darcy Mews is conveniently located being close to local shops and amenities, Billericay's Mainline Railway Station and close to local Parks. Viewing is recommended to appriecite the location and the size of the property's accommodation.