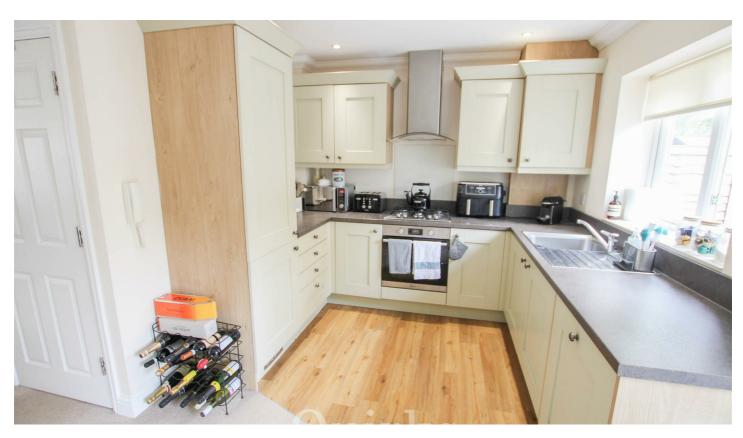

Located in a popular mews just a stones throw away from Billericay's High Street is this spacious two bedroom terraced house. Upon entry is the hallway with stairs directly ahead and the downstairs W.C. The entire right hand side of the ground floor is open to the 23 ft Lounge /Kitchen /Diner. The kitchen has integrated Neff oven, hob, Indesit washer dryer, integrated Fridge Freezer and the dishwasher being brand new. There is ample space for a dining table in and double doors leading out to the well kept courtyard to the rear. On the first floor are two double bedrooms, with bedroom one having an ensuite with a shower cubicle, and bedroom two's ensuite with a bath. Externally, the Mews is set behind secure gates which are fob and code entry only and the property has one parking space directly to the front. Darcy Mews is conveniently located being close to local shops and amenities, Billericay's Mainline Railway Station and close to local Parks. Viewing is recommended to appriecite the location and the size of the property's accommodation.

Council Tax Band: C

Entrance Hall 7'5 x 4'9

Downstairs W.C 5'10 x 3'2

Open Plan Lounge / Kitchen / Diner 23'5" x 18'4" > 11'3

Bedroom One 12'1 x 11'1

Ensuite One 8'8 x 6'4

Bedroom Two 12'3 x 11'9 Ensuite Two 9'1 x 5'9