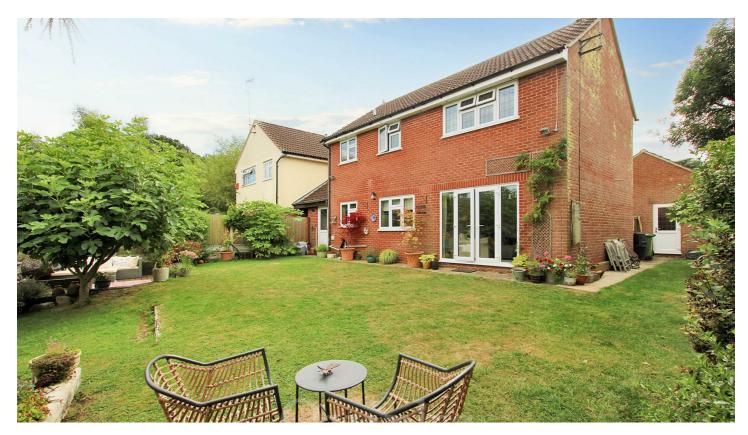

Situated in a private cul-de-sac, shared with just three other properties, this four bedroom detached family home, offers a quiet but convenient location, only 0.3 miles from Billericay High Street. Occupying a corner plot, there is a 17ft x 17ft, detached double garage, with power, lighting and eaves storage space and off road parking for 2/3 cars. Side gate access leads to the secluded garden, with scope to extend (STPP) there is a storage shed, further hard standing for additional storage if needed, decked seating area, which benefits from the afternoon / evening sun. Internally the house has a sizeable entrance hallway with built-in storage, ground floor W.C, kitchen / breakfast room, with access to the garden and spaces for washing machine. tumble dryer and fridge / freezer. The dining room features double doors to the living room with fireplace and French doors to the rear garden. The first floor offers four bedrooms, bedroom one benefits from fitted wardrobes and over bed cabinets, leading to a light and spacious, modern en-suite shower room, which is fully tiled. There is a fully tiled family bathroom, with three piece white suite, serving the remaining three bedrooms and a landing area overlooking the front driveway, with access to the loft. This excellent location, provides easy access to the Mill Meadow Nature Reserve, convenience shops, schools and Billericay Mainline Railway Station.

REAR GARDEN 51 x 30