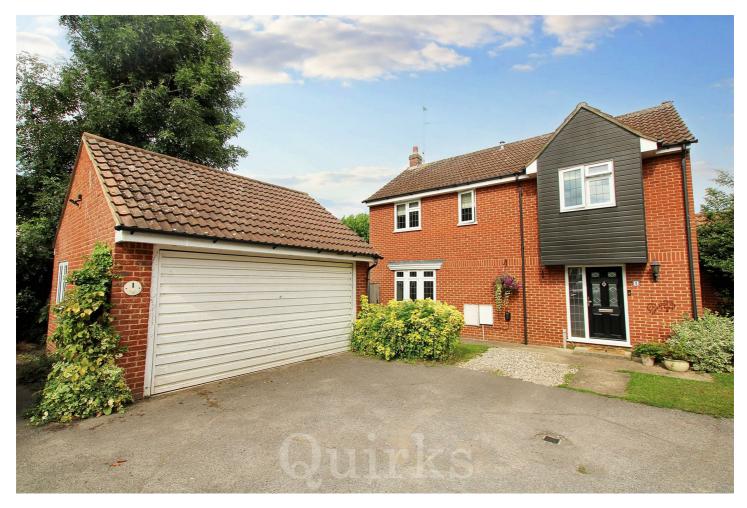

Situated in a private cul-de-sac, shared with just three other properties, this four bedroom detached family home, offers a quiet but convenient location, only 0.3 miles from Billericay High Street. Occupying a corner plot, there is a 17ft x 17ft, detached double garage, with power, lighting and eaves storage space and off road parking for 2/3 cars. Side gate access leads to the secluded garden, with scope to extend (STPP) there is a storage shed, further hard standing for additional storage if needed, decked seating area, which benefits from the afternoon / evening sun. Internally the house has a sizeable entrance hallway with built-in storage, ground floor W.C, kitchen / breakfast room, with access to the garden and spaces for washing machine. tumble dryer and fridge / freezer. The dining room features double doors to the living room with fireplace and French doors to the rear garden. The first floor offers four bedrooms, bedroom one benefits from fitted wardrobes and over bed cabinets, leading to a light and spacious, modern en-suite shower room, which is fully tiled. There is a fully tiled family bathroom, with three piece white suite, serving the remaining three bedrooms and a landing area overlooking the front driveway, with access to the loft. This excellent location, provides easy access to the Mill Meadow Nature Reserve, convenience shops, schools and Billericay Mainline Railway Station.