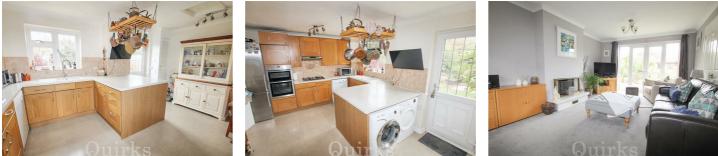

Situated in a private cul-de-sac, shared with just three other properties, this four bedroom detached family home, offers a quiet but convenient location, only 0.3 miles from Billericay High Street. Occupying a corner plot, there is a 17ft x 17ft, detached double garage, with power, lighting and eaves storage space and off road parking for 2/3 cars. Side gate access leads to the secluded garden, with scope to extend (STPP) there is a storage shed, further hard standing for additional storage if needed, decked seating area, which benefits from the afternoon / evening sun. Internally the house has a sizeable entrance hallway with built-in storage, ground floor W.C, kitchen / breakfast room, with access to the garden and spaces for washing machine. tumble dryer and fridge / freezer. The dining room features double doors to the living room with fireplace and French doors to the rear garden. The first floor offers four bedrooms, bedroom one benefits from fitted wardrobes and over bed cabinets, leading to a light and spacious, modern en-suite shower room, which is fully tiled. There is a fully tiled family bathroom, with three piece white suite, serving the remaining three bedrooms and a landing area overlooking the front driveway, with access to the loft. This excellent location, provides easy access to the Mill Meadow Nature Reserve, convenience shops, schools and Billericay Mainline Railway Station.

Council Tax Band: F

ENTRANCE HALLWAY 13'11 x 6'9

GROUND FLOOR W.C 6'9 x 3'1

KITCHEN / BREKFAST ROOM 15'7 x 12'0 reducing to 11'1

DINING ROOM 12;0 x 8'11

LIVING ROOM 19'3 x 12'1

FIRST FLOOR LANDING 12'5 x 8'9 reducing to 6'1