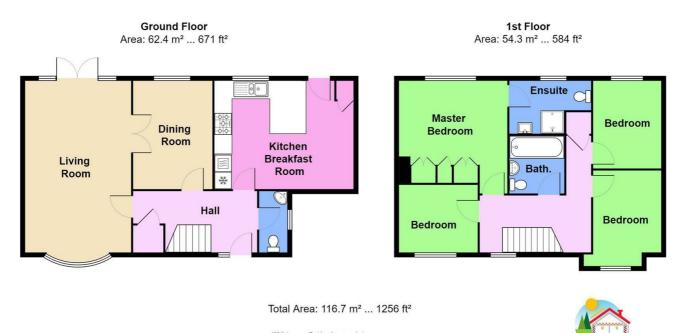

Council Tax Band: F

ENTRANCE HALLWAY 13'11 x 6'9

GROUND FLOOR W.C 6'9 x 3'1

KITCHEN / BREKFAST ROOM 15'7 x 12'0 reducing to 11'1

DINING ROOM 12;0 x 8'11

LIVING ROOM 19'3 x 12'1

FIRST FLOOR LANDING 12'5 x 8'9 reducing to 6'1

BEDROOM ONE 12'2 x 11'3 EN-SUITE SHOWER ROOM 9'1 reducing to 6'3 x 5'5

BEDROOM TWO 11'5 reducing to 8'11 x 7'11

BEDROOM THREE 10'1 x 8'0

BEDROOM FOUR 8'11 x 7'9

FAMILY BATHROOM 6'8 x 6'2

DETACHED DOUBLE GARAGE 17'0 x 17'0

REAR GARDEN 51 x 30