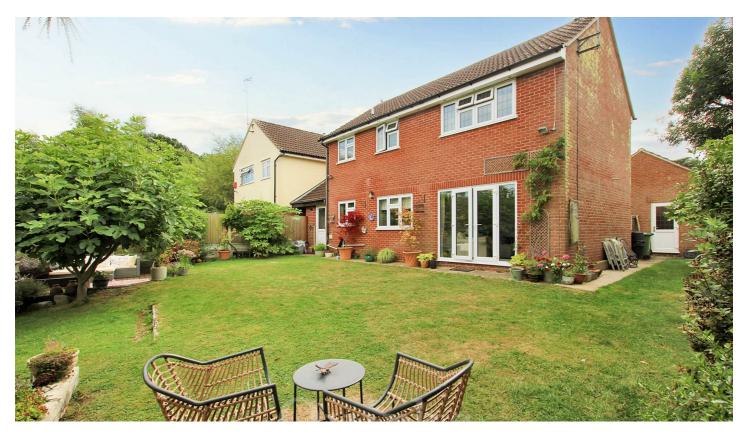

Situated in a private cul-de-sac, shared with just three other properties, this four bedroom detached family home, offers a quiet but convenient location, only 0.3 miles from Billericay High Street. Occupying a corner plot, there is a 17ft x 17ft, detached double garage, with power, lighting and eaves storage space and off road parking for 2/3 cars. Side gate access leads to the secluded garden, with scope to extend to the side and back (STPP) there is a storage shed, further hard standing for additional storage if needed, decked seating area, which benefits from the afternoon / evening sun. Internally the house has a sizeable entrance hallway with built-in storage, ground floor W.C, kitchen / breakfast room, with access to the garden and spaces for washing machine. tumble dryer and fridge / freezer. The dining room features double doors to the living room with fireplace and French doors to the rear garden. The first floor offers four bedrooms, bedroom one benefits from fitted wardrobes and over bed cabinets, leading to a light and spacious, modern en-suite shower room, which is fully tiled. There is a fully tiled family bathroom, with three piece white suite, serving the remaining three bedrooms and a landing area overlooking the front driveway, with access to the loft. This excellent location, provides easy access to the Mill Meadow Nature Reserve, convenience shops, schools and Billericay Mainline Railway Station.

REAR GARDEN 51 x 30