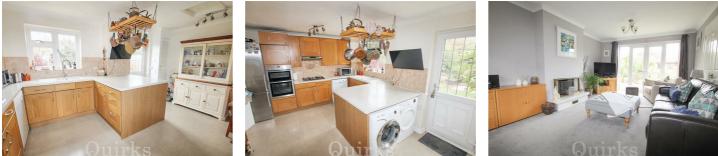

Situated in a private cul-de-sac, shared with just three other properties, this four bedroom detached family home, offers a quiet but convenient location, only 0.3 miles from Billericay High Street. Occupying a corner plot, there is a 17ft x 17ft, detached double garage, with power, lighting and eaves storage space and off road parking for 2/3 cars. Side gate access leads to the secluded garden, with scope to extend to the side and back (STPP) there is a storage shed, further hard standing for additional storage if needed, decked seating area, which benefits from the afternoon / evening sun. Internally the house has a sizeable entrance hallway with built-in storage, ground floor W.C, kitchen / breakfast room, with access to the garden and spaces for washing machine. tumble dryer and fridge / freezer. The dining room features double doors to the living room with fireplace and French doors to the rear garden. The first floor offers four bedrooms, bedroom one benefits from fitted wardrobes and over bed cabinets, leading to a light and spacious, modern en-suite shower room, which is fully tiled. There is a fully tiled family bathroom, with three piece white suite, serving the remaining three bedrooms and a landing area overlooking the front driveway, with access to the loft. This excellent location, provides easy access to the Mill Meadow Nature Reserve, convenience shops, schools and Billericay Mainline Railway Station.

Council Tax Band: F

ENTRANCE HALLWAY 13'11 x 6'9

GROUND FLOOR W.C 6'9 x 3'1

KITCHEN / BREKFAST ROOM 15'7 x 12'0 reducing to 11'1

DINING ROOM 12;0 x 8'11

LIVING ROOM 19'3 x 12'1

FIRST FLOOR LANDING 12'5 x 8'9 reducing to 6'1