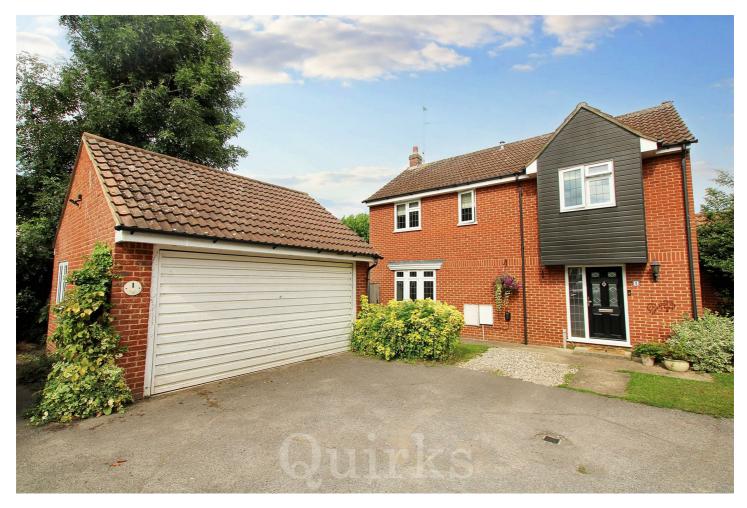

Situated in a private cul-de-sac, shared with just three other properties, this four bedroom detached family home, offers a quiet but convenient location, only 0.3 miles from Billericay High Street. Occupying a corner plot, there is a 17ft x 17ft, detached double garage, with power, lighting and eaves storage space and off road parking for 2/3 cars. Side gate access leads to the secluded garden, with scope to extend to the side and back (STPP) there is a storage shed, further hard standing for additional storage if needed, decked seating area, which benefits from the afternoon / evening sun. Internally the house has a sizeable entrance hallway with built-in storage, ground floor W.C, kitchen / breakfast room, with access to the garden and spaces for washing machine. tumble dryer and fridge / freezer. The dining room features double doors to the living room with fireplace and French doors to the rear garden. The first floor offers four bedrooms, bedroom one benefits from fitted wardrobes and over bed cabinets, leading to a light and spacious, modern en-suite shower room, which is fully tiled. There is a fully tiled family bathroom, with three piece white suite, serving the remaining three bedrooms and a landing area overlooking the front driveway, with access to the loft. This excellent location, provides easy access to the Mill Meadow Nature Reserve, convenience shops, schools and Billericay Mainline Railway Station.