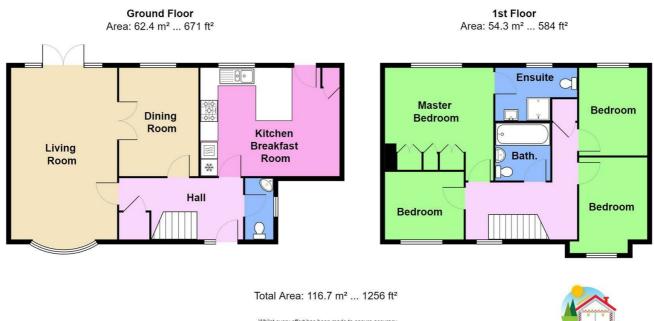

Situated in a private cul-de-sac, shared with just three other properties, this four bedroom detached family home, offers a quiet but convenient location, only 0.3 miles from Billericay High Street. Occupying a corner plot, there is a 17ft x 17ft, detached double garage, with power, lighting and eaves storage space and off road parking for 2/3 cars. Side gate access leads to the secluded garden, with scope to extend to the side and back (STPP) there is a storage shed, further hard standing for additional storage if needed, decked seating area, which benefits from the afternoon / evening sun. Internally the house has a sizeable entrance hallway with built-in storage, ground floor W.C, kitchen / breakfast room, with access to the garden and spaces for washing machine. tumble dryer and fridge / freezer. The dining room features double doors to the living room with fireplace and French doors to the rear garden. The first floor offers four bedrooms, bedroom one benefits from fitted wardrobes and over bed cabinets, leading to a light and spacious, modern en-suite shower room, which is fully tiled. There is a fully tiled family bathroom, with three piece white suite, serving the remaining three bedrooms and a landing area overlooking the front driveway, with access to the loft. This excellent location, provides easy access to the Mill Meadow Nature Reserve, convenience shops, schools and Billericay Mainline Railway Station.

Council Tax Band: F

ENTRANCE HALLWAY 13'11 x 6'9

GROUND FLOOR W.C 6'9 x 3'1

KITCHEN / BREKFAST ROOM 15'7 x 12'0 reducing to 11'1

DINING ROOM 12;0 x 8'11

LIVING ROOM 19'3 x 12'1

FIRST FLOOR LANDING 12'5 x 8'9 reducing to 6'1

BEDROOM ONE 12'2 x 11'3 EN-SUITE SHOWER ROOM 9'1 reducing to 6'3 x 5'5

BEDROOM TWO 11'5 reducing to 8'11 x 7'11

BEDROOM THREE 10'1 x 8'0

BEDROOM FOUR 8'11 x 7'9

FAMILY BATHROOM 6'8 x 6'2

DETACHED DOUBLE GARAGE 17'0 x 17'0

REAR GARDEN 51 x 30